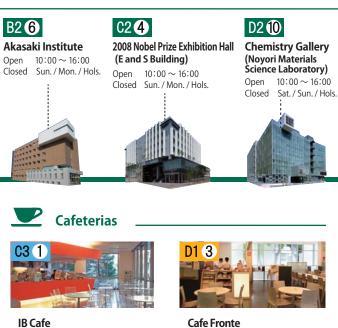

| Open Facilities                                                                                                                                                                                                                   |                                                                                                                                                                                                                                                                                                                                                      |  |  |  |
|-----------------------------------------------------------------------------------------------------------------------------------------------------------------------------------------------------------------------------------|------------------------------------------------------------------------------------------------------------------------------------------------------------------------------------------------------------------------------------------------------------------------------------------------------------------------------------------------------|--|--|--|
| D4       NU Museum (Furukawa Hall)       B         B3       NU Library (Central Library)       C         B2       Akasaki Institute       D                                                                                       | <ul> <li>42 Information Plaza</li> <li>52 NU Museum Botanical Garden</li> <li>2008 Nobel Prize Exhibition Hall (E and S Building)</li> <li>200 Chemistry Gallery (Noyori Materials Science Laboratory)</li> <li>46 Gender Research Library</li> </ul>                                                                                                |  |  |  |
| Convention Facilities                                                                                                                                                                                                             |                                                                                                                                                                                                                                                                                                                                                      |  |  |  |
| B4       Conference Hall (Integrated Research Bldg, for Humanities and Social Sciences)       C         D2       Sakata and Hirata Hall (Science South Building)       C                                                          | <ul> <li>Noyori Conference Hall</li> <li>Kitan Hall (Law and Economics Shared Facilities Building)</li> <li>E and S Hall (E and S Building)</li> <li>Asian Community Forum (Asian Legal Exchange Plaza)</li> </ul>                                                                                                                                   |  |  |  |
| University Headquarters : Administrative Services                                                                                                                                                                                 |                                                                                                                                                                                                                                                                                                                                                      |  |  |  |
| E4 ① University Headquarters Building 3 D                                                                                                                                                                                         | <ul> <li>University Headquarters Building 2</li> <li>University Headquarters Building 4</li> <li>Student Support Building</li> </ul>                                                                                                                                                                                                                 |  |  |  |
| Schools / Graduate Schools : Administrative Services                                                                                                                                                                              |                                                                                                                                                                                                                                                                                                                                                      |  |  |  |
| D2 11       Administrative Office, Science / Mathematics       C         C3 1       Administrative Office (Educational Affairs), Engineering       E         D2 2       Admin.Office, Environmental Studies Research Ctr.       F | <ol> <li>Administrative Office, Informatics</li> <li>Administrative Office (General Affairs and Accounting), Engineering</li> <li>Admin.Office, Agricultural Sciences / Bioagricultural Sciences</li> <li>Admin.Office, Pharmaceutical Sciences / Cellular and Structural Physiology Institute</li> <li>Administrative Office, NU Library</li> </ol> |  |  |  |