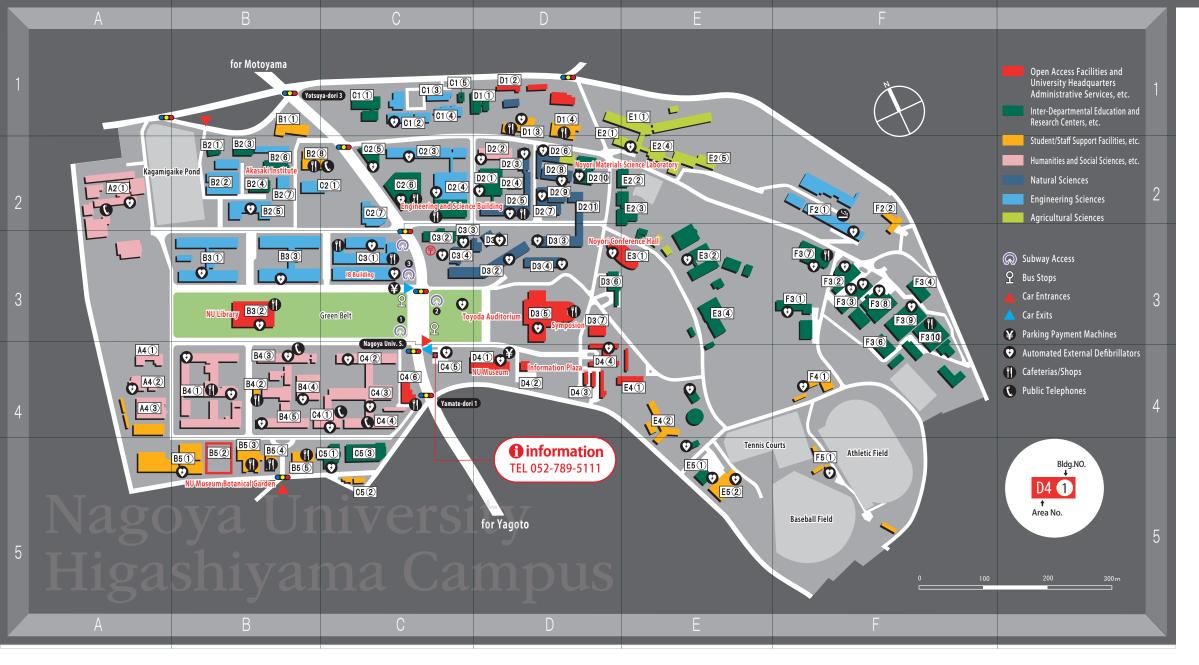

B4 2 E-NET (Family Mart) 07:00~23:00

 $07:00 \sim 24:00$ 

Nagoya University Higashiyama Campus Guide Map

English

Furo-cho, Chikusa-ku, Nagoya, 464-8601, Japan TEL: 052(789)5111

| Open Facilities                                                                                                                                                                                                                   |                                                                                                                                                                                                                                                                                                                                                      |  |  |  |
|-----------------------------------------------------------------------------------------------------------------------------------------------------------------------------------------------------------------------------------|------------------------------------------------------------------------------------------------------------------------------------------------------------------------------------------------------------------------------------------------------------------------------------------------------------------------------------------------------|--|--|--|
| D4       NU Museum (Furukawa Hall)       B         B3       NU Library (Central Library)       C         B2       Akasaki Institute       D                                                                                       | <ul> <li>42 Information Plaza</li> <li>52 NU Museum Botanical Garden</li> <li>2008 Nobel Prize Exhibition Hall (E and S Building)</li> <li>200 Chemistry Gallery (Noyori Materials Science Laboratory)</li> <li>46 Gender Research Library</li> </ul>                                                                                                |  |  |  |
| Convention Facilities                                                                                                                                                                                                             |                                                                                                                                                                                                                                                                                                                                                      |  |  |  |
| B4       Conference Hall (Integrated Research Bldg, for Humanities and Social Sciences)       C         D2       Sakata and Hirata Hall (Science South Building)       C                                                          | <ul> <li>Noyori Conference Hall</li> <li>Kitan Hall (Law and Economics Shared Facilities Building)</li> <li>E and S Hall (E and S Building)</li> <li>Asian Community Forum (Asian Legal Exchange Plaza)</li> </ul>                                                                                                                                   |  |  |  |
| University Headquarters : Administrative Services                                                                                                                                                                                 |                                                                                                                                                                                                                                                                                                                                                      |  |  |  |
| E4 ① University Headquarters Building 3 D                                                                                                                                                                                         | <ul> <li>University Headquarters Building 2</li> <li>University Headquarters Building 4</li> <li>Student Support Building</li> </ul>                                                                                                                                                                                                                 |  |  |  |
| Schools / Graduate Schools : Administrative Services                                                                                                                                                                              |                                                                                                                                                                                                                                                                                                                                                      |  |  |  |
| D2 11       Administrative Office, Science / Mathematics       C         C3 1       Administrative Office (Educational Affairs), Engineering       E         D2 2       Admin.Office, Environmental Studies Research Ctr.       F | <ol> <li>Administrative Office, Informatics</li> <li>Administrative Office (General Affairs and Accounting), Engineering</li> <li>Admin.Office, Agricultural Sciences / Bioagricultural Sciences</li> <li>Admin.Office, Pharmaceutical Sciences / Cellular and Structural Physiology Institute</li> <li>Administrative Office, NU Library</li> </ol> |  |  |  |

| School of Humanities / Graduate School of Humanities /<br>Graduate School of Letters / Graduate School of Languages and Cultures                                                                                 |                                                                                                                      |  |  |
|------------------------------------------------------------------------------------------------------------------------------------------------------------------------------------------------------------------|----------------------------------------------------------------------------------------------------------------------|--|--|
| <ul> <li>B4 3 School of Humanities / Graduate School of Humanities Building</li> <li>B4 1 Liberal Arts and Sciences Main Building</li> <li>C4 1 Graduate School of International Development Building</li> </ul> | <ul><li>A4 2 Humanities Building</li><li>B4 4 Integrated Research Bldg, for Humanities and Social Sciences</li></ul> |  |  |
| School of Education / Graduate School of Education and Human Development                                                                                                                                         |                                                                                                                      |  |  |
| <b>B4</b> 6 School of Education / Graduate School of Education and Human Development Bldg.                                                                                                                       | A2 1 Affiliated Upper and Lower Secondary Schools                                                                    |  |  |
| School of Law / Graduate School of Law                                                                                                                                                                           |                                                                                                                      |  |  |
| C4 4 School of Law / Graduate School of Law<br>(Law and Economics Shared Facilities Bldg.)                                                                                                                       | <b>B5 (5)</b> Law School<br><b>C5 (3)</b> Asian Legal Exchange Plaza                                                 |  |  |
| School of Economics / Graduate School of Economics                                                                                                                                                               |                                                                                                                      |  |  |
| C4 2 School of Economics / Graduate School of Econom                                                                                                                                                             | ics (Law and Economics Shared Facilities Bldg.)                                                                      |  |  |
| School of Informatics / Graduate School of Informatics /<br>School of Informatics and Sciences / Graduate School of Information Science                                                                          |                                                                                                                      |  |  |
| A4 3 Graduate School of Informatics Building<br>C3 1 IB Building (Integrated Building)                                                                                                                           | B4 1 Liberal Arts and Sciences Main Building<br>D3 3 School of Science /Graduate School of Science,                  |  |  |

| school of Science / Graduate School of Science |                   |  |  |  |
|------------------------------------------------|-------------------|--|--|--|
| C2 6 National Innovation Complex(NIC)          | Building B        |  |  |  |
| C3 1 IB Building (Integrated Building)         | School of Science |  |  |  |
|                                                |                   |  |  |  |

D2 4 Building F

C3 4 Shared Facilities Building

D3 1 Facilities for Low Temperature Research

D2 7 Science South Building

# D3 (2) Building A D3 (3) Building B D2 (1) Building C D2 (2) Building D

D2 (1) Building C D2 (5) Building C D2 (3) Building G D2 (6) Science and Agricultural Building D2 (3) Science Hall

| School      | of Engineering / Graduate Scho                            | ool of | Engineering                                             |
|-------------|-----------------------------------------------------------|--------|---------------------------------------------------------|
| C2 4        | Engineering and Science Building                          | C3 (1) | IB Building (Integrated Building)                       |
| B2 5        | Building 1                                                | B3 3   | Building 2                                              |
| B3 1        | Building 3                                                | C2 3   | Building 5                                              |
| F2 1        | Building 6                                                | C2 (1) | Building 7, A Wing                                      |
| C1 3        | Building 8, North Wing                                    | C1 (4) | Building 8, South Wing                                  |
| C1 (2)      | Building 9                                                | B2 (2) | Aerospace and Mechanical Engineering Buildin            |
| B2 7        | Mechanical Engineering Building                           | 03 (1) | Creation Plaza (IB Building)                            |
| C2 7        | Okuma Machine Tool Engineering Building                   |        |                                                         |
| School      | of Agricultural Sciences / Gradua                         | te Scł | nool of Bioagricultural Sciences                        |
| E1 1        | Building A                                                | E2 5   | Building B                                              |
| E2 4        | Lecture Building                                          | E2 1   | Administration Building                                 |
| D2 6        | Science and Agricultural Building                         |        |                                                         |
| Gradua      | ate School of International Deve                          | elopm  | ent                                                     |
| C4 1        | Graduate School of International Development Bu           | ilding |                                                         |
| Gradua      | te School of Mathematics                                  |        |                                                         |
| D3 <b>4</b> | Graduate School of Mathematics Building                   |        |                                                         |
| Gradua      | ite School of Environmental Stu                           | ıdies  |                                                         |
| D2 2        | Environmental Studies Hall                                | B4 1   | Liberal Arts and Sciences Main Building                 |
| C2 4        | E and S Building                                          | D2 5   | School of Science / Graduate School of Science, Buildin |
| F3 🕦        | Common Building, Graduate School of Environmental Studies |        |                                                         |
|             |                                                           |        |                                                         |
|             | ate School of Pharmaceutical Sc                           | ience  | S                                                       |

| Institute of Liberal Arts and Scien                                                                 | ces                                                                                                                                              |
|-----------------------------------------------------------------------------------------------------|--------------------------------------------------------------------------------------------------------------------------------------------------|
| B4 1 Liberal Arts and Sciences Main Building                                                        | A4 1 Liberal Arts and Sciences Building A                                                                                                        |
| Asian Satellite Campuses Institute                                                                  | 2                                                                                                                                                |
| E4 ① University Headquarters Building 3                                                             |                                                                                                                                                  |
| Institute for Advanced Research                                                                     |                                                                                                                                                  |
| F3 (2) Institute for Advanced Research Hall                                                         |                                                                                                                                                  |
| Institute of Transformative Bio-M                                                                   | olecules                                                                                                                                         |
| D2 🛈 ITbM                                                                                           |                                                                                                                                                  |
| Research Center of Health, Physic                                                                   | al Fitness and Sports                                                                                                                            |
| E5 ① Research Center of Health, Physical Fitness and                                                |                                                                                                                                                  |
| Institute of Innovation for Future                                                                  | Society                                                                                                                                          |
| C2 6 National Innovation Complex (NIC)                                                              | F3 (4) Materials Research Laboratory for Green Vehicle                                                                                           |
| Applied Social System Institute of                                                                  |                                                                                                                                                  |
| C4 3 Law and Economics Shared Facilities Bldg.                                                      | 750                                                                                                                                              |
|                                                                                                     | e Origin of Particles and the Universe (KMI)                                                                                                     |
| C2 4 Engineering and Science Building                                                               |                                                                                                                                                  |
|                                                                                                     | city Convice Eacilities                                                                                                                          |
| Research Institutes / Inter-Univers                                                                 |                                                                                                                                                  |
| F3 (3) Institute for Space-Earth Environmental Re                                                   | (Research Institutes Building L)                                                                                                                 |
| (Research Institutes Building II )                                                                  | (Furukawa Hall)<br>(Furukawa Hall)<br>(Advanced Science and Technology                                                                           |
| (Research Institutes Building II )                                                                  | F3 6 Research Laboratory Building                                                                                                                |
| D1 1 High Voltage Electron Microscope Laborat<br>F3 9 Center for Integrated Research of Future Elec | F3 10 Center for Integrated Research of Future Electronics.                                                                                      |
| Transformative Electronics Facilities (C-TEFs)                                                      | Hansionilative Electronics Commons (C+ECs)                                                                                                       |
| C3 (2) Information Technology Center                                                                |                                                                                                                                                  |
| Inter-Departmental Education and<br>Other Facilities                                                | d Research Centers                                                                                                                               |
| D1 2 NU Archives (University Headquarters Ann                                                       |                                                                                                                                                  |
| A4 1 Information Media Studies System Center Lab<br>B4 4 Center for the Studies of Higher Education |                                                                                                                                                  |
| D2 4 Center for Gene Research                                                                       | <b>C1 (4)</b> Synchrotron Radiation Research Center                                                                                              |
|                                                                                                     | uilding) <b>F2 1</b> Cellular and Structural Physiology Institute                                                                                |
| E1 1 International Center for Research and Education in Ag<br>B2 6 Akasaki Research Center          | riculture B2 1 Research Facility for Advanced Energy Conversion<br>C1 5 Technical Center of Nagoya University Equipment Sharing Promotion Office |
| <b>C2 (5)</b> Disaster Mitigation Research Center                                                   | C2 (5) Disaster Management Office                                                                                                                |
| C2 (6) Academic Research and Industry-Academia-Government Collabor                                  |                                                                                                                                                  |
| C5 1 International Education and Exchange Cer<br>C5 3 Center for Asian Legal Exchange               | ter 05 1 International Language Center<br>D2 10 Research Center for Materials Science                                                            |
| D3 6 Student Counseling Center                                                                      | D3 6 Career Support Center                                                                                                                       |
| E2 2 Bioscience and Biotechnology Center                                                            | E2 ③ Radioisotope Research Center                                                                                                                |
| E3 (4) National Composites Center in Japan                                                          |                                                                                                                                                  |
| Industry-Academia-Government                                                                        |                                                                                                                                                  |
| B2 (3) Incubation Facility<br>F3 (4) Materials Research Laboratory for Green Vi                     | B2 Venture Business Laboratory<br>ehicle C2 National Innovation Complex(NIC)                                                                     |
| Sports Facilities                                                                                   |                                                                                                                                                  |
| B5 1 Gymnasium / Indoor Swimming Pool                                                               | E5 2 New Gymnasium                                                                                                                               |
| F4 1 Training Camp Facility                                                                         | <b>F5</b> 1 Student Activities Complex Administration Building                                                                                   |
| Cafeterias / Shops                                                                                  |                                                                                                                                                  |
| B3 (2) Starbucks Coffee                                                                             | D3 6 Restaurant Universal Club                                                                                                                   |
| B4 1 Pranzo                                                                                         | B4 1 reg reg                                                                                                                                     |
| D2 (5) Craig's Cafe Seattle Espress<br>C2 (4) Restaurant Chez Jiroud                                | C3 1 IB Café<br>C2 6 Seattle Espress Cafe (NIC)                                                                                                  |
| F3 7 Labo Shop                                                                                      | B2 8 NU CO-OP North - Cafeterias and Shops                                                                                                       |
| B4 2 C3 1 Family Mart                                                                               | <b>B5 3</b> South Cafeterias                                                                                                                     |
| <b>B5</b> 4 NU CO-OP South - Cafeterias and Shops<br><b>D1</b> 3 Forest Dining Hall                 | B5 (5) Amenity House<br>D1 (4) Green Salon Higashiyama                                                                                           |
| C4 6 CAFE BLANC                                                                                     | F3 (D) Cafe de MON CIRFE (C-TECs)                                                                                                                |
| Other                                                                                               |                                                                                                                                                  |
| C3 (3) Health Administration Office                                                                 | B1 1 Student Hall                                                                                                                                |
| C5 (2) NU Yakumo Hall                                                                               | E4 2 International Residence Higashiyama                                                                                                         |
| F2 2 Researchers Village Higashiyama                                                                |                                                                                                                                                  |