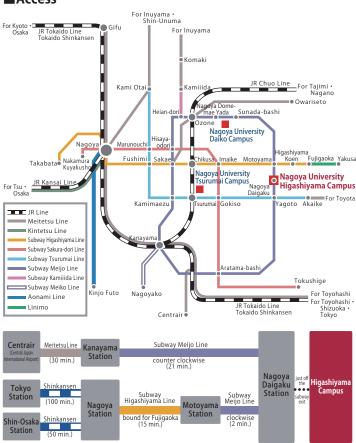

B4 2 E-NET (Family Mart) 07:00~23:00

 $07:00 \sim 24:00$ 

Nagoya University Higashiyama Campus Guide Map

English

Furo-cho, Chikusa-ku, Nagoya, 464-8601, Japan TEL: 052(789)5111