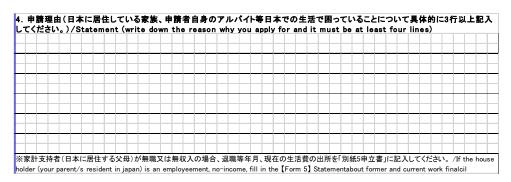

#### 4. Reason for application

① write down the reason why you apply for and it must be <u>at least three lines</u>.

22 If a household supporter living in Japan (parents living in Japan) is unemployed or close to it and has no or close ordinary income, the method of living and the source of living expenses are described into [Form 5] STATEMENT, please fill in specifically.