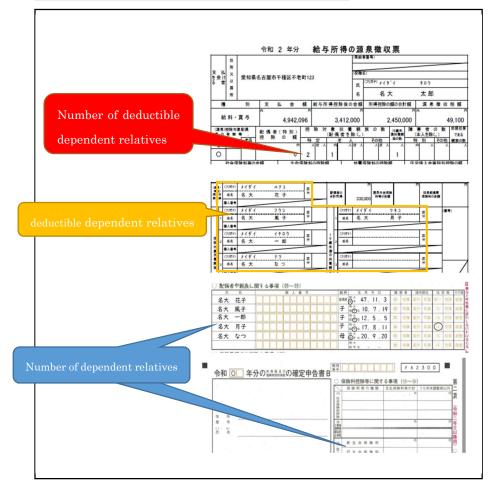

Salary income: Payment amount on withholding slip

Other income: Income amount on income tax return

Others: Scholarships, Miscellaneous income, Incidental income, etc.

C. Exemptions and income deductions: Certain amount will be deducted in particular circumstances

such as for single parent families, for families with tax student in education, etc.

D. Basic deduction: Certain amount will be deducted according to the position of the student (e.g. undergraduate, master, or doctor) and number of household members.