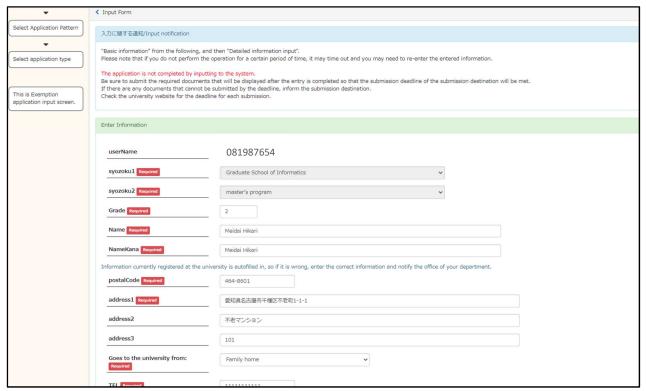

#### 01.-2. Enter detailed information

• Print out the application documents after receiving the detailed information entry completion email.