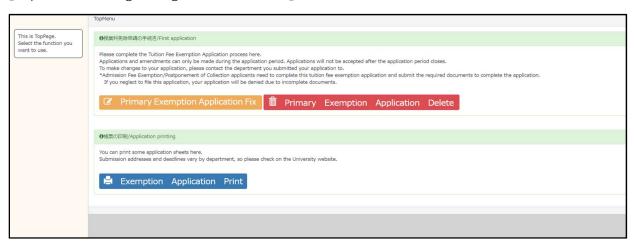

#### 01.-1. Enter basic information

 After receiving the basic information input completion email, proceed to "01.-2. Enter detailed information".

#### 01.-2. Enter detailed information

• Print out the application documents after receiving the detailed information entry completion email.

#### 01.-3. Print the displayed submitted documents from the exemption system

- Print out the appropriate "Forms 1-①-3" documents from within the exemption system.
- If the printed content is incomplete, correct the input content.

#### 01.-4. Print the displayed documents to be submitted from the university website and create them.

- Print out the relevant "Attachments 1-5" documents from the University website and create them.
- Location of attached sheet
   Home > Education / Campus Life > Various exemptions / scholarship support > Various exemptions / scholarship support received after admission > Admission Fee Exemption / postponement of collection > Application documents

#### 01.-5. Prepare the other submitted documents displayed to be submitted

• Prepare other required documents.