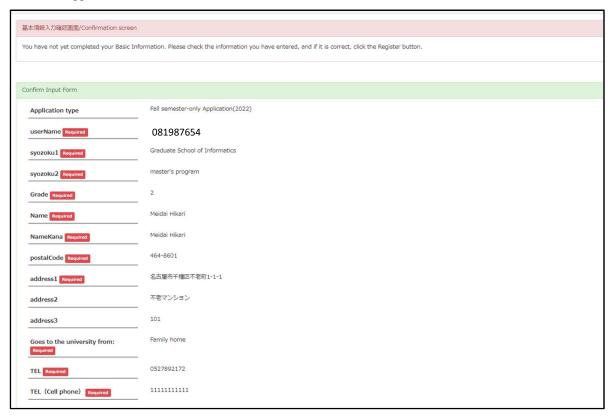

you been damaged by storms and floods within 6 months (1 year for new students)" when entering the detailed information "Selecting the application target".



The target catastrophic disasters are as follows

Heavy rain in July 2018 / Hokkaido Eastern Iburi Earthquake in September 2018 / Storm and heavy rain in August, September 2019 / Heavy rain in July 2020

## NOTE

If the applicant's household is damaged by fire, storm, flood, theft, etc. within 6 months (1 year for new students) other than the above-mentioned catastrophic disaster, select "Yes" when selecting the application target.

#### **★ PRESSING THE REGISTER**

Click [Register] at the bottom right of the screen after completing the input.



#### (5) APPLICATION CONFIRMATION SCREEN

This is the application confirmation screen.



Check for input omissions.

This content will be printed on "Form 1-1 Application for Tuition Fee Exemption".

A data entry completion email will be sent to the email address you entered, so be sure to check your email address in particular.

#### **★ PRESSING THE REGISTER**

If there are no problems with all the application details, click [Register] at the bottom right of the screen. To correct the input, click [Back].

After registration, an email will be sent automatically to the email address you entered, so please check if it has arrived. If you do not receive it, the email address you entered may be incorrect, so please check and correct it, and then register again.



#### **★** ONLINE REGISTRATION COMPLETED EMAIL

Check if you received the following email to your registered email