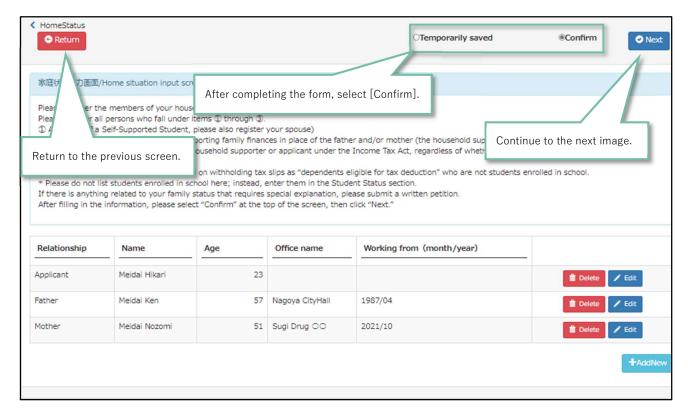

# CONTENTS 1. ELIGIBILITY

| エ. ENTER PART – TIME JOB INFORMATION                                      | 52         |
|---------------------------------------------------------------------------|------------|
| 才. TO ENTER DISASTER DAMEGES                                              | 58         |
| カ. ENTERING SINGLE – PARENT HOUSEHOLDS INFORMATION                        | 60         |
| *. PERSON WITH A DISABILITY INFORMATION INPUT                             | 63         |
| ク. ENTER LIVING EXPENSES INFORMATION                                      | 65         |
| (3) SUBMENU SCREEN (AFTER INPUT IS COMPLETED)                             | 68         |
| (4) CONFIRMATION SCREEN                                                   | 68         |
| 6. TO PRINT                                                               | 71         |
| (1) APPLICATION DETAILS PRINT SCREEN                                      | 71         |
| (2) APPLICATION DOCUMENT SAMPLE                                           | 72         |
| > TUITION FEE EXEMPTION APPLICATION (PRIVATELY FUNDED INTERNATIONAL S     | TUDENTS)   |
|                                                                           | 72         |
| > FAMILY SITUATION SURVEY (PRIVATELY FUNDED INTERNATIONAL STUDENTS).      | 73         |
| ➤ INCOME STATUS REPORT (INDEPENDENT LIVELIHOOD)                           | 74         |
| > INCOME STATUS REPORT (PRIVATELY FUNDED INTERNATIONAL STUDENT)           | 75         |
| ➤ INTERROGATION RECORD                                                    | 76         |
| III. LIST OF REQUIRED DOCUMENTS TO BE SUBMITTED                           | 77         |
| 1. DOCUMENTS REQUIRED FOR SUBMISSION                                      | 78         |
| 2. DOCUMENTS                                                              | 81         |
| (1) DOCUMENTS THAT CAN BE PRINTED WITHIN THE ADMISSION FEE EXEMPTION / TU | JITION FEE |
| EXEMPTION SYSTEM                                                          | 81         |
| (2) DOCUMENTS THAT CAN BE DOWNLOADED FROM THE NAGOYA UNIVERSITY WEBS      | SITE 81    |
| (3) DOCUMENTS SUBMITTED BY ALL APPLICANTS FOR ADMISSION FEE EXEMPTION (   | DEFERRAL   |
| OF COLLECTION)                                                            | 82         |
| (4) DOCUMENTS SUBMITTED BY ALL APPLICANTS FOR TUITION FEE EXEMPTION       | 83         |
| (5) DOCUMENTS SURMITTED BY THE PERSON CONCERNED                           | 83         |