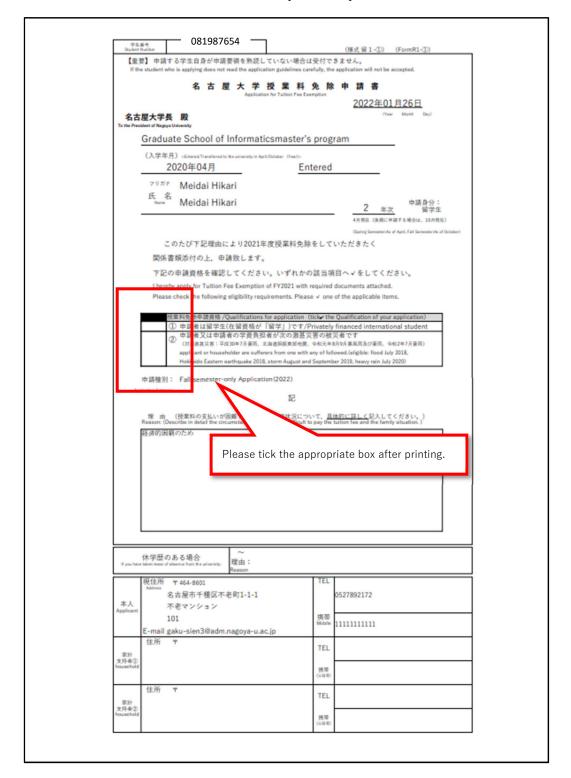

#### 01.-3. Print the displayed submitted documents from the exemption system

- Print out the appropriate "Forms 1-①-3" documents from within the exemption system.
- If the printed content is incomplete, correct the input content.

#### 01.-4. Print the displayed documents to be submitted from the university website and create them.

- Print out the relevant "Attachments 1-5" documents from the University website and create them.
- Location of attached sheet
   Home > Education / Campus Life > Various exemptions / scholarship support > Various exemptions / scholarship support received after admission > Admission Fee Exemption / postponement of collection > Application documents