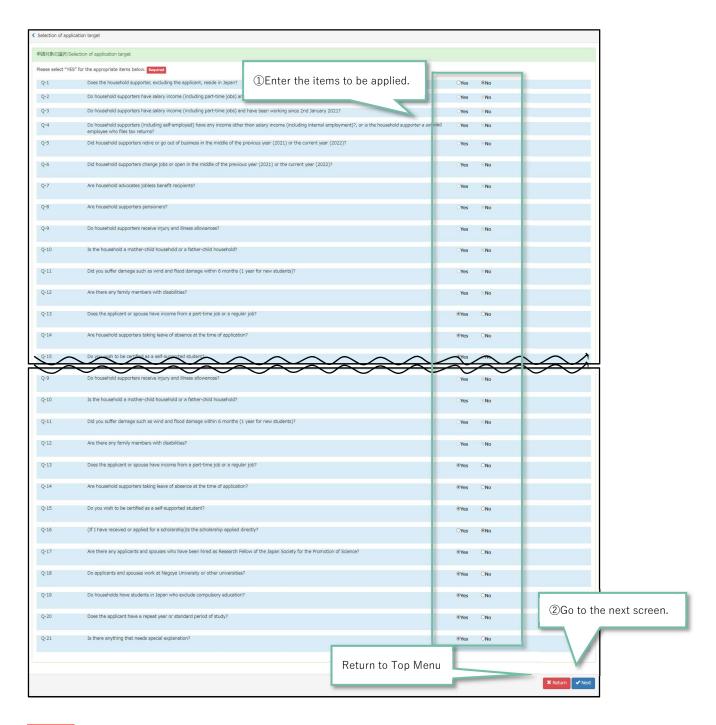

#### CONTENTS

| INTRODUCTION                                                                   | 0     |
|--------------------------------------------------------------------------------|-------|
| CONTENTS                                                                       | 0     |
| I . OVERVIEW                                                                   | 0     |
| 1. ELIGIBILITY                                                                 | 1     |
| (1) ELIGIBILITY FOR THE ADMISSION FEE EXEMPTION / DEFERRED PAYMENT AND TUITION | FEE   |
| EXEMPTION APPLICATION FOR NEW STUDENTS                                         | 1     |
| (2) ELIGIBILITY FOR THE TUITION FEE EXEMPTION APPLICATION FOR NEW STUDENTS     | 2     |
| (3) ELIGIBILITY FOR THE TUITION FEE EXEMPTION APPLICATION FOR CURRENT STUDENTS | 4     |
| 2. THE FLOW OF APPLICATION                                                     | 5     |
| (1) THE FLOW OF APPLICATION FOR THE ADMISSION FEE EXEMPTION OR DEFERRED PAYMI  | ENT 5 |
| (ア) GRADUATE STUDENTS                                                          | 5     |
| (イ) PRIVATELY – FINANCED INTERNATIONAL STUDENT                                 | 7     |
| (ウ) JAPANESE UNDERGRADUATE STUDENTS                                            | 9     |
| (2) THE FLOW OF APPLICATION FOR TUITION FEE EXEMPTION                          | 11    |
| 3. NOTES                                                                       | 13    |
| 4. RESULT ANNOUNCEMENT                                                         | 14    |
| (1) RESULTS OF ADMISSION FEE EXEMPTION (DEFERRAL OF COLLECTION) APPLICATION    | 14    |
| (2) RESULT OF TUITION FEE EXEMPTION APPLICATION                                | 14    |
| 5. HANDLING OF PERSONAL INFORMATION                                            | 15    |
| 6. MAXIMUM INCOME ESTIMATED FOR THE APPLICATION                                | 16    |
| II. TUITION FEE EXEMPTION STUDENT APPLICATION SYSTEM.                          | 18    |
| 1. INTERFACE                                                                   | 19    |
| 2. LOGIN SCREEN                                                                | 20    |
| 3. TOP MENU                                                                    | 21    |
| 4. ENTER BASIC INFORMATION                                                     | 23    |
| (1) AGREEMENT                                                                  | 23    |
| (2) APPLICATION PATTERN SELECTION SCREEN                                       | 23    |
| (3) APPLICATION TYPE SELECTION SCREEN                                          | 24    |
| (4) APPLICATION DETAILS INPUT SCREEN                                           |       |
| (5) APPLICATION CONFIRMATION SCREEN                                            | 33    |
| (6) COMPLETION SCREEN                                                          | 35    |
| 5. ENTERING MORE INFORMATION                                                   |       |
| (1) APPLICATION TARGET SELECTION SCREEN                                        |       |
| (2) SUBMENU SCREEN                                                             |       |
| ア. ENTER FAMILY SITUATION                                                      |       |
| イ. ENTER THE STUDENT STATUS                                                    |       |
| ウ. ENTER SCHOLARSHIP STATUS                                                    | 50    |

# CONTENTS 1. ELIGIBILITY

| エ. ENTER PART – TIME JOB INFORMATION                                      | 52         |
|---------------------------------------------------------------------------|------------|
| 才. TO ENTER DISASTER DAMEGES                                              | 58         |
| カ. ENTERING SINGLE – PARENT HOUSEHOLDS INFORMATION                        | 60         |
| *. PERSON WITH A DISABILITY INFORMATION INPUT                             | 63         |
| ク. ENTER LIVING EXPENSES INFORMATION                                      | 65         |
| (3) SUBMENU SCREEN (AFTER INPUT IS COMPLETED)                             | 68         |
| (4) CONFIRMATION SCREEN                                                   | 68         |
| 6. TO PRINT                                                               | 71         |
| (1) APPLICATION DETAILS PRINT SCREEN                                      | 71         |
| (2) APPLICATION DOCUMENT SAMPLE                                           | 72         |
| > TUITION FEE EXEMPTION APPLICATION (PRIVATELY FUNDED INTERNATIONAL S     | TUDENTS)   |
|                                                                           | 72         |
| > FAMILY SITUATION SURVEY (PRIVATELY FUNDED INTERNATIONAL STUDENTS).      | 73         |
| ➤ INCOME STATUS REPORT (INDEPENDENT LIVELIHOOD)                           | 74         |
| > INCOME STATUS REPORT (PRIVATELY FUNDED INTERNATIONAL STUDENT)           | 75         |
| ➤ INTERROGATION RECORD                                                    | 76         |
| III. LIST OF REQUIRED DOCUMENTS TO BE SUBMITTED                           | 77         |
| 1. DOCUMENTS REQUIRED FOR SUBMISSION                                      | 78         |
| 2. DOCUMENTS                                                              | 81         |
| (1) DOCUMENTS THAT CAN BE PRINTED WITHIN THE ADMISSION FEE EXEMPTION / TU | JITION FEE |
| EXEMPTION SYSTEM                                                          | 81         |
| (2) DOCUMENTS THAT CAN BE DOWNLOADED FROM THE NAGOYA UNIVERSITY WEBS      | SITE 81    |
| (3) DOCUMENTS SUBMITTED BY ALL APPLICANTS FOR ADMISSION FEE EXEMPTION (   | DEFERRAL   |
| OF COLLECTION)                                                            | 82         |
| (4) DOCUMENTS SUBMITTED BY ALL APPLICANTS FOR TUITION FEE EXEMPTION       | 83         |
| (5) DOCUMENTS SURMITTED BY THE PERSON CONCERNED                           | 83         |