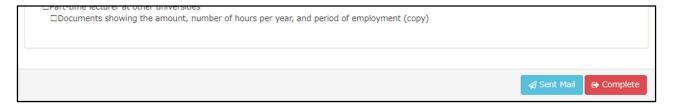

- 3. 2カ所以上でアルバイト等をしている場合は、必要な枚数を印刷してください。
  - If the applicant has more than 2 part-time jobs, print the form as needed.
- 4. TA・RA(卓越含む)・チューター・研究アシスタントについては、この様式ではなく、期間・金額の分かる発令通知書または 労働条件通知書等(写)を提出してください。

For TA/RA (including excellence), tutors, and research assistants, submit a document (copy) such as a notice of announcemer or a notice of working conditions that shows the period and amount, instead of this form.