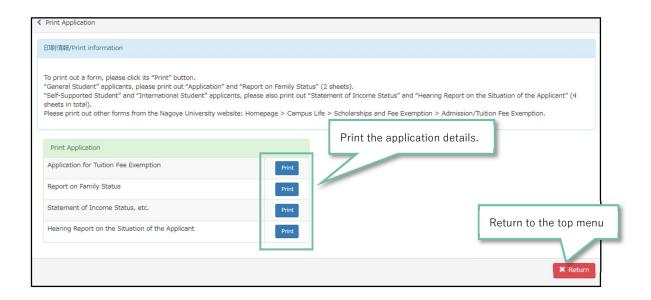

#### 01.-3. Print the displayed submitted documents from the exemption system

- Print out the appropriate "Forms 1-①-3" documents from within the exemption system.
- If the printed content is incomplete, correct the input content.

#### 03.-3. Print the displayed submitted documents from the exemption system

- Print the appropriate "Forms 1-①-3" documents from within the system.
- If the printed content is incomplete, correct the input content.