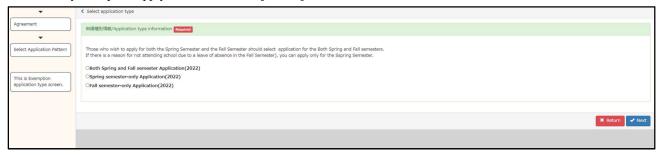

#### 01.-1. Enter basic information

 After receiving the basic information input completion email, proceed to "01.-2. Enter detailed information".