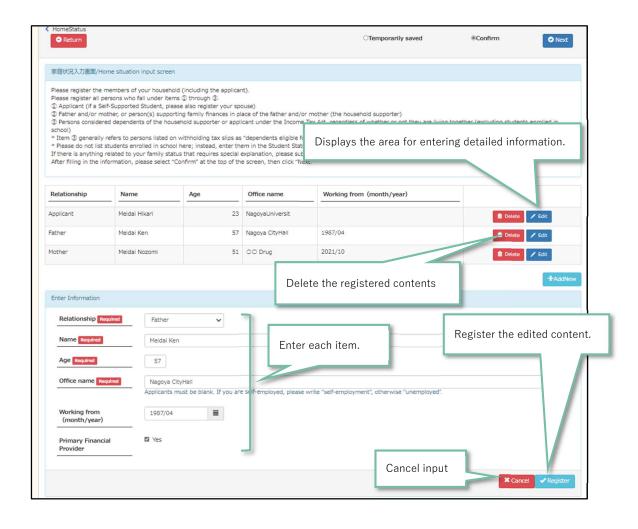

| 3  | 氏 名               | 区 区   | 分分      |               |                           |
| E                          |           |    | 個人番号              |       |         |               |                           |
| H                          | 別居の       | 失着 | 親族等がいる場合には、裏面「12」 | に氏名、  | H       | 扶養技           | 2 除                       |

Deductible dependent relatives

## NOTE

Although not listed here, those who are dependents of household supporters at the time of application (1st April or 1st October). Or, as stated here, if you are not a dependent of a household supporter at the time of application (1st April or 1st October), prove it in Attachment 3 Petition.

#### **★** TO DELETE OR EDIT

Follow the same steps below to delete or edit the submenu screen in the future.



#### **★** TO CONFIRM REGISTRATION

From this time forward, please delete and edit the submenu screen in the same way as below.



Temporarily save: Select to temporarily if you hope to enter it later. (The submenu turns orange)

Confirm: Select to confirm with the input contents. (The submenu turns green)

## NOTE

You can also make corrections after confirmation, correct each time a change occurs. However, please contact the submission destination for corrections after submitting.

#### **★ VIEW ITEM LIST**

|    | Item                     |
|----|--------------------------|
| 1. | Relations                |
| 2. | Name                     |
| 3. | Age                      |
| 4. | Work place               |
| 5. | Date of employment       |
| 6. | Main household supporter |

#### イ. E