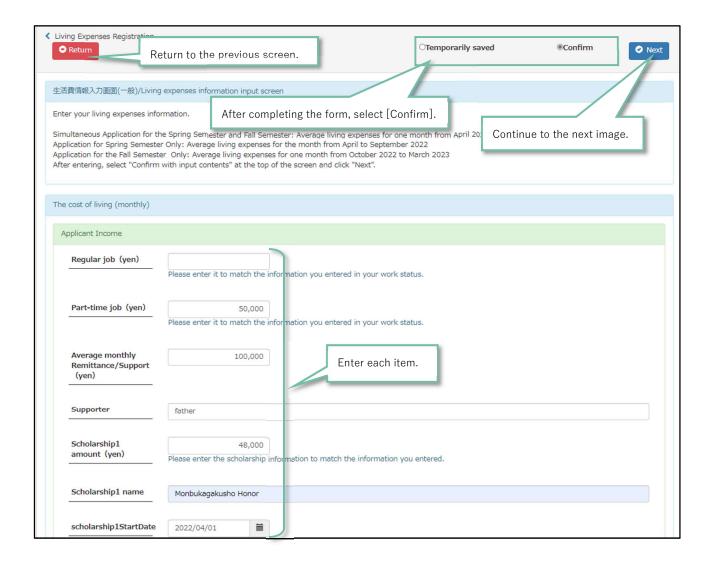

ndbook
  - Atomic bomb survivor health handbooks
  - If you have any documents other than the above that can be proved, please submit them. In that case, please explain where and what you are proving on the document.

#### **★** TO DELETE OR EDIT

Refer to page 45.

#### **★** TO CONFIRM REGISTRATION

Refer to page 46.

#### **★ VIEW ITEM LIST**

|    | Item             |               |  |  |
|----|------------------|---------------|--|--|
| 1. | Relationsh       | Relationshoip |  |  |
| 2. | Dsability<br>No. | Crtificate    |  |  |

#### ク.ENTER LIVING EXPENSES

Entered by independent livelihoods and privately funded international students

Be careful not to make an error with the scholarship receipt status and part-time job information input.

#### **★** TO REGISTER, EDIT AND CONFIRM



| FAQs |                                            |                                                                       |
|------|--------------------------------------------|-----------------------------------------------------------------------|
|      | lı                                         | ncome                                                                 |
| No.  | Question                                   | Answer                                                                |
| 1.   | We will apply for the scholarship at the   | Enter the monthly amount of scholarship. After receiving the          |
|      | same time in the spring and fall           | payment, it will be changed to remittance, apply for the fall         |
|      | semesters, but the scholarship wi