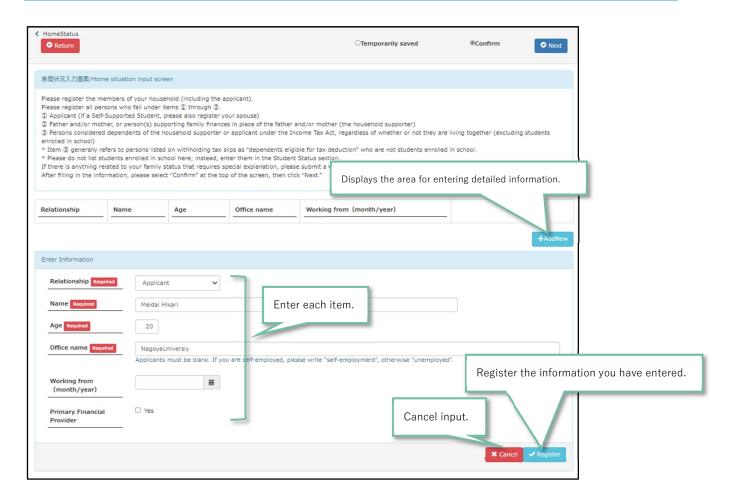

#### CONTENTS

| INTRODUCTION                                                                   | 0     |
|--------------------------------------------------------------------------------|-------|
| CONTENTS                                                                       | 0     |
| I . OVERVIEW                                                                   | 0     |
| 1. ELIGIBILITY                                                                 | 1     |
| (1) ELIGIBILITY FOR THE ADMISSION FEE EXEMPTION / DEFERRED PAYMENT AND TUITION | FEE   |
| EXEMPTION APPLICATION FOR NEW STUDENTS                                         | 1     |
| (2) ELIGIBILITY FOR THE TUITION FEE EXEMPTION APPLICATION FOR NEW STUDENTS     | 2     |
| (3) ELIGIBILITY FOR THE TUITION FEE EXEMPTION APPLICATION FOR CURRENT STUDENTS | 4     |
| 2. THE FLOW OF APPLICATION                                                     | 5     |
| (1) THE FLOW OF APPLICATION FOR THE ADMISSION FEE EXEMPTION OR DEFERRED PAYMI  | ENT 5 |
| (ア) GRADUATE STUDENTS                                                          | 5     |
| (イ) PRIVATELY – FINANCED INTERNATIONAL STUDENT                                 | 7     |
| (ウ) JAPANESE UNDERGRADUATE STUDENTS                                            | 9     |
| (2) THE FLOW OF APPLICATION FOR TUITION FEE EXEMPTION                          | 11    |
| 3. NOTES                                                                       | 13    |
| 4. RESULT ANNOUNCEMENT                                                         | 14    |
| (1) RESULTS OF ADMISSION FEE EXEMPTION (DEFERRAL OF COLLECTION) APPLICATION    | 14    |
| (2) RESULT OF TUITION FEE EXEMPTION APPLICATION                                | 14    |
| 5. HANDLING OF PERSONAL INFORMATION                                            | 15    |
| 6. MAXIMUM INCOME ESTIMATED FOR THE APPLICATION                                | 16    |
| II. TUITION FEE EXEMPTION STUDENT APPLICATION SYSTEM.                          | 18    |
| 1. INTERFACE                                                                   | 19    |
| 2. LOGIN SCREEN                                                                | 20    |
| 3. TOP MENU                                                                    | 21    |
| 4. ENTER BASIC INFORMATION                                                     | 23    |
| (1) AGREEMENT                                                                  | 23    |
| (2) APPLICATION PATTERN SELECTION SCREEN                                       | 23    |
| (3) APPLICATION TYPE SELECTION SCREEN                                          | 24    |
| (4) APPLICATION DETAILS INPUT SCREEN                                           |       |
| (5) APPLICATION CONFIRMATION SCREEN                                            | 33    |
| (6) COMPLETION SCREEN                                                          | 35    |
| 5. ENTERING MORE INFORMATION                                                   |       |
| (1) APPLICATION TARGET SELECTION SCREEN                                        |       |
| (2) SUBMENU SCREEN                                                             |       |
| ア. ENTER FAMILY SITUATION                                                      |       |
| イ. ENTER THE STUDENT STATUS                                                    |       |
| ウ. ENTER SCHOLARSHIP STATUS                                                    | 50    |

# CONTENTS 1. ELIGIBILITY

| エ. ENTER PART – TIME JOB INFORMATION                                      | 52         |
|---------------------------------------------------------------------------|------------|
| 才. TO ENTER DISASTER DAMEGES                                              | 58         |
| カ. ENTERING SINGLE – PARENT HOUSEHOLDS INFORMATION                        | 60         |
| *. PERSON WITH A DISABILITY INFORMATION INPUT                             | 63         |
| ク. ENTER LIVING EXPENSES INFORMATION                                      | 65         |
| (3) SUBMENU SCREEN (AFTER INPUT IS COMPLETED)                             | 68         |
| (4) CONFIRMATION SCREEN                                                   | 68         |
| 6. TO PRINT                                                               | 71         |
| (1) APPLICATION DETAILS PRINT SCREEN                                      | 71         |
| (2) APPLICATION DOCUMENT SAMPLE                                           | 72         |
| > TUITION FEE EXEMPTION APPLICATION (PRIVATELY FUNDED INTERNATIONAL S     | TUDENTS)   |
|                                                                           | 72         |
| > FAMILY SITUATION SURVEY (PRIVATELY FUNDED INTERNATIONAL STUDENTS).      | 73         |
| ➤ INCOME STATUS REPORT (INDEPENDENT LIVELIHOOD)                           | 74         |
| > INCOME STATUS REPORT (PRIVATELY FUNDED INTERNATIONAL STUDENT)           | 75         |
| ➤ INTERROGATION RECORD                                                    | 76         |
| III. LIST OF REQUIRED DOCUMENTS TO BE SUBMITTED                           | 77         |
| 1. DOCUMENTS REQUIRED FOR SUBMISSION                                      | 78         |
| 2. DOCUMENTS                                                              | 81         |
| (1) DOCUMENTS THAT CAN BE PRINTED WITHIN THE ADMISSION FEE EXEMPTION / TU | JITION FEE |
| EXEMPTION SYSTEM                                                          | 81         |
| (2) DOCUMENTS THAT CAN BE DOWNLOADED FROM THE NAGOYA UNIVERSITY WEBS      | SITE 81    |
| (3) DOCUMENTS SUBMITTED BY ALL APPLICANTS FOR ADMISSION FEE EXEMPTION (   | DEFERRAL   |
| OF COLLECTION)                                                            | 82         |
| (4) DOCUMENTS SUBMITTED BY ALL APPLICANTS FOR TUITION FEE EXEMPTION       | 83         |
| (5) DOCUMENTS SURMITTED BY THE PERSON CONCERNED                           | 83         |