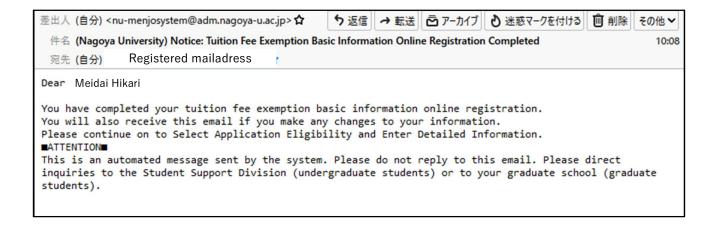

#### 01.-1. Enter basic information

 After receiving the basic information input completion email, proceed to "01.-2. Enter detailed information".