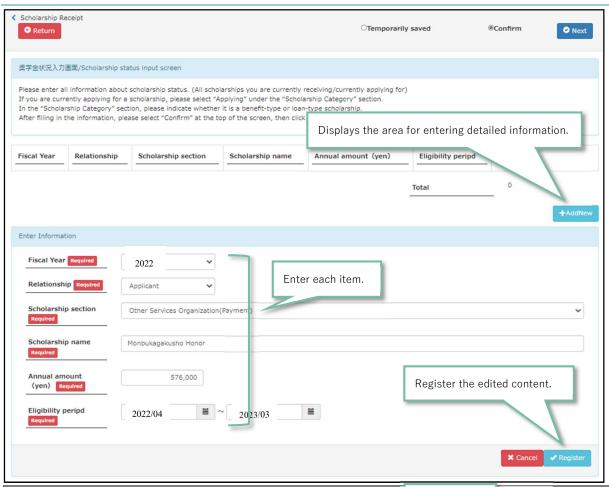

# CONTENTS 1. ELIGIBILITY

| エ. ENTER PART – TIME JOB INFORMATION                                      | 52         |
|---------------------------------------------------------------------------|------------|
| 才. TO ENTER DISASTER DAMEGES                                              | 58         |
| カ. ENTERING SINGLE – PARENT HOUSEHOLDS INFORMATION                        | 60         |
| *. PERSON WITH A DISABILITY INFORMATION INPUT                             | 63         |
| ク. ENTER LIVING EXPENSES INFORMATION                                      | 65         |
| (3) SUBMENU SCREEN (AFTER INPUT IS COMPLETED)                             | 68         |
| (4) CONFIRMATION SCREEN                                                   | 68         |
| 6. TO PRINT                                                               | 71         |
| (1) APPLICATION DETAILS PRINT SCREEN                                      | 71         |
| (2) APPLICATION DOCUMENT SAMPLE                                           | 72         |
| > TUITION FEE EXEMPTION APPLICATION (PRIVATELY FUNDED INTERNATIONAL S     | TUDENTS)   |
|                                                                           | 72         |
| > FAMILY SITUATION SURVEY (PRIVATELY FUNDED INTERNATIONAL STUDENTS).      | 73         |
| ➤ INCOME STATUS REPORT (INDEPENDENT LIVELIHOOD)                           | 74         |
| > INCOME STATUS REPORT (PRIVATELY FUNDED INTERNATIONAL STUDENT)           | 75         |
| ➤ INTERROGATION RECORD                                                    | 76         |
| III. LIST OF REQUIRED DOCUMENTS TO BE SUBMITTED                           | 77         |
| 1. DOCUMENTS REQUIRED FOR SUBMISSION                                      | 78         |
| 2. DOCUMENTS                                                              | 81         |
| (1) DOCUMENTS THAT CAN BE PRINTED WITHIN THE ADMISSION FEE EXEMPTION / TU | JITION FEE |
| EXEMPTION SYSTEM                                                          | 81         |
| (2) DOCUMENTS THAT CAN BE DOWNLOADED FROM THE NAGOYA UNIVERSITY WEBS      | SITE 81    |
| (3) DOCUMENTS SUBMITTED BY ALL APPLICANTS FOR ADMISSION FEE EXEMPTION (   | DEFERRAL   |
| OF COLLECTION)                                                            | 82         |
| (4) DOCUMENTS SUBMITTED BY ALL APPLICANTS FOR TUITION FEE EXEMPTION       | 83         |
| (5) DOCUMENTS SURMITTED BY THE PERSON CONCERNED                           | 83         |