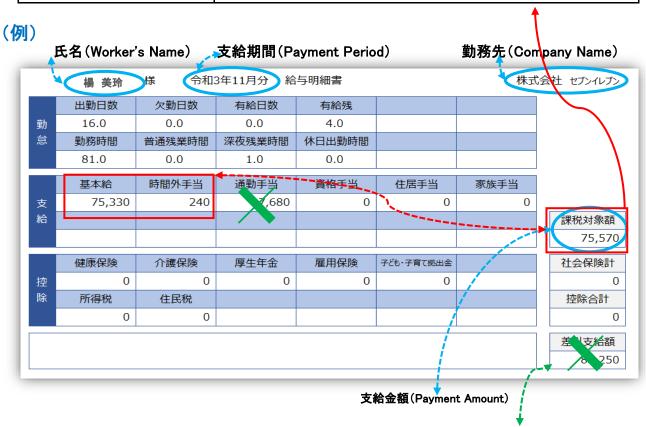

| 就業者氏名<br>Worker's Name                  |        |       |      | 楊美              | 玲         |            |
|-----------------------------------------|--------|-------|------|-----------------|-----------|------------|
| 職 種(勤務先名)<br>Occupation (Work Place)    |        | 販売    | き 員  | (セブン            | イレブン      | / )        |
| 就労期間                                    | 2020 年 | 4 月   | ~    | 継続              | 退職 ( 202  | 21 年 12 月) |
| Period of Employment                    | YY     | MM    | ~    | Continuec       | Retired ( | YY MM)     |
|                                         | 20     | )21 年 | 10   | 月分(for YY MM)   | 48,920    | 円(JPY)     |
| 給 与(通勤費を除く)                             | 20     | )21 年 | 11   | 月分(for YY MM)   | 75,570    | 円(JPY)     |
| Salary (Excluded Commuting<br>Expenses) | 20     | )21 年 | 12   | 月分(for YY MM)   | 19,240    | 円(JPY)     |
| Expenses/                               | 3ケ     | 月分合訂  | †(To | tal of 3months) | 143,730   | 円(JPY)     |

この例では交通費込みのため× Excluded commuting expenses

別紙7