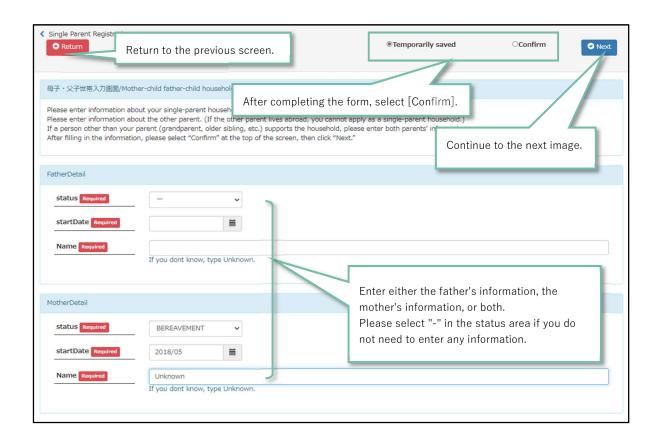

ove.
  - · Damage certificate
  - Documents showing the amount of damage (quotation or receipt, etc.)
  - · Documents showing payment (compensation) of non-life insurance money, etc.

## II. TUITION FEE EXEMPTION STUDENT APPLICATION SYSTEM. 5. ENTERING MORE INFORMATION

#### NOTE

Of the privately funded international students, disasters in their home countries are not covered.

#### **★** TO DELETE OR EDIT

Refer to page 45.

#### **★** TO CONFIRM REGISTRATION

Refer to page 46.

#### **★** VIEW ITEM LIST

|    | Item                  |
|----|-----------------------|
| 1. | Date of desaster      |
| 2. | Detail                |
| 3. | Disaster amount (JPY) |

#### カ. ENTER SINGLE PARENT

Enter information about single-mother and single-parent households.

#### **★** TO REGISTER AND EDIT



#### [Applicable requirements]

- 1. If you do not have either a father or a mother
- 2. If you do not have both a father and a mother
- 3. Submit one of the following documents certifying 1 or 2 above
  - A copy of the withholding slip for 3 years of Reiwa, a copy of the final tax return for 3 years of Reiwa (Table 2), a copy of the Reiwa 4th year city (town) prefectural tax return (the widows / single parent deduction column is checked)
  - Those who can confirm that they are receiving the survivor's pension
  - Items that can be confirmed to receive child-rearing allowance
  - A copy of the family register or an extract (issued within 3 months from the time of submission)
  - \* If there is anything that can be proved other than the above documents, please submit it immediately. In th