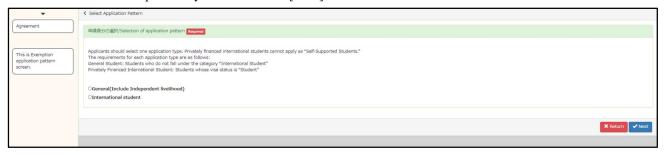

#### 01.-1. Enter basic information

 After receiving the basic information input completion email, proceed to "01.-2. Enter detailed information".