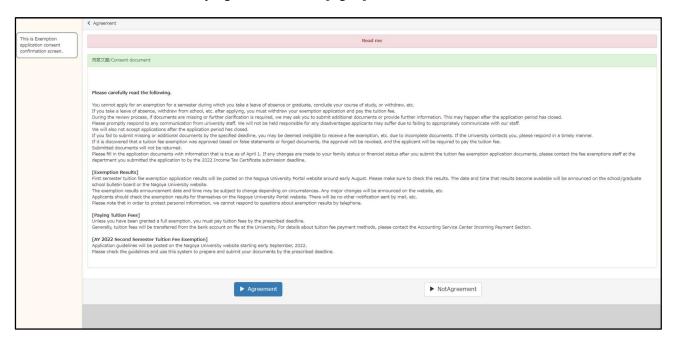

#### 01.-1. Enter basic information

 After receiving the basic information input completion email, proceed to "01.-2. Enter detailed information".

#### 01.-2. Enter detailed information

• Print out the application documents after receiving the detailed information entry completion email.