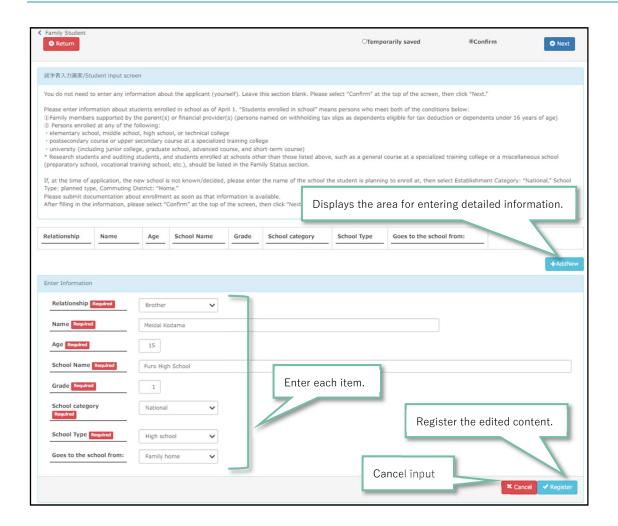

# CONTENTS 1. ELIGIBILITY

| エ. ENTER PART – TIME JOB INFORMATION                                      | 52         |
|---------------------------------------------------------------------------|------------|
| 才. TO ENTER DISASTER DAMEGES                                              | 58         |
| カ. ENTERING SINGLE – PARENT HOUSEHOLDS INFORMATION                        | 60         |
| *. PERSON WITH A DISABILITY INFORMATION INPUT                             | 63         |
| ク. ENTER LIVING EXPENSES INFORMATION                                      | 65         |
| (3) SUBMENU SCREEN (AFTER INPUT IS COMPLETED)                             | 68         |
| (4) CONFIRMATION SCREEN                                                   | 68         |
| 6. TO PRINT                                                               | 71         |
| (1) APPLICATION DETAILS PRINT SCREEN                                      | 71         |
| (2) APPLICATION DOCUMENT SAMPLE                                           | 72         |
| > TUITION FEE EXEMPTION APPLICATION (PRIVATELY FUNDED INTERNATIONAL S     | TUDENTS)   |
|                                                                           | 72         |
| > FAMILY SITUATION SURVEY (PRIVATELY FUNDED INTERNATIONAL STUDENTS).      | 73         |
| ➤ INCOME STATUS REPORT (INDEPENDENT LIVELIHOOD)                           | 74         |
| > INCOME STATUS REPORT (PRIVATELY FUNDED INTERNATIONAL STUDENT)           | 75         |
| ➤ INTERROGATION RECORD                                                    | 76         |
| III. LIST OF REQUIRED DOCUMENTS TO BE SUBMITTED                           | 77         |
| 1. DOCUMENTS REQUIRED FOR SUBMISSION                                      | 78         |
| 2. DOCUMENTS                                                              | 81         |
| (1) DOCUMENTS THAT CAN BE PRINTED WITHIN THE ADMISSION FEE EXEMPTION / TU | JITION FEE |
| EXEMPTION SYSTEM                                                          | 81         |
| (2) DOCUMENTS THAT CAN BE DOWNLOADED FROM THE NAGOYA UNIVERSITY WEBS      | SITE 81    |
| (3) DOCUMENTS SUBMITTED BY ALL APPLICANTS FOR ADMISSION FEE EXEMPTION (   | DEFERRAL   |
| OF COLLECTION)                                                            | 82         |
| (4) DOCUMENTS SUBMITTED BY ALL APPLICANTS FOR TUITION FEE EXEMPTION       | 83         |
| (5) DOCUMENTS SURMITTED BY THE PERSON CONCERNED                           | 83         |