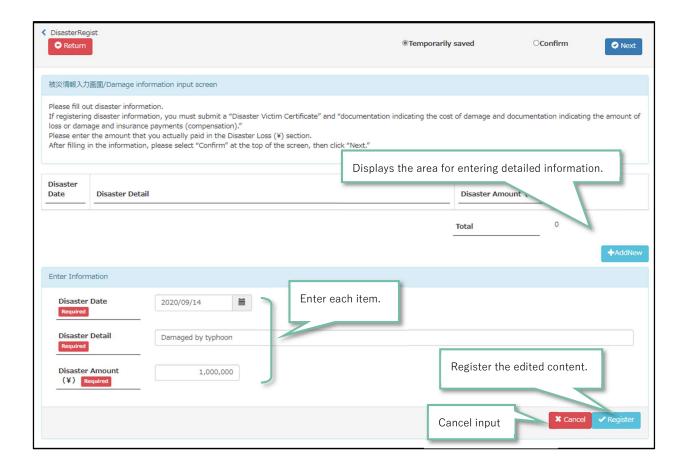

| 0                                           |
| 4. | Employer TEL                                   |                           | 0                                           |
| 5. | Eligible from the payment for:<br>(month/year) | 0                         | 0                                           |

## II. TUITION FEE EXEMPTION STUDENT APPLICATION SYSTEM. 5. ENTERING MORE INFORMATION

| 6. | Job description      | 0 | 0 |
|----|----------------------|---|---|
| 7. | Weekly working hours | 0 | 0 |
| 8. | Monthly income (yen) | 0 | 0 |

〇:入力項目

#### オ. ENTER DISASTER

Enter if you are a disaster-affected household.

Also, if you have selected "Yes" for the presence or absence of a catastrophic disaster in the basic information input, enter it.

#### **★** FOR NEW REGISTRATION



#### (Applicable requirements)

- 1. Fire, storm, flood and burglary damage within 6 months at the time of application by the student in Japan or the student's educational sponsor (within 1 year before enrollment for the exemption for the period to which the new enrollee belongs) Being recognized as an increase in spending or a decrease in income over the long term in the future due to damage caused by.
- The student himself / herself or the student's educational sponsor in Japan has been affected by the catastrophic disaster.
- 3. Submit the following documents certifying 1 or 2 above.
  - · Damage certificate
  - Documents showing the amount of damage (quotation or receipt, etc.)
  - · Documents showing payment (compensation) of non-life insurance money, etc.

## II. TUITION FEE EXEMPT