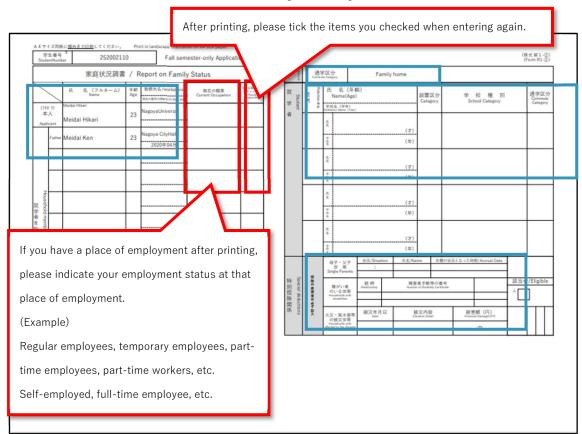

#### 01.-2. Enter detailed information

• Print out the application documents after receiving the detailed information entry completion email.