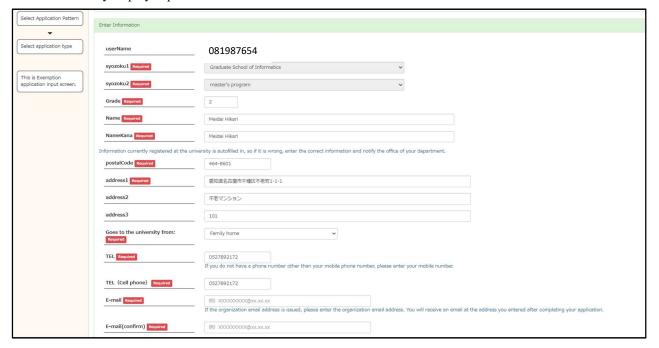

#### 01.-1. Enter basic information

 After receiving the basic information input completion email, proceed to "01.-2. Enter detailed information".

#### 01.-2. Enter detailed information

• Print out the application documents after receiving the detailed information entry completion email.