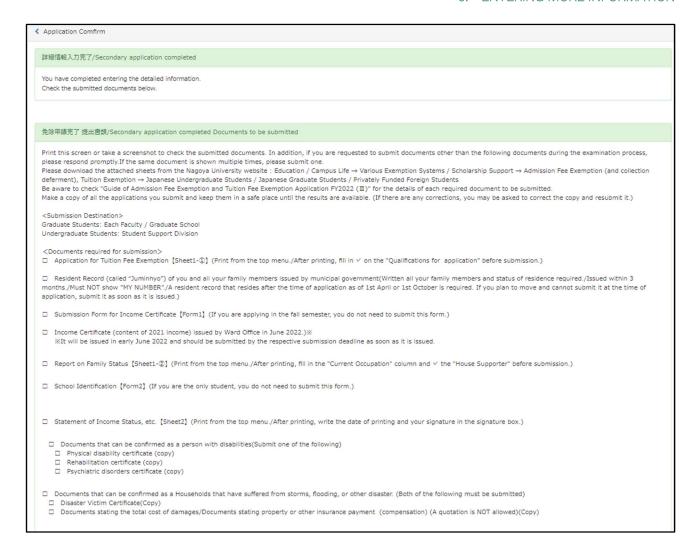

#### (4) CONFIRMATION SCREEN

This is the completion screen.

An email will be sent automatically after registration is completed.

The required documents will be displayed, please submit by the application deadline.

If there are any documents that are not in time for submission, please notify the submission destination immediately and submit them later. In addition, if there are items to be confirmed during the examination stage, we may ask you to submit additional documents that were not displayed on this screen.

#### NOTE

In order to check this screen again, it is necessary to proceed from the consent screen due to the exemption system, so it is recommended to save the image as a screenshot etc.

### II. TUITION FEE EXEMPTION STUDENT APPLICATION SYSTEM. 5. ENTERING MORE INFORMATION



#### **★ PRESSING THE COMPLTE**

An email will be sent automatically after registration is completed.

After confirming the application details, click the [Complet].

If you need to send the email again, click [Send Mail].



#### **★** SEND EMAIL

After sending the email, the following message will be displayed.



#### **★** EMAIL CONTENT

Check if you received the following email to your registered email address



#### 6. TO PRINT

#### (1) APPLICATION DETAILS PRINT SCREEN

Various application forms will be output based on the entered application details.



|       |      | 様式の種類                                                    | General<br>Student | Self-<br>Supported<br>Student | Privately-F<br>inanced<br>International<br>Student |
|-------|------|-------------------------------