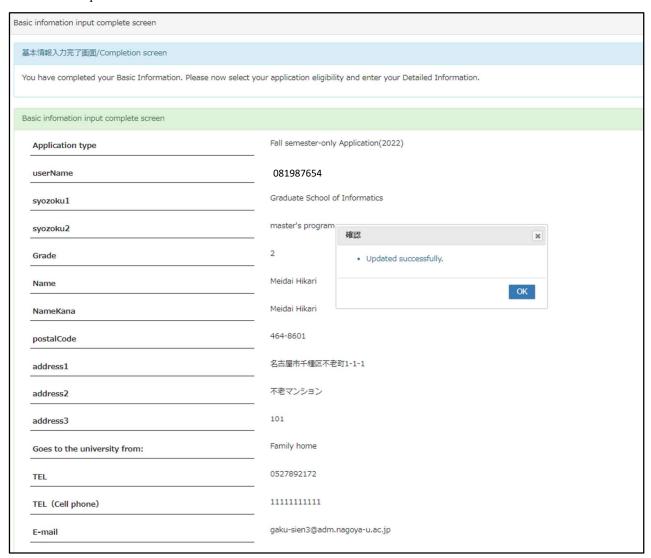

#### 01.-2. Enter detailed information

• Print out the application documents after receiving the detailed information entry completion email.