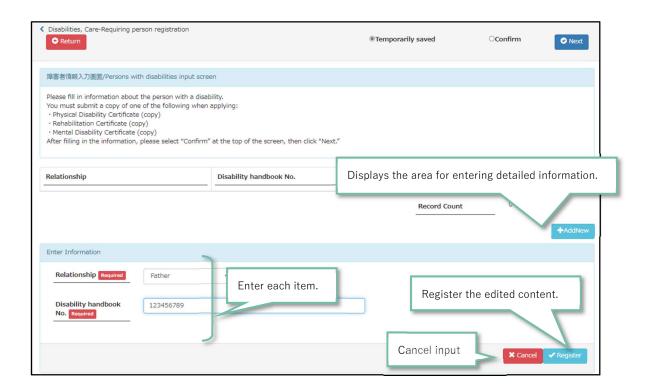

parated from my spouse, and I'm a    | (i.e.)                                                   |
|    | two-person household with an           | Father: Birth / June 2020 / MEIDAI Tsubasa               |
|    | elementary school child.               |                                                          |

#### **★** TO DELETE OR EDIT

Refer to page 45.

#### **★** TO CONFIRM REGISTRATION

Refer to page 46.

#### **★** VIEW ITEM LIST

|    | Information of father and mother |
|----|----------------------------------|
| 1. | Situation                        |
| 2. | Stated date                      |
| 3. | Nama                             |

#### **‡. ENTER DISABILITIES**

Enter the information of the person with a disability (or the appropriate person).

#### ★ FOR NEW REGISTRATION



#### [Applicable requirements]

- 1. There is a person who falls under any of the following among the members of the household
  - ① Persons who have or are equivalent to a physical disability certificate, mental health and welfare certificate, or nursing certificate
  - 2 Persons who have been certified as having a pollution illness and who have physical disabilities due to the pollution
  - 3 Atomic bomb survivors with impaired physical or other functions
  - 4 Those who are constantly in a state of lacking the ability to judge the matter due to mental disabilities, or those who are judged to be intellectually disabled
- 1. Submit one of the following documents certifying 1. above
  - Physical disability certificate
  - Rehabilitation notebook
  - Mental Health and Welfare Handbook
  -