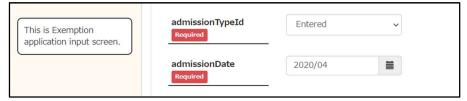

#### 01.-1. Enter basic information

 After receiving the basic information input completion email, proceed to "01.-2. Enter detailed information".

#### 01.-2. Enter detailed information

• Print out the application documents after receiving the detailed information entry completion email.