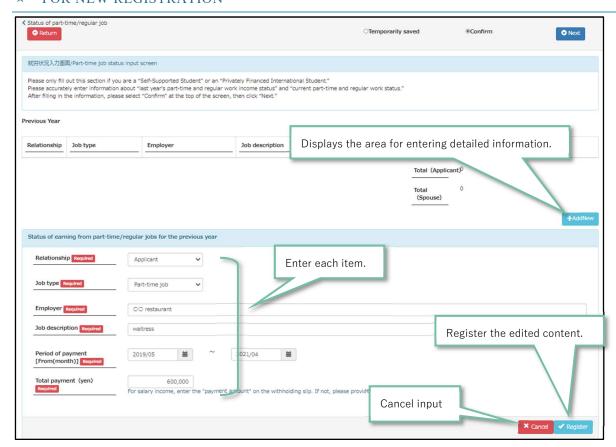

# CONTENTS 1. ELIGIBILITY

| エ. ENTER PART – TIME JOB INFORMATION                                      | 52         |
|---------------------------------------------------------------------------|------------|
| 才. TO ENTER DISASTER DAMEGES                                              | 58         |
| カ. ENTERING SINGLE – PARENT HOUSEHOLDS INFORMATION                        | 60         |
| *. PERSON WITH A DISABILITY INFORMATION INPUT                             | 63         |
| ク. ENTER LIVING EXPENSES INFORMATION                                      | 65         |
| (3) SUBMENU SCREEN (AFTER INPUT IS COMPLETED)                             | 68         |
| (4) CONFIRMATION SCREEN                                                   | 68         |
| 6. TO PRINT                                                               | 71         |
| (1) APPLICATION DETAILS PRINT SCREEN                                      | 71         |
| (2) APPLICATION DOCUMENT SAMPLE                                           | 72         |
| > TUITION FEE EXEMPTION APPLICATION (PRIVATELY FUNDED INTERNATIONAL S     | TUDENTS)   |
|                                                                           | 72         |
| > FAMILY SITUATION SURVEY (PRIVATELY FUNDED INTERNATIONAL STUDENTS).      | 73         |
| ➤ INCOME STATUS REPORT (INDEPENDENT LIVELIHOOD)                           | 74         |
| > INCOME STATUS REPORT (PRIVATELY FUNDED INTERNATIONAL STUDENT)           | 75         |
| ➤ INTERROGATION RECORD                                                    | 76         |
| III. LIST OF REQUIRED DOCUMENTS TO BE SUBMITTED                           | 77         |
| 1. DOCUMENTS REQUIRED FOR SUBMISSION                                      | 78         |
| 2. DOCUMENTS                                                              | 81         |
| (1) DOCUMENTS THAT CAN BE PRINTED WITHIN THE ADMISSION FEE EXEMPTION / TU | JITION FEE |
| EXEMPTION SYSTEM                                                          | 81         |
| (2) DOCUMENTS THAT CAN BE DOWNLOADED FROM THE NAGOYA UNIVERSITY WEBS      | SITE 81    |
| (3) DOCUMENTS SUBMITTED BY ALL APPLICANTS FOR ADMISSION FEE EXEMPTION (   | DEFERRAL   |
| OF COLLECTION)                                                            | 82         |
| (4) DOCUMENTS SUBMITTED BY ALL APPLICANTS FOR TUITION FEE EXEMPTION       | 83         |
| (5) DOCUMENTS SURMITTED BY THE PERSON CONCERNED                           | 83         |