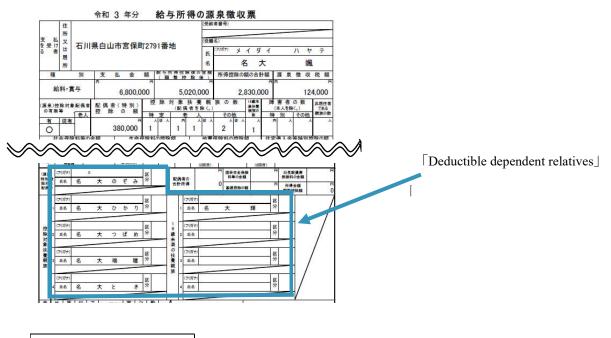

家計支持者の源泉徴収票または確定申告書の扶養親族と「様式1-②家庭状況調書」に記載した家族に違いがある理由は以下のとおりです。

The reasons why there is a difference between the dependent relatives on the withholding slip or tax return of the household supporter and the family listed in the "[Sheet1-2]Report on Family Status" column are as follows.

※理由を証明できる書類を添付してください。Attach the document(s) that can prove the reason.

(例)姉が退職し2022年2月に扶養に入った場合⇒姉の退職証明書(写)など

E.g. My sister left a job on February 2022 and became dependent on parents ⇒ Such as a copy of her Resignation Certificate.

(例)兄が就職し2022年4月から扶養を外れる場合⇒兄の就職内定通知(写)など

E.g. My brother will work from April 2022 and get out of parental support  $\Rightarrow$  Such as a copy of his Job Acceptance Letter.

| 申請者との続柄<br>Relationship | <b>申立者氏名 /Ho</b> useholder or Funder<br>対象∶家計支持者 | 即 |
|-------------------------|--------------------------------------------------|---|
| R                       |                                                  |   |
| 申 E L<br>立 A            |                                                  |   |
| 理S<br>由O                |                                                  |   |
| N                       |                                                  |   |