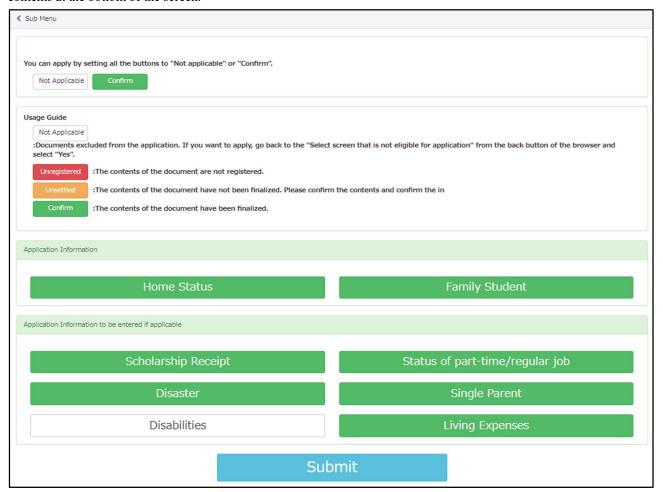

| 0     | 0        |
| 5.  | Books and educational expenses (yen)            | 0     | 0        |
| 6.  | Communication expenses (yen)                    | 0     | 0        |
| 7.  | Transportation expenses (yen)                   | 0     | 0        |
| 8.  | Health insurance premiums (yen)                 | 0     | 0        |
| 9.  | Daily living expenses (yen)                     | 0     | 0        |
| 10. | Spouses tuition (yen)                           | 0     | 0        |
| 11. | OtherExpenses (yen)                             | 0     | 0        |

#### (3) SUBMENU SCREEN (AFTER INPUT IS COMPLETED)

After confirming the input of all items (all input items are displayed in white or green), click [Apply with the above contents at the bottom of the screen.



#### (4) CONFIRMATION SCREEN

This is the completion screen.

An email will be sent automatically after registration is completed.

The required documents will be displayed, please submit by the application deadline.

If there are any documents that are not in time for submission, please notify the submission destination immediately and submit them later. In addition, if there are items to be confirmed during the examination stage, we may ask you to submit additional documents that were not displayed on this screen.

#### NOTE

In order to check this screen again, it is necessary to proceed from the consent screen due to the exemption system, so it is recommended to save the image as a screenshot etc.

### II. TUITION FEE EXEMPTION STUDENT APPLICATION SYSTEM. 5. ENTERING MORE INFORMATION