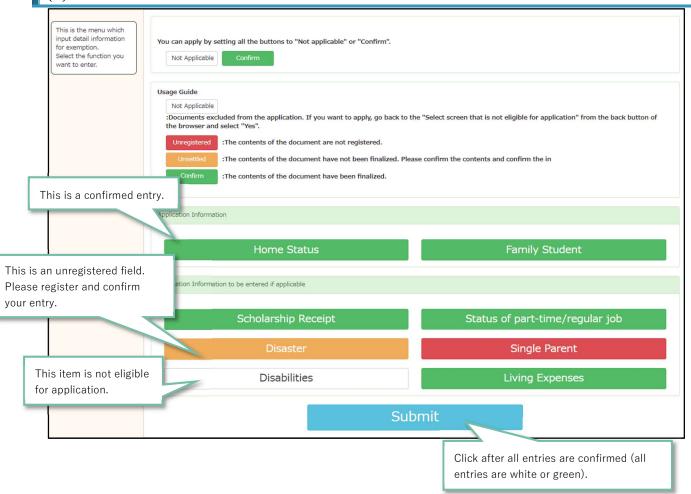

#### CONTENTS

| INTRODUCTION                                                                   | 0     |
|--------------------------------------------------------------------------------|-------|
| CONTENTS                                                                       | 0     |
| I . OVERVIEW                                                                   | 0     |
| 1. ELIGIBILITY                                                                 | 1     |
| (1) ELIGIBILITY FOR THE ADMISSION FEE EXEMPTION / DEFERRED PAYMENT AND TUITION | FEE   |
| EXEMPTION APPLICATION FOR NEW STUDENTS                                         | 1     |
| (2) ELIGIBILITY FOR THE TUITION FEE EXEMPTION APPLICATION FOR NEW STUDENTS     | 2     |
| (3) ELIGIBILITY FOR THE TUITION FEE EXEMPTION APPLICATION FOR CURRENT STUDENTS | 4     |
| 2. THE FLOW OF APPLICATION                                                     | 5     |
| (1) THE FLOW OF APPLICATION FOR THE ADMISSION FEE EXEMPTION OR DEFERRED PAYMI  | ENT 5 |
| (ア) GRADUATE STUDENTS                                                          | 5     |
| (イ) PRIVATELY – FINANCED INTERNATIONAL STUDENT                                 | 7     |
| (ウ) JAPANESE UNDERGRADUATE STUDENTS                                            | 9     |
| (2) THE FLOW OF APPLICATION FOR TUITION FEE EXEMPTION                          | 11    |
| 3. NOTES                                                                       | 13    |
| 4. RESULT ANNOUNCEMENT                                                         | 14    |
| (1) RESULTS OF ADMISSION FEE EXEMPTION (DEFERRAL OF COLLECTION) APPLICATION    | 14    |
| (2) RESULT OF TUITION FEE EXEMPTION APPLICATION                                | 14    |
| 5. HANDLING OF PERSONAL INFORMATION                                            | 15    |
| 6. MAXIMUM INCOME ESTIMATED FOR THE APPLICATION                                | 16    |
| II. TUITION FEE EXEMPTION STUDENT APPLICATION SYSTEM.                          | 18    |
| 1. INTERFACE                                                                   | 19    |
| 2. LOGIN SCREEN                                                                | 20    |
| 3. TOP MENU                                                                    | 21    |
| 4. ENTER BASIC INFORMATION                                                     | 23    |
| (1) AGREEMENT                                                                  | 23    |
| (2) APPLICATION PATTERN SELECTION SCREEN                                       | 23    |
| (3) APPLICATION TYPE SELECTION SCREEN                                          | 24    |
| (4) APPLICATION DETAILS INPUT SCREEN                                           |       |
| (5) APPLICATION CONFIRMATION SCREEN                                            | 33    |
| (6) COMPLETION SCREEN                                                          | 35    |
| 5. ENTERING MORE INFORMATION                                                   |       |
| (1) APPLICATION TARGET SELECTION SCREEN                                        |       |
| (2) SUBMENU SCREEN                                                             |       |
| ア. ENTER FAMILY SITUATION                                                      |       |
| イ. ENTER THE STUDENT STATUS                                                    |       |
| ウ. ENTER SCHOLARSHIP STATUS                                                    | 50    |

# CONTENTS 1. ELIGIBILITY

| エ. ENTER PART – TIME JOB INFORMATION                                      | 52         |
|---------------------------------------------------------------------------|------------|
| 才. TO ENTER DISASTER DAMEGES                                              | 58         |
| カ. ENTERING SINGLE – PARENT HOUSEHOLDS INFORMATION                        | 60         |
| *. PERSON WITH A DISABILITY INFORMATION INPUT                             | 63         |
| ク. ENTER LIVING EXPENSES INFORMATION                                      | 65         |
| (3) SUBMENU SCREEN (AFTER INPUT IS COMPLETED)                             | 68         |
| (4) CONFIRMATION SCREEN                                                   | 68         |
| 6. TO PRINT                                                               | 71         |
| (1) APPLICATION DETAILS PRINT SCREEN                                      | 71         |
| (2) APPLICATION DOCUMENT SAMPLE                                           | 72         |
| > TUITION FEE EXEMPTION APPLICATION (PRIVATELY FUNDED INTERNATIONAL S     | TUDENTS)   |
|                                                                           | 72         |
| > FAMILY SITUATION SURVEY (PRIVATELY FUNDED INTERNATIONAL STUDENTS).      | 73         |
| ➤ INCOME STATUS REPORT (INDEPENDENT LIVELIHOOD)                           | 74         |
| > INCOME STATUS REPORT (PRIVATELY FUNDED INTERNATIONAL STUDENT)           | 75         |
| ➤ INTERROGATION RECORD                                                    | 76         |
| III. LIST OF REQUIRED DOCUMENTS TO BE SUBMITTED                           | 77         |
| 1. DOCUMENTS REQUIRED FOR SUBMISSION                                      | 78         |
| 2. DOCUMENTS                                                              | 81         |
| (1) DOCUMENTS THAT CAN BE PRINTED WITHIN THE ADMISSION FEE EXEMPTION / TU | JITION FEE |
| EXEMPTION SYSTEM                                                          | 81         |
| (2) DOCUMENTS THAT CAN BE DOWNLOADED FROM THE NAGOYA UNIVERSITY WEBS      | SITE 81    |
| (3) DOCUMENTS SUBMITTED BY ALL APPLICANTS FOR ADMISSION FEE EXEMPTION (   | DEFERRAL   |
| OF COLLECTION)                                                            | 82         |
| (4) DOCUMENTS SUBMITTED BY ALL APPLICANTS FOR TUITION FEE EXEMPTION       | 83         |
| (5) DOCUMENTS SURMITTED BY THE PERSON CONCERNED                           | 83         |