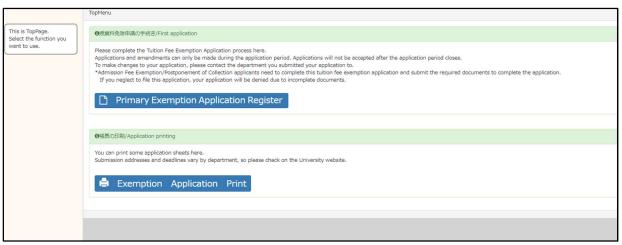

#### 01.-1. Enter basic information

 After receiving the basic information input completion email, proceed to "01.-2. Enter detailed information".

#### 01.-2. Enter detailed information

• Print out the application documents after receiving the detailed information entry completion email.

#### 01.-3. Print the displayed submitted documents from the exemption system

- Print out the appropriate "Forms 1-①-3" documents from within the exemption system.
- If the printed content is incomplete, correct the input content.

#### 01.-4. Print the displayed documents to be submitted from the university website and create them.

- Print out the relevant "Attachments 1-5" documents from the University website and create them.
- Location of attached sheet
   Home > Education / Campus Life > Various exemptions / scholarship support > Various exemptions / scholarship support received after admission > Admission Fee Exemption / postponement of collection > Application documents

#### 01.-5. Prepare the other submitted documents displayed to be submitted

• Prepare other required documents.