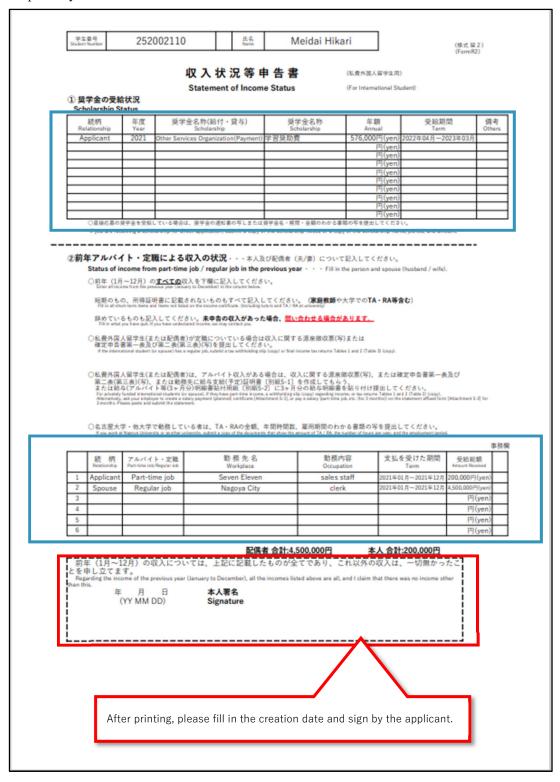

#### 01.-2. Enter detailed information

• Print out the application documents after receiving the detailed information entry completion email.