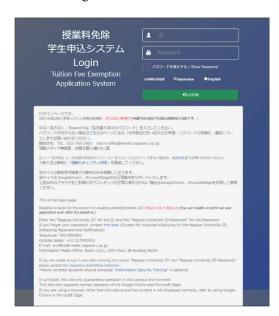

#### 2. THE FLOW OF APPLICATION

# (1) THE FLOW OF APPLICATION FOR THE ADMISSION FEE EXEMPTION OR DEFERRED PAYMENT

#### (ア) GRADUATE STUDENTS

#### 01. TO SUBMIT THE APPLICATION

#### < For new students starting in April>

- At the time of admission procedure, please submit ① "Nagoya University Admission Fee Exemption / Deferred Payment and Tuition Fee Exemption" ② "Income Certificate FY2021 (2020)" of household supporters (page 30).
- Follow the instructions of the graduate school you plan to enroll in for the submission procedure.
- < For new students starting in October>
  - At the time of admission procedure, please submit ① "Nagoya University Admission Fee Exemption / Deferred Payment and Tuition Fee Exemption" ② "Income Certificate FY2022 (2021)" of household supporters (page 30).
  - Follow the instructions of the graduate school you plan to enroll in for the submission procedure.

#### 02. TO APPLY THROUGH TUITION FEE EXEMPTION APPLICATION SYTEM AFTER EROLLEMENT

- Enter the application information by referring to this procedure (page 18-) below.
- It is not necessary to apply separately because the application for Admission Fee Exemption (Deferral of Collection) and the application for Tuition Fee Exemption are combined.
- Application Period
  - For new students starting in April: Friday, 1st Tuesday, 12th April Tuesday, 19th April 2022 17:00(JST)

    [PUNCTUAL]
  - For new students starting in October: Thursday, 13 <sup>th</sup> October Monday, 24<sup>th</sup> October 2022 17:00(JST) [PUNCTUAL]

#### 01.-1. Enter basic information

 After receiving the basic information input completion email, proceed to "01.-2. Enter detailed information".

#### 01.-2. Enter detailed information

• Print out the application documents after receiving the detailed information entry completion email.