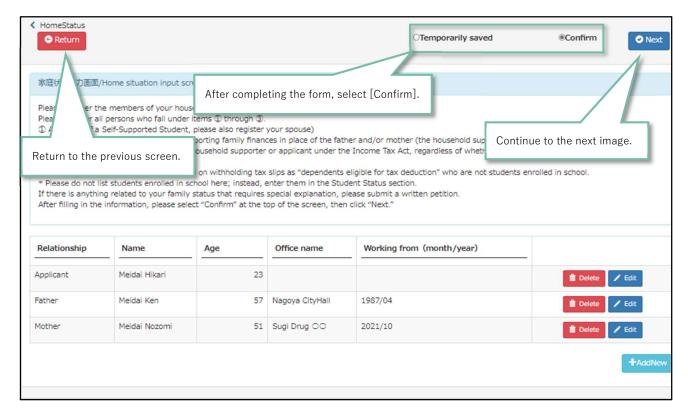

1. 家庭状況調書(様式1-②)の就学者を除く世帯構成員の家計支持者に記入した構成員の続柄、氏名 及び年齢を記入してください。

Enter the relationship, name and age of the members entered in the household supporters of the household members excluding the students in Household Situation Record (Form 1-2).

| 家計支持者         | f Household Budget Supporte                | r                                        |                                        |                                                                                               |
|---------------|--------------------------------------------|------------------------------------------|----------------------------------------|-----------------------------------------------------------------------------------------------|
| 続 柄           | 氏 名<br>Name                                | 年 齢                                      | 所属部局等 担当者確認欄<br>Department Affairs Use | 学生支援課 確認欄<br>Student Support Divisions                                                        |
| * 父           | матте                                      | Age                                      | Only                                   | Use Only                                                                                      |
| Father        |                                            |                                          |                                        |                                                                                               |
| * 母<br>Mother |                                            |                                          |                                        |                                                                                               |
|               |                                            |                                          |                                        |                                                                                               |
|               |                                            |                                          |                                        |                                                                                               |
|               | 続柄<br>Relationship<br>* 父<br>Father<br>* 母 | 続柄 氏名 Relationship Name  * 父 Father  * 母 | Relationship Name Age  * 父 Father  * 母 | 続柄     氏名     年齡     所属部局等 担当者確認欄 Department Affairs Use       * 父     Father       * 母     母 |

<sup>\*</sup> International Students also fill in if their parents live in Japan.

| <b>□</b> | 独立生計者        | す・私費外国人留学生 Self-Suppo | orting (In | ternational)                           | Students                               |
|----------|--------------|-----------------------|------------|----------------------------------------|----------------------------------------|
|          | 続 柄          | 氏 名                   | 年 齢        | 所属部局等 担当者確認欄<br>Department Affairs Use | 学生支援課 確認欄<br>Student Support Divisions |
|          | Relationship | Name                  | Age        | Only                                   | Use Only                               |
|          | 本人           | Taro Meidai           | 22         |                                        |                                        |
|          | Applicant    | Taro Meldar           |            |                                        |                                        |
|          | 配偶者          |                       |            |                                        |                                        |
|          | Spouse       |                       |            |                                        |                                        |