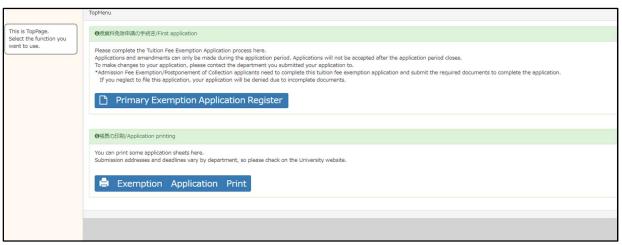

(example)

ID: Nagoya University ID

Password: Nagoya University ID password

# NOTE

Only if you do not know your password, you can contact the login page adress.

For other exemption systems, contact the submission destination.

#### **★ LANGUAGE SELECTION**

Select the language to display on your system.

If you select English, the language in your system will be displayed in English.



# NOTE

Regardless of which language you enter, the language notation of the format printed from this system will differ depending on the "application pattern (status)" (page 24).

General / independent livelihood ⇒ Japanese only

Privately funded international students ⇒ Japanese and English

# 3. TOP MENU

This is the top menu screen.

Select the function to use.

#### [Top menu for new applicant]



#### [Top menu after registering basic information]



#### **★ TOP MENU LIST**

# Primary Exemption Application Register

Select at the beginning of the exemption application procedure.

Input consists of two stages, basic information and detailed information. Please enter all.

## Primary Exemption Application Fix

Select to modify the exemption application.

You can make corrections as many times as you like within the application period, but the correction screen starts from the "agreement screen" each time, so proceed to the item you want to correct.

If you are requested to revise the form after the application period, please print the relevant form from the application details print and correct the necessary parts.

# Primary Exemption Application Delete

Select to cancel the exem