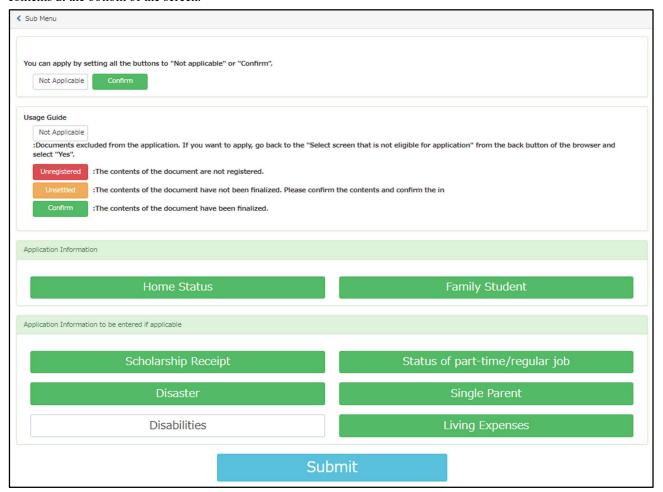

| 0     | 0        |
| 5.  | Books and educational expenses (yen)            | 0     | 0        |
| 6.  | Communication expenses (yen)                    | 0     | 0        |
| 7.  | Transportation expenses (yen)                   | 0     | 0        |
| 8.  | Health insurance premiums (yen)                 | 0     | 0        |
| 9.  | Daily living expenses (yen)                     | 0     | 0        |
| 10. | Spouses tuition (yen)                           | 0     | 0        |
| 11. | OtherExpenses (yen)                             | 0     | 0        |

#### (3) SUBMENU SCREEN (AFTER INPUT IS COMPLETED)

After confirming the input of all items (all input items are displayed in white or green), click [Apply with the above contents at the bottom of the screen.



#### (4) CONFIRMATION SCREEN

This is the completion screen.

An email will be sent automatically after registration is completed.

The required documents will be displayed, please submit by the application deadline.

If there are any documents that are not in time for submission, please notify the submission destination immediately and submit them later. In addition, if there are items to be confirmed during the examination stage, we may ask you to submit additional documents that were not displayed on this screen.

#### NOTE

In order to check this screen again, it is necessary to proceed from the consent screen due to the exemption system, so it is recommended to save the image as a screenshot etc.

## II. TUITION FEE EXEMPTION STUDENT APPLICATION SYSTEM. 5. ENTERING MORE INFORMATION