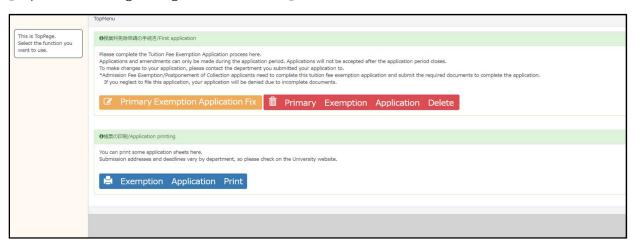

University ID password

# NOTE

Only if you do not know your password, you can contact the login page adress.

For other exemption systems, contact the submission destination.

#### **★ LANGUAGE SELECTION**

Select the language to display on your system.

If you select English, the language in your system will be displayed in English.



# NOTE

Regardless of which language you enter, the language notation of the format printed from this system will differ depending on the "application pattern (status)" (page 24).

General / independent livelihood ⇒ Japanese only

Privately funded international students ⇒ Japanese and English

# 3. TOP MENU

This is the top menu screen.

Select the function to use.

#### [Top menu for new applicant]



#### [Top menu after registering basic information]



#### **★ TOP MENU LIST**

# Primary Exemption Application Register

Select at the beginning of the exemption application procedure.

Input consists of two stages, basic information and detailed information. Please enter all.

## Primary Exemption Application Fix

Select to modify the exemption application.

You can make corrections as many times as you like within the application period, but the correction screen starts from the "agreement screen" each time, so proceed to the item you want to correct.

If you are requested to revise the form after the application period, please print the relevant form from the application details print and correct the necessary parts.

# Primary Exemption Application Delete

Select to cancel the exemption application.

You can cancel as many times as you