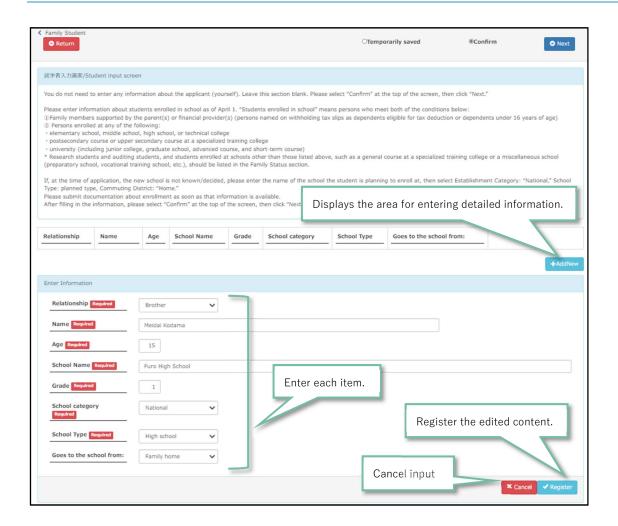

## 前後期同時申請者及び前期分のみ申請者の所得・課税証明書申告書

別紙 1 Form 1

### **Submission Form for Income Certificate**

for Both Spring and Fall Semester and Only Spring Semester Applicants

氏名

学生番号

| Student N                                                                                                                                                                                                                                                                                                                                 | Number                                                                                                                                                                                                                                                                                                 |                                                                                                                                   |                                   |                                  |                              |                                                   |                                                   |                                                   |                                                  | Nam                                         | е                                             |                                 |                                       |            |                                                  |
|-------------------------------------------------------------------------------------------------------------------------------------------------------------------------------------------------------------------------------------------------------------------------------------------------------------------------------------------|--------------------------------------------------------------------------------------------------------------------------------------------------------------------------------------------------------------------------------------------------------------------------------------------------------|-----------------------------------------------------------------------------------------------------------------------------------|-----------------------------------|----------------------------------|------------------------------|---------------------------------------------------|---------------------------------------------------|---------------------------------------------------|--------------------------------------------------|---------------------------------------------|-----------------------------------------------|---------------------------------|---------------------------------------|------------|--------------------------------------------------|
| 1. 家庭                                                                                                                                                                                                                                                                                                                                     | 14:中国宣                                                                                                                                                                                                                                                                                                 | ೬ ( 株美 〒                                                                                                                          | ት1_ <i>(</i> ጋ                    | )) <b>ጥ</b>                      | ようさ                          | とた区                                               | ·<br>≥/#:                                         | 学構 :                                              | 七昌 /                                             | の家舗                                         | +支持:                                          | 耂1-                             | ・記入した構成                               | 比吕         | の続柄、氏名                                           |
|                                                                                                                                                                                                                                                                                                                                           | ミハル 励音<br>「年齢を記                                                                                                                                                                                                                                                                                        |                                                                                                                                   |                                   |                                  | уL <del> ] -</del> 1         | 1 Z 10                                            | K / 12                                            | ш.1#1                                             | 火貝・                                              | クタロ                                         | 1 又1寸1                                        | н 1-                            | - 記入した神乃                              | く只         | (V)(V)(Y)(1)(1)(1)(1)(1)(1)(1)(1)(1)(1)(1)(1)(1) |
|                                                                                                                                                                                                                                                                                                                                           |                                                                                                                                                                                                                                                                                                        |                                                                                                                                   |                                   |                                  | nne of                       | the n                                             | nemh                                              | ers en                                            | tered                                            | in the                                      | househ                                        | hold                            | supporters of t                       | he t       | nousehold                                        |
|                                                                                                                                                                                                                                                                                                                                           | bers exclu                                                                                                                                                                                                                                                                                             |                                                                                                                                   |                                   |                                  | -                            |                                                   |                                                   |                                                   |                                                  |                                             |                                               |                                 | supporters or t                       | iic i      | louscrioia                                       |
|                                                                                                                                                                                                                                                                                                                                           |                                                                                                                                                                                                                                                                                                        |                                                                                                                                   |                                   |                                  |                              |                                                   |                                                   |                                                   |                                                  |                                             | · · · · · · · · · · · · · · · · · · ·         | ).                              |                                       |            |                                                  |
| ᆘ                                                                                                                                                                                                                                                                                                                                         | 家計支                                                                                                                                                                                                                                                                                                    |                                                                                                                                   | пос                               | isen                             | oia                          |                                                   |                                                   | Sup                                               | por                                              | ter                                         |                                               |                                 |                                       |            |                                                  |
|                                                                                                                                                                                                                                                                                                                                           | │ 続 板                                                                                                                                                                                                                                                                                                  |                                                                                                                                   |                                   |                                  |                              |                                                   | ž                                                 |                                                   |                                                  |                                             | 年 齢                                           |                                 | 所属部局等 担当者確認<br>Department Affairs Use |            | 学生支援課 確認欄<br>tudent Support Divisions            |
|                                                                                                                                                                                                                                                                                                                                           | Relation:                                                                                                                                                                                                                                                                                              | snip                                                                                                                              |                                   |                                  |                              | Name                                              | e                                                 |                                                   |                                                  | _                                           | Age                                           | _                               | Only                                  | +          | Use Only                                         |
|                                                                                                                                                                                                                                                                                                                                           | ^                                                                                                                                                                                                                                                                                                      |                                                                                                                                   |                                   |                                  |                              |                                                   |                                                   |                                                   |                                                  |                                             |                                               |                                 |                                       |            |                                                  |
|                                                                                                                                                                                                                                                                                                                                           | Fathe                                                                                                                                                                                                                                                                                                  | er                                                                                                                                |                                   |                                  |                              |                                                   |                                                   |                                                   |                                                  |                                             |                                               |                                 |                                       | +          |                                                  |
|                                                                                                                                                                                                                                                                                                                                           | Moth                                                                                                                                                                                                                                                                                                   | or                                                                                                                                |                                   |                                  |                              |                                                   |                                                   |                                                   |                                                  |                                             |                                               |                                 |                                       |            |                                                  |
|                                                                                                                                                                                                                                                                                                                                           | IVIOLITI                                                                                                                                                                                                                                                                                               | <del></del>                                                                                                                       |                                   |                                  |                              |                                                   |                                                   |                                                   |                                                  |                                             |                                               |                                 |                                       | +          |                                                  |
|                                                                                                                                                                                                                                                                                                                                           |                                                                                                                                                                                                                                                                                                        |                                                                                                                                   |                                   |                                  |                              |                                                   |                                                   |                                                   |                                                  |                                             |                                               |                                 |                                       |            |                                                  |
|                                                                                                                                                                                                                                                                                                                                           |                                                                                                                                                                                                                                                                                                        |                                                                                                                                   |                                   |                                  |                              |                                                   |                                                   |                                                   |                                                  |                                             |                                               |                                 |                                       | $\top$     |                                                  |
|                                                                                                                                                                                                                                                                                                                                           |                                                                                                                                                                                                                                                                                                        |                                                                                                                                   |                                   |                                  |                              |                                                   |                                                   |                                                   |                                                  |                                             |                                               |                                 |                                       |            |                                                  |
|                                                                                                                                                                                                                                                                                                                                           | * Internation                                                                                                                                                                                                                                                                                          | nal Stud                                                                                                                          | ents al                           | so fill ii                       | n if the                     | eir pare                                          | ents live                                         | e in Jap                                          | an.                                              |                                             |                                               |                                 |                                       |            |                                                  |
| П                                                                                                                                                                                                                                                                                                                                         | 独立生                                                                                                                                                                                                                                                                                                    | 計者                                                                                                                                | - 私 書                             | 事外[                              | 到 人                          | 密学                                                | 生 (                                               | Self-                                             | Sun                                              | nor                                         | tina (                                        | (Int                            | ternationa                            | <u>, (</u> | Students                                         |
| -                                                                                                                                                                                                                                                                                                                                         | 続板                                                                                                                                                                                                                                                                                                     |                                                                                                                                   | 1145                              | <b>4</b> /1F                     |                              |                                                   | <u> </u>                                          |                                                   | Jup                                              | <del>/PO.</del>                             | 年齢                                            | ····                            | 所属部局等 担当者確認                           | _          | 学生支援課 確認欄                                        |
|                                                                                                                                                                                                                                                                                                                                           | Relation                                                                                                                                                                                                                                                                                               |                                                                                                                                   |                                   |                                  |                              | Name                                              | _                                                 |                                                   |                                                  |                                             | Age                                           |                                 | Department Affairs Use<br>Only        |            | tudent Support Divisions Use Only                |
|                                                                                                                                                                                                                                                                                                                                           | 本人                                                                                                                                                                                                                                                                                                     | Jp                                                                                                                                |                                   |                                  |                              |                                                   |                                                   |                                                   |                                                  | +                                           | 7.90                                          |                                 | ,                                     | +          | ,                                                |
|                                                                                                                                                                                                                                                                                                                                           | Applica                                                                                                                                                                                                                                                                                                | ant                                                                                                                               |                                   |                                  |                              |                                                   |                                                   |                                                   |                                                  |                                             |                                               |                                 |                                       |            |                                                  |
|                                                                                                                                                                                                                                                                                                                                           | 配偶者                                                                                                                                                                                                                                                                                                    |                                                                                                                                   |                                   |                                  |                              |                                                   |                                                   |                                                   |                                                  |                                             |                                               |                                 |                                       | T          |                                                  |
|                                                                                                                                                                                                                                                                                                                                           | Spous                                                                                                                                                                                                                                                                                                  | ie                                                                                                                                |                                   |                                  |                              |                                                   |                                                   |                                                   |                                                  |                                             |                                               |                                 |                                       |            |                                                  |
| <b>\</b>                                                                                                                                                                                                                                                                                                                                  | Fill th<br>② 2022<br>1) 授<br>Fil<br>2) 1.                                                                                                                                                                                                                                                              | 年1月<br>は forr<br>年1月<br>年1月<br>けい記<br>は<br>は<br>は<br>は<br>は<br>は<br>は<br>は<br>は<br>と<br>は<br>と<br>と<br>と<br>と<br>と<br>と<br>と<br>と | 1日に<br>p out<br>1日除<br>orm<br>したび | 日本に<br>and<br>日請 日請 out a<br>購申請 | に住え<br>subr<br>には subr<br>の氏 | 斉みの<br>mit to<br>民登<br>入済の<br>ubmi<br>2022<br>名を記 | の本用<br>o the<br>録がる<br>みの<br>t to t<br>!年度<br>記入し | ない(<br>月 subr<br>ある()<br>か用 sthe st<br>( 202<br>上 | 提出<br>nissid<br>(ES)<br>紙を摂<br>ubmi<br>1年分<br>して | l先へ<br>on de<br>是出先<br>ssion<br>分)所行<br>くださ | 提出し<br>stinati<br>っ提出<br>destir<br>号・課利<br>い。 | てく<br>ion.<br>出し<br>natio<br>党証 | てください。                                | ı          |                                                  |
| 2022年度(2021年分)所得・課税証明書 Income Certificate 2022 ※原則、2022年6月1日以降に発行できます。 In principle it can be issued after 1st June 2022. ※役所によっては、「市民税・県民税課税(非課税)証明書」という名称になっている場合があります。 Depending on the office, the name may be "Certificate of Municipal Tax / Prefectural Tax (Tax Exemption)". ※所得・課税証明書には、「所得額」及び「住民税課税額」の両方が記載されたもので、一切省略のないものを提出 |                                                                                                                                                                                                                                                                                                        |                                                                                                                                   |                                   |                                  |                              |                                                   |                                                   |                                                   |                                                  |                                             |                                               |                                 |                                       |            |                                                  |
| して <sup>®</sup><br>Subi                                                                                                                                                                                                                                                                                                                   | ※所待・課税証明書には、「所得額」及び「住民税課税額」の両方が記載されたもので、一切省略のないものを提出<br>してください。非課税であっても収入額の記載されたものを提出してください。<br>Submit the income / tax certificate that includes both the "income amount" and the "resident tax amount"<br>without any omissions, even if it is tax exempt, submit the one with the amount of income. |                                                                                                                                   |                                   |                                  |                              |                                                   |                                                   |                                                   |                                                  |                                             |                                               |                                 |                                       |            |                                                  |