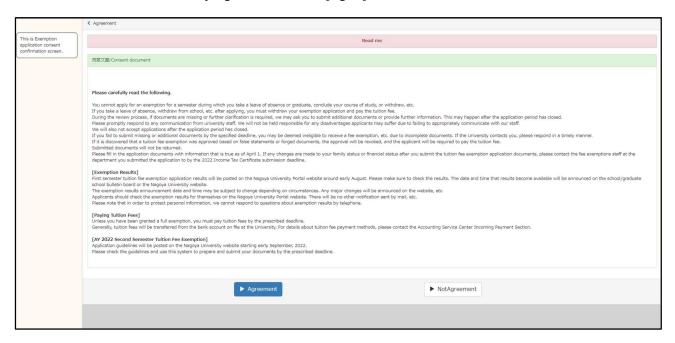

| without using "Cancel"              |  |
| Aften application manied  | $\Rightarrow \Rightarrow \Rightarrow \Rightarrow \Rightarrow \Rightarrow \Rightarrow$ | ⇒Contact the submission destination |  |
| After application period  | 777777                                                                                | without using "Cancel"              |  |

# 🖹 Exemption Application Print

Select to print the application documents.

You can print even after the application period until the day before the result notification.

(Please note that you cannot print after the result notification date.)

# 4. ENTER BASIC INFORMATION

#### (1) AGREEMENT

This is the screen to confirm the consent of the exemption application.

Read the consent document carefully, agree, and click the [Agree].



## (2) APPLICATION PATTERN SELECTION SCREEN

This is the application pattern (status) selection screen.

Select the item that corresponds to you and click the [Next].



# NOTE

As a general rule, undergraduate students cannot apply for the status of "independent livelihood".

Details of the independent livelihood certification can be confirmed at the time of "Selection of application target", so if it is not applicable, please start over from the basic information input.

# II. TUITION FEE EXEMPTION STUDENT APPLICATION SYSTEM. 4. ENTER BASIC INFORMATION

If your status of residence is other than "College Student" at the time of application, please select "Privately funded international student" if you plan to change to "College Student" and inform the submission destination when you sub