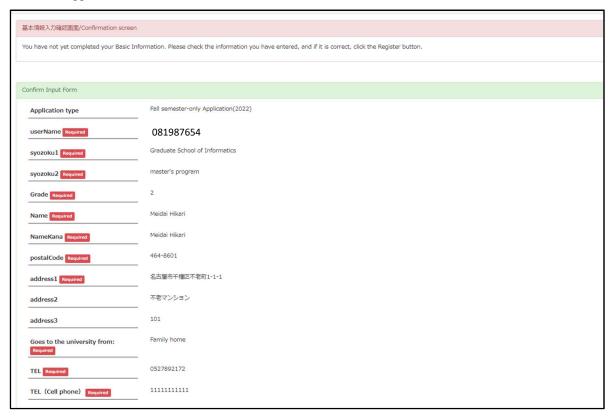

#### **Submission Form for Income Certificate**

for Both Spring and Fall Semester and Only Spring Semester Applicants

| 学生番号<br>Student Number | 2 | 6 | 2 | 1 | 4 | 1 | 2 | 3 | 4 | 氏名<br>Name | Taro Meidai |
|------------------------|---|---|---|---|---|---|---|---|---|------------|-------------|
|------------------------|---|---|---|---|---|---|---|---|---|------------|-------------|

1. 家庭状況調書(様式1-②)の就学者を除く世帯構成員の家計支持者に記入した構成員の続柄、氏名 及び年齢を記入してください。

Enter the relationship, name and age of the members entered in the household supporters of the household members excluding the students in Household Situation Record (Form 1-2).

| 家計支持者         | f Household Budget Supporte                | r                                        |                                        |                                                                                               |
|---------------|--------------------------------------------|------------------------------------------|----------------------------------------|-----------------------------------------------------------------------------------------------|
| 続 柄           | 氏 名<br>Name                                | 年 齢                                      | 所属部局等 担当者確認欄<br>Department Affairs Use | 学生支援課 確認欄<br>Student Support Divisions                                                        |
| * 父           | матте                                      | Age                                      | Only                                   | Use Only                                                                                      |
| Father        |                                            |                                          |                                        |                                                                                               |
| * 母<br>Mother |                                            |                                          |                                        |                                                                                               |
|               |                                            |                                          |                                        |                                                                                               |
|               |                                            |                                          |                                        |                                                                                               |
|               | 続柄<br>Relationship<br>* 父<br>Father<br>* 母 | 続柄 氏名 Relationship Name  * 父 Father  * 母 | Relationship Name Age  * 父 Father  * 母 | 続柄     氏名     年齡     所属部局等 担当者確認欄 Department Affairs Use       * 父     Father       * 母     母 |

<sup>\*</sup> International Students also fill in if their parents live in Japan.

| <b>□</b> | 独立生計者        | す・私費外国人留学生 Self-Suppo | orting (In | ternational)                           | Students                               |
|----------|--------------|-----------------------|------------|----------------------------------------|----------------------------------------|
|          | 続 柄          | 氏 名                   | 年 齢        | 所属部局等 担当者確認欄<br>Department Affairs Use | 学生支援課 確認欄<br>Student Support Divisions |
|          | Relationship | Name                  | Age        | Only                                   | Use Only                               |
|          | 本人           | Taro Meidai           | 22         |                                        |                                        |
|          | Applicant    | Taro Meldar           |            |                                        |                                        |
|          | 配偶者          |                       |            |                                        |                                        |
|          | Spouse       |                       |            |                                        |                                        |