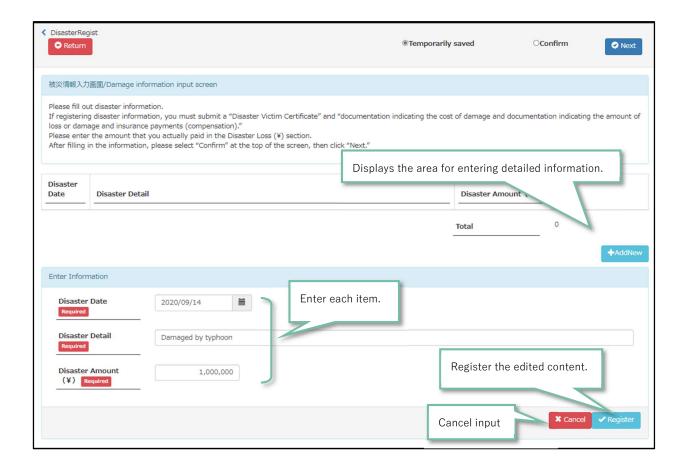

## 前後期同時申請者及び前期分のみ申請者の所得・課税証明書申告書

別紙 1 Form 1

### **Submission Form for Income Certificate**

for Both Spring and Fall Semester and Only Spring Semester Applicants

氏名

学生番号

| Student N                                                                                                                                                                                                                                                                                                                                 | Number                                                                                                                                                                                                                                                                                                 |                                                                                                                                   |                                   |                                  |                              |                                                   |                                                   |                                                   |                                                  | Nam                                         | е                                             |                                 |                                       |            |                                                  |
|-------------------------------------------------------------------------------------------------------------------------------------------------------------------------------------------------------------------------------------------------------------------------------------------------------------------------------------------|--------------------------------------------------------------------------------------------------------------------------------------------------------------------------------------------------------------------------------------------------------------------------------------------------------|-----------------------------------------------------------------------------------------------------------------------------------|-----------------------------------|----------------------------------|------------------------------|---------------------------------------------------|---------------------------------------------------|---------------------------------------------------|--------------------------------------------------|---------------------------------------------|-----------------------------------------------|---------------------------------|---------------------------------------|------------|--------------------------------------------------|
| 1. 家庭                                                                                                                                                                                                                                                                                                                                     | 14:中国宣                                                                                                                                                                                                                                                                                                 | ೬ ( 株美 〒                                                                                                                          | ት1_ <i>(</i> ጋ                    | )) <b>ጥ</b>                      | ようさ                          | とた区                                               | ·<br>≥/#:                                         | 学構 :                                              | 七昌 /                                             | の家舗                                         | +支持:                                          | 耂1-                             | ・記入した構成                               | 比吕         | の続柄、氏名                                           |
|                                                                                                                                                                                                                                                                                                                                           | ミハル 励音<br>「年齢を記                                                                                                                                                                                                                                                                                        |                                                                                                                                   |                                   |                                  | уL <del> ] -</del> 1         | 1 Z 10                                            | K / 12                                            | ш.1#1                                             | 火貝・                                              | クタロ                                         | 1 又1寸1                                        | н 1-                            | - 記入した神乃                              | く只         | (V)(V)(Y)(1)(1)(1)(1)(1)(1)(1)(1)(1)(1)(1)(1)(1) |
|                                                                                                                                                                                                                                                                                                                                           |                                                                                                                                                                                                                                                                                                        |                                                                                                                                   |                                   |                                  | nne of                       | the n                                             | nemh                                              | ers en                                            | tered                                            | in the                                      | househ                                        | hold                            | supporters of t                       | he t       | nousehold                                        |
|                                                                                                                                                                                                                                                                                                                                           | bers exclu                                                                                                                                                                                                                                                                                             |                                                                                                                                   |                                   |                                  | -                            |                                                   |                                                   |                                                   |                                                  |                                             |                                               |                                 | supporters or t                       | iic i      | louscrioia                                       |
|                                                                                                                                                                                                                                                                                                                                           |                                                                                                                                                                                                                                                                                                        |                                                                                                                                   |                                   |                                  |                              |                                                   |                                                   |                                                   |                                                  |                                             | · · · · · · · · · · · · · · · · · · ·         | ).                              |                                       |            |                                                  |
| ᆘ                                                                                                                                                                                                                                                                                                                                         | 家計支                                                                                                                                                                                                                                                                                                    |                                                                                                                                   | пос                               | isen                             | oia                          |                                                   |                                                   | Sup                                               | por                                              | ter                                         |                                               |                                 |                                       |            |                                                  |
|                                                                                                                                                                                                                                                                                                                                           | │ 続 板                                                                                                                                                                                                                                                                                                  |                                                                                                                                   |                                   |                                  |                              |                                                   | ž                                                 |                                                   |                                                  |                                             | 年 齢                                           |                                 | 所属部局等 担当者確認<br>Department Affairs Use |            | 学生支援課 確認欄<br>tudent Support Divisions            |
|                                                                                                                                                                                                                                                                                                                                           | Relation:                                                                                                                                                                                                                                                                                              | snip                                                                                                                              |                                   |                                  |                              | Name                                              | e                                                 |                                                   |                                                  | _                                           | Age                                           | _                               | Only                                  | +          | Use Only                                         |
|                                                                                                                                                                                                                                                                                                                                           | ^                                                                                                                                                                                                                                                                                                      |                                                                                                                                   |                                   |                                  |                              |                                                   |                                                   |                                                   |                                                  |                                             |                                               |                                 |                                       |            |                                                  |
|                                                                                                                                                                                                                                                                                                                                           | Fathe                                                                                                                                                                                                                                                                                                  | er                                                                                                                                |                                   |                                  |                              |                                                   |                                                   |                                                   |                                                  |                                             |                                               |                                 |                                       | +          |                                                  |
|                                                                                                                                                                                                                                                                                                                                           | Moth                                                                                                                                                                                                                                                                                                   | or                                                                                                                                |                                   |                                  |                              |                                                   |                                                   |                                                   |                                                  |                                             |                                               |                                 |                                       |            |                                                  |
|                                                                                                                                                                                                                                                                                                                                           | IVIOLITI                                                                                                                                                                                                                                                                                               | <del></del>                                                                                                                       |                                   |                                  |                              |                                                   |                                                   |                                                   |                                                  |                                             |                                               |                                 |                                       | +          |                                                  |
|                                                                                                                                                                                                                                                                                                                                           |                                                                                                                                                                                                                                                                                                        |                                                                                                                                   |                                   |                                  |                              |                                                   |                                                   |                                                   |                                                  |                                             |                                               |                                 |                                       |            |                                                  |
|                                                                                                                                                                                                                                                                                                                                           |                                                                                                                                                                                                                                                                                                        |                                                                                                                                   |                                   |                                  |                              |                                                   |                                                   |                                                   |                                                  |                                             |                                               |                                 |                                       | $\top$     |                                                  |
|                                                                                                                                                                                                                                                                                                                                           |                                                                                                                                                                                                                                                                                                        |                                                                                                                                   |                                   |                                  |                              |                                                   |                                                   |                                                   |                                                  |                                             |                                               |                                 |                                       |            |                                                  |
|                                                                                                                                                                                                                                                                                                                                           | * Internation                                                                                                                                                                                                                                                                                          | nal Stud                                                                                                                          | ents al                           | so fill ii                       | n if the                     | eir pare                                          | ents live                                         | e in Jap                                          | an.                                              |                                             |                                               |                                 |                                       |            |                                                  |
| П                                                                                                                                                                                                                                                                                                                                         | 独立生                                                                                                                                                                                                                                                                                                    | 計者                                                                                                                                | - 私 書                             | 事外[                              | 到 人                          | 密学                                                | 生 (                                               | Self-                                             | Sun                                              | nor                                         | tina (                                        | (Int                            | ternationa                            | <u>, (</u> | Students                                         |
| -                                                                                                                                                                                                                                                                                                                                         | 続板                                                                                                                                                                                                                                                                                                     |                                                                                                                                   | 1145                              | <b>4</b> /1F                     |                              |                                                   | <u> </u>                                          |                                                   | Jup                                              | <del>/PO.</del>                             | 年齢                                            | ····                            | 所属部局等 担当者確認                           | _          | 学生支援課 確認欄                                        |
|                                                                                                                                                                                                                                                                                                                                           | Relation                                                                                                                                                                                                                                                                                               |                                                                                                                                   |                                   |                                  |                              | Name                                              | _                                                 |                                                   |                                                  |                                             | Age                                           |                                 | Department Affairs Use<br>Only        |            | tudent Support Divisions Use Only                |
|                                                                                                                                                                                                                                                                                                                                           | 本人                                                                                                                                                                                                                                                                                                     | Jp                                                                                                                                |                                   |                                  |                              |                                                   |                                                   |                                                   |                                                  | +                                           | 7.90                                          |                                 | ,                                     | +          | ,                                                |
|                                                                                                                                                                                                                                                                                                                                           | Applica                                                                                                                                                                                                                                                                                                | ant                                                                                                                               |                                   |                                  |                              |                                                   |                                                   |                                                   |                                                  |                                             |                                               |                                 |                                       |            |                                                  |
|                                                                                                                                                                                                                                                                                                                                           | 配偶者                                                                                                                                                                                                                                                                                                    |                                                                                                                                   |                                   |                                  |                              |                                                   |                                                   |                                                   |                                                  |                                             |                                               |                                 |                                       | T          |                                                  |
|                                                                                                                                                                                                                                                                                                                                           | Spous                                                                                                                                                                                                                                                                                                  | ie                                                                                                                                |                                   |                                  |                              |                                                   |                                                   |                                                   |                                                  |                                             |                                               |                                 |                                       |            |                                                  |
| <b>\</b>                                                                                                                                                                                                                                                                                                                                  | Fill th<br>② 2022<br>1) 授<br>Fil<br>2) 1.                                                                                                                                                                                                                                                              | 年1月<br>は forr<br>年1月<br>年1月<br>けい記<br>は<br>は<br>は<br>は<br>は<br>は<br>は<br>は<br>は<br>と<br>は<br>と<br>と<br>と<br>と<br>と<br>と<br>と<br>と | 1日に<br>p out<br>1日除<br>orm<br>したび | 日本に<br>and<br>日請 日請 out a<br>購申請 | に住え<br>subr<br>には subr<br>の氏 | 斉みの<br>mit to<br>民登<br>入済の<br>ubmi<br>2022<br>名を記 | の本用<br>o the<br>録がる<br>みの<br>t to t<br>!年度<br>記入し | ない(<br>月 subr<br>ある()<br>か用 sthe st<br>( 202<br>上 | 提出<br>nissid<br>(ES)<br>紙を摂<br>ubmi<br>1年分<br>して | l先へ<br>on de<br>是出先<br>ssion<br>分)所行<br>くださ | 提出し<br>stinati<br>っ提出<br>destir<br>号・課利<br>い。 | てく<br>ion.<br>出し<br>natio<br>党証 | てください。                                | ı          |                                                  |
| 2022年度(2021年分)所得・課税証明書 Income Certificate 2022 ※原則、2022年6月1日以降に発行できます。 In principle it can be issued after 1st June 2022. ※役所によっては、「市民税・県民税課税(非課税)証明書」という名称になっている場合があります。 Depending on the office, the name may be "Certificate of Municipal Tax / Prefectural Tax (Tax Exemption)". ※所得・課税証明書には、「所得額」及び「住民税課税額」の両方が記載されたもので、一切省略のないものを提出 |                                                                                                                                                                                                                                                                                                        |                                                                                                                                   |                                   |                                  |                              |                                                   |                                                   |                                                   |                                                  |                                             |                                               |                                 |                                       |            |                                                  |
| して <sup>®</sup><br>Subi                                                                                                                                                                                                                                                                                                                   | ※所待・課税証明書には、「所得額」及び「住民税課税額」の両方が記載されたもので、一切省略のないものを提出<br>してください。非課税であっても収入額の記載されたものを提出してください。<br>Submit the income / tax certificate that includes both the "income amount" and the "resident tax amount"<br>without any omissions, even if it is tax exempt, submit the one with the amount of income. |                                                                                                                                   |                                   |                                  |                              |                                                   |                                                   |                                                   |                                                  |                                             |                                               |                                 |                                       |            |                                                  |