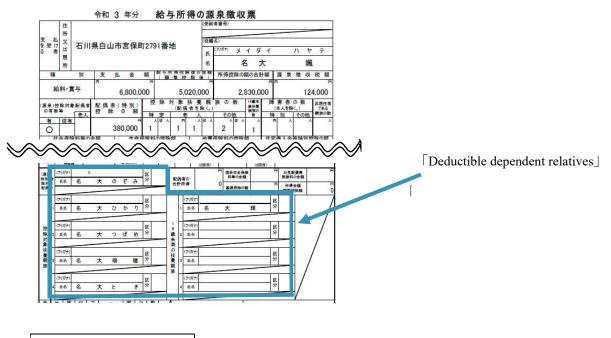

1. 家庭状況調書(様式1-②)の就学者を除く世帯構成員の家計支持者に記入した構成員の続柄、氏名 及び年齢を記入してください。

Enter the relationship, name and age of the members entered in the household supporters of the household members excluding the students in Household Situation Record (Form 1-2).

| 家計支持者         | f Household Budget Supporte                | r                                        |                                        |                                                                                               |
|---------------|--------------------------------------------|------------------------------------------|----------------------------------------|-----------------------------------------------------------------------------------------------|
| 続 柄           | 氏 名<br>Name                                | 年 齢                                      | 所属部局等 担当者確認欄<br>Department Affairs Use | 学生支援課 確認欄<br>Student Support Divisions                                                        |
| * 父           | матте                                      | Age                                      | Only                                   | Use Only                                                                                      |
| Father        |                                            |                                          |                                        |                                                                                               |
| * 母<br>Mother |                                            |                                          |                                        |                                                                                               |
|               |                                            |                                          |                                        |                                                                                               |
|               |                                            |                                          |                                        |                                                                                               |
|               | 続柄<br>Relationship<br>* 父<br>Father<br>* 母 | 続柄 氏名 Relationship Name  * 父 Father  * 母 | Relationship Name Age  * 父 Father  * 母 | 続柄     氏名     年齡     所属部局等 担当者確認欄 Department Affairs Use       * 父     Father       * 母     母 |