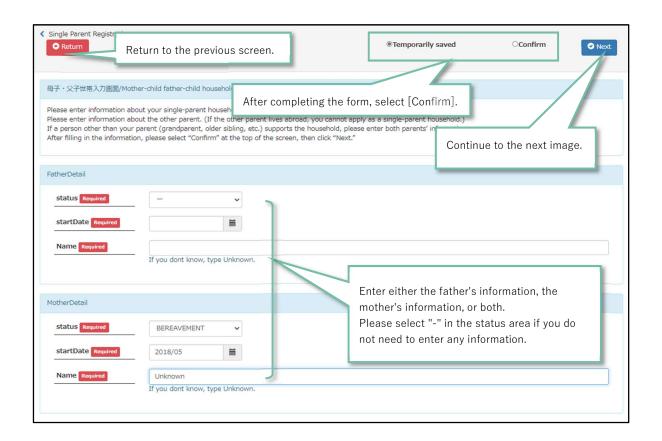

1. 家庭状況調書(様式1-②)の就学者を除く世帯構成員の家計支持者に記入した構成員の続柄、氏名 及び年齢を記入してください。

Enter the relationship, name and age of the members entered in the household supporters of the household members excluding the students in Household Situation Record (Form 1-2).

| 家計支持者         | f Household Budget Supporte                | r                                        |                                        |                                                                                               |
|---------------|--------------------------------------------|------------------------------------------|----------------------------------------|-----------------------------------------------------------------------------------------------|
| 続 柄           | 氏 名<br>Name                                | 年 齢                                      | 所属部局等 担当者確認欄<br>Department Affairs Use | 学生支援課 確認欄<br>Student Support Divisions                                                        |
| * 父           | матте                                      | Age                                      | Only                                   | Use Only                                                                                      |
| Father        |                                            |                                          |                                        |                                                                                               |
| * 母<br>Mother |                                            |                                          |                                        |                                                                                               |
|               |                                            |                                          |                                        |                                                                                               |
|               |                                            |                                          |                                        |                                                                                               |
|               | 続柄<br>Relationship<br>* 父<br>Father<br>* 母 | 続柄 氏名 Relationship Name  * 父 Father  * 母 | Relationship Name Age  * 父 Father  * 母 | 続柄     氏名     年齡     所属部局等 担当者確認欄 Department Affairs Use       * 父     Father       * 母     母 |

<sup>\*</sup> International Students also fill in if their parents live in Japan.

| <b>□</b> | 独立生計者        | す・私費外国人留学生 Self-Suppo | orting (In | ternational)                           | Students                               |
|----------|--------------|-----------------------|------------|----------------------------------------|----------------------------------------|
|          | 続 柄          | 氏 名                   | 年 齢        | 所属部局等 担当者確認欄<br>Department Affairs Use | 学生支援課 確認欄<br>Student Support Divisions |
|          | Relationship | Name                  | Age        | Only                                   | Use Only                               |
|          | 本人           | Taro Meidai           | 22         |                                        |                                        |
|          | Applicant    | Taro Meldar           |            |                                        |                                        |
|          | 配偶者          |                       |            |                                        |                                        |
|          | Spouse       |                       |            |                                        |                                        |