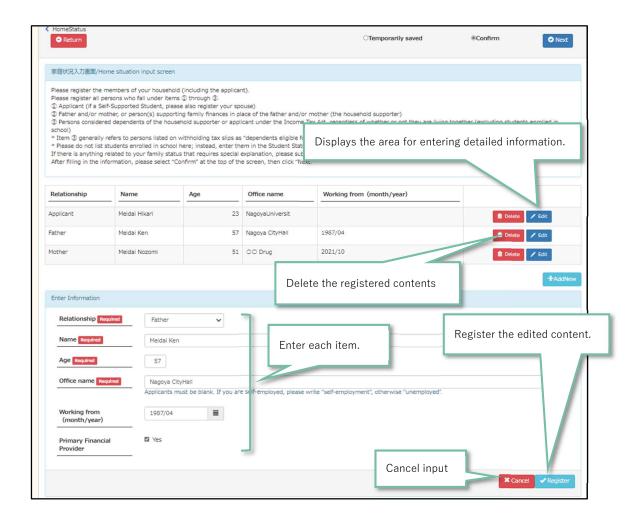

1. 家庭状況調書(様式1-②)の就学者を除く世帯構成員の家計支持者に記入した構成員の続柄、氏名 及び年齢を記入してください。

Enter the relationship, name and age of the members entered in the household supporters of the household members excluding the students in Household Situation Record (Form 1-2).

| 家計支持者         | f Household Budget Supporte                | r                                        |                                        |                                                                                               |
|---------------|--------------------------------------------|------------------------------------------|----------------------------------------|-----------------------------------------------------------------------------------------------|
| 続 柄           | 氏 名<br>Name                                | 年 齢                                      | 所属部局等 担当者確認欄<br>Department Affairs Use | 学生支援課 確認欄<br>Student Support Divisions                                                        |
| * 父           | матте                                      | Age                                      | Only                                   | Use Only                                                                                      |
| Father        |                                            |                                          |                                        |                                                                                               |
| * 母<br>Mother |                                            |                                          |                                        |                                                                                               |
|               |                                            |                                          |                                        |                                                                                               |
|               |                                            |                                          |                                        |                                                                                               |
|               | 続柄<br>Relationship<br>* 父<br>Father<br>* 母 | 続柄 氏名 Relationship Name  * 父 Father  * 母 | Relationship Name Age  * 父 Father  * 母 | 続柄     氏名     年齡     所属部局等 担当者確認欄 Department Affairs Use       * 父     Father       * 母     母 |

<sup>\*</sup> International Students also fill in if their parents live in Japan.

| <b>□</b> | 独立生計者        | す・私費外国人留学生 Self-Suppo | orting (In | ternational)                           | Students                               |
|----------|--------------|-----------------------|------------|----------------------------------------|----------------------------------------|
|          | 続 柄          | 氏 名                   | 年 齢        | 所属部局等 担当者確認欄<br>Department Affairs Use | 学生支援課 確認欄<br>Student Support Divisions |
|          | Relationship | Name                  | Age        | Only                                   | Use Only                               |
|          | 本人           | Taro Meidai           | 22         |                                        |                                        |
|          | Applicant    | Taro Meldar           |            |                                        |                                        |
|          | 配偶者          |                       |            |                                        |                                        |
|          | Spouse       |                       |            |                                        |                                        |