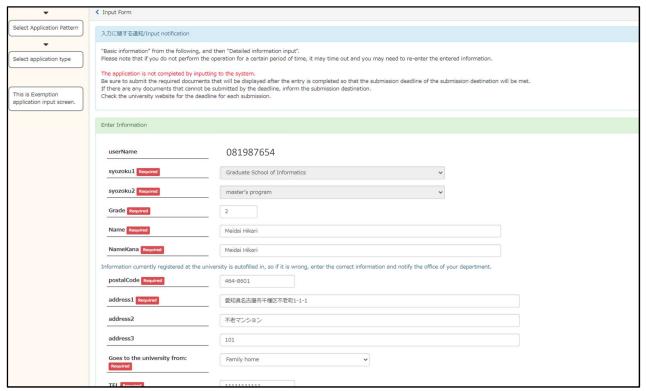

) selects.                    |

# NOTE

If you also apply for the same livelihood who attends the university, please make sure that there is no difference with that person before submitting.

In particular, please note that if one is applying for the both Sping and Fall Semesters at the same time and the other is applying for only Fall Semester or applying for the Fall (change) Semester, differences are likely to occur.

#### (example)

The applicant has already applied for the both Spring and Fall Semesters at the time of application for the Spring Semester.

No application for spouse due to leave of absence in the Spring Semester.

Apply when returning to school in the second semester.

#### (4) APPLICATION DETAILS INPUT SCREEN

This is the screen for entering the application details.



#### **★** VIEW ITEM LIST

|     | 項目                           | 一般学生<br>(独立生計者含む) | 私費外国人<br>留学生 | 備考     |
|-----|------------------------------|-------------------|--------------|--------|
| 1.  | User Name                    | 0                 | 0            | 初期表示あり |
| 2.  | syozoku1                     | 0                 | 0            | 初期表示あり |
| 3.  | Syozoku2                     | 0                 | 0            | 初期表示あり |
| 4.  | Grade                        | 0                 | 0            | 初期表示あり |
| 5.  | Name                         | 0                 | 0            | 初期表示あり |
| 6.  | Name Kana                    | 0                 | 0            | 初期表示あり |
| 7.  | Postal Code                  | 0                 | 0            | 初期表示あり |
| 8.  | Address1