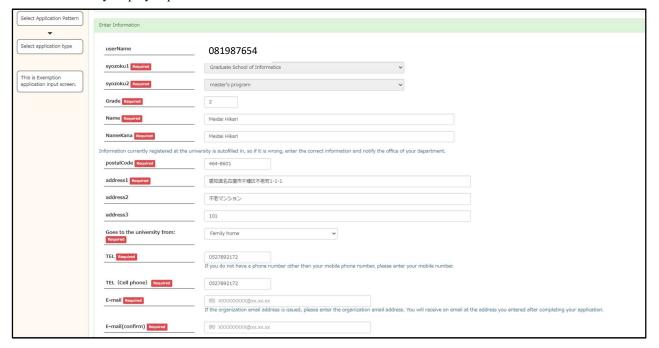

and start further input.

次力に関する通知/Input notification

"Basic information" from the following, and then "Detailed information input".
Please note that if you do not perform the operation for a certain period of time, it may time out and you may need to re-enter the entered information.

The application is not completed by inputting to the system.
Be sure to submit the required documents that will be displayed after the entry is completed so that the submission deadline of the submission destination will be met. If there are any documents that cannot be submitted by the deadline, inform the submission destination.

Check the university website for the deadline for each submission.

#### **★** ENTER PERSONAL INFORMATION

Check the initially displayed personal information and enter a blank.



## NOTE

Some of the personal information fields initially display the information registered in the academic affairs system.

Please correct any changes at the time of application. Also, please report the change to the office work of your department.

| FAQs |                                                                                                                                                                                                                                                                         |