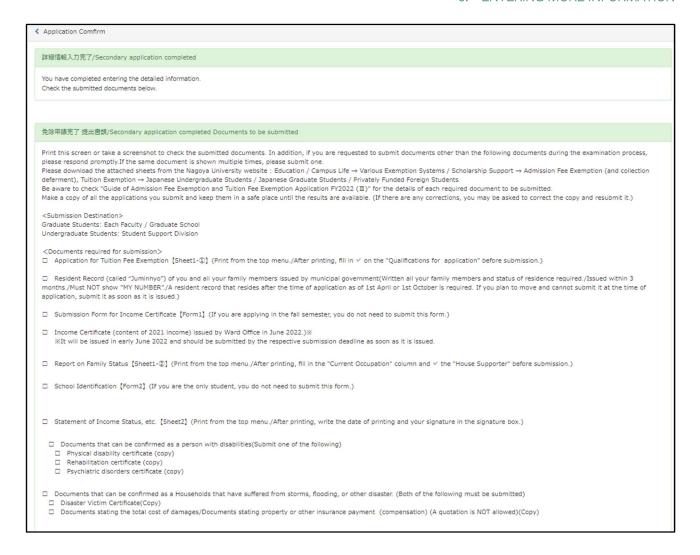

#### (4) CONFIRMATION SCREEN

This is the completion screen.

An email will be sent automatically after registration is completed.

The required documents will be displayed, please submit by the application deadline.

If there are any documents that are not in time for submission, please notify the submission destination immediately and submit them later. In addition, if there are items to be confirmed during the examination stage, we may ask you to submit additional documents that were not displayed on this screen.

#### NOTE

In order to check this screen again, it is necessary to proceed from the consent screen due to the exemption system, so it is recommended to save the image as a screenshot etc.

## II. TUITION FEE EXEMPTION STUDENT APPLICATION SYSTEM. 5. ENTERING MORE INFORMATION



#### **★ PRESSING THE COMPLTE**

An email will be sent automatically after registration is completed.

After confirming the application details, click the [Complet].

If you need to send the email again, click [Send Mail].



#### **★** SEND EMAIL

After sending the email, the following message will be displayed.



#### **★** EMAIL CONTENT

Check if you received the following email to your registered email address



#### 6. TO PRINT

#### (1) APPLICATION DETAILS PRINT SCREEN

Various application forms will be output based on the entered application details.



|       |      | 様式の種類                                                    | General<br>Student | Self-<br>Supported<br>Student | Privately-F<br>inanced<br>International<br>Student |
|-------|------|-------------------------------