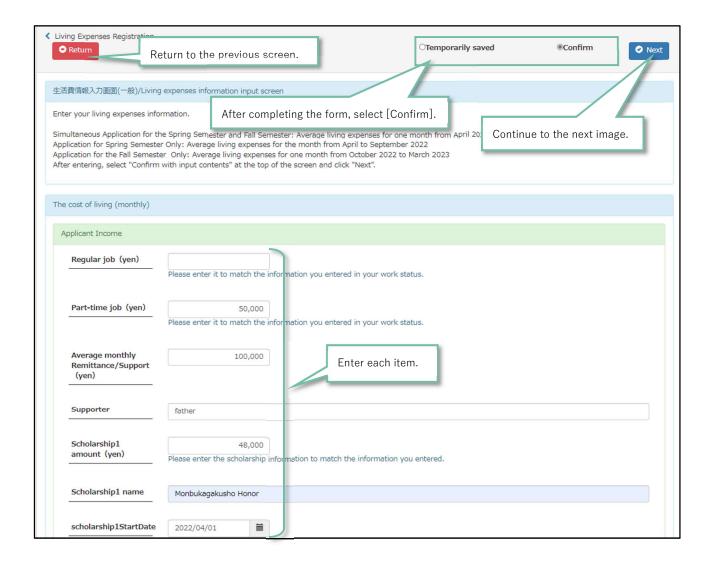

ssuance of A-bomb survivor health handbook
  - Atomic bomb survivor health handbooks
  - If you have any documents other than the above that can be proved, please submit them. In that case, please explain where and what you are proving on the document.

#### **★** TO DELETE OR EDIT

Refer to page 45.

#### **★** TO CONFIRM REGISTRATION

Refer to page 46.

#### **★ VIEW ITEM LIST**

|    | Item             |            |
|----|------------------|------------|
| 1. | Relationsh       | noip       |
| 2. | Dsability<br>No. | Crtificate |

#### ク.ENTER LIVING EXPENSES

Entered by independent livelihoods and privately funded international students

Be careful not to make an error with the scholarship receipt status and part-time job information input.

#### **★** TO REGISTER, EDIT AND CONFIRM



| FAQs |                                            |                                                                       |
|------|--------------------------------------------|-----------------------------------------------------------------------|
|      | lı                                         | ncome                                                                 |
| No.  | Question                                   | Answer                                                                |
| 1.   | We will apply for the scholarship at the   | Enter the monthly amount of scholarship. After receiving the          |
|      | same time in the spring and fall           | payment, it will be changed to remittance, apply for the fall         |
|      | semesters, but the scholarship wi