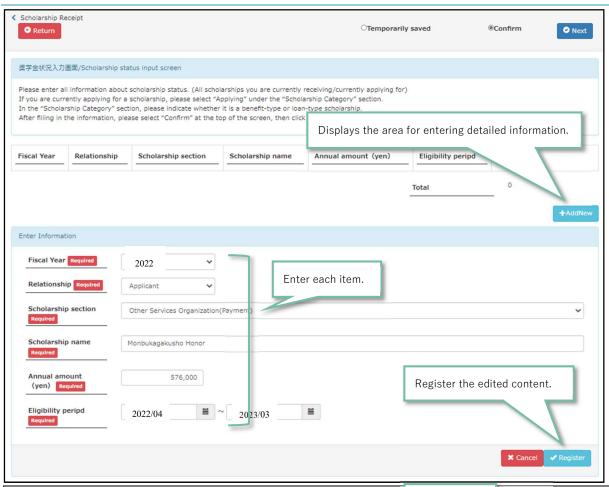

## 前後期同時申請者及び前期分のみ申請者の所得・課税証明書申告書

別紙 1 Form 1

### **Submission Form for Income Certificate**

for Both Spring and Fall Semester and Only Spring Semester Applicants

氏名

学生番号

| Student N                                                                                                                                                                                                                                                                                                                                 | Number                                                                                                                                                                                                                                                                                                 |                                                                                                                                   |                                   |                                  |                              |                                                   |                                                   |                                                   |                                                  | Nam                                         | е                                             |                                 |                                       |            |                                                  |
|-------------------------------------------------------------------------------------------------------------------------------------------------------------------------------------------------------------------------------------------------------------------------------------------------------------------------------------------|--------------------------------------------------------------------------------------------------------------------------------------------------------------------------------------------------------------------------------------------------------------------------------------------------------|-----------------------------------------------------------------------------------------------------------------------------------|-----------------------------------|----------------------------------|------------------------------|---------------------------------------------------|---------------------------------------------------|---------------------------------------------------|--------------------------------------------------|---------------------------------------------|-----------------------------------------------|---------------------------------|---------------------------------------|------------|--------------------------------------------------|
| 1. 家庭                                                                                                                                                                                                                                                                                                                                     | 14:中国宣                                                                                                                                                                                                                                                                                                 | ೬ ( 株美 〒                                                                                                                          | ት1_ <i>(</i> ጋ                    | )) <b>ጥ</b>                      | ようさ                          | とた区                                               | ·<br>≥/#:                                         | 学構 :                                              | 七昌 /                                             | の家舗                                         | +支持:                                          | 耂1-                             | ・記入した構成                               | 比吕         | の続柄、氏名                                           |
|                                                                                                                                                                                                                                                                                                                                           | ミハル 励音<br>「年齢を記                                                                                                                                                                                                                                                                                        |                                                                                                                                   |                                   |                                  | уL <del> ] -</del> 1         | 1 Z 10                                            | K / 12                                            | ш.1#1                                             | 火貝・                                              | クタロ                                         | 1 又1寸1                                        | н 1-                            | - 記入した神乃                              | く只         | (V)(V)(Y)(1)(1)(1)(1)(1)(1)(1)(1)(1)(1)(1)(1)(1) |
|                                                                                                                                                                                                                                                                                                                                           |                                                                                                                                                                                                                                                                                                        |                                                                                                                                   |                                   |                                  | nne of                       | the n                                             | nemh                                              | ers en                                            | tered                                            | in the                                      | househ                                        | hold                            | supporters of t                       | he t       | nousehold                                        |
|                                                                                                                                                                                                                                                                                                                                           | bers exclu                                                                                                                                                                                                                                                                                             |                                                                                                                                   |                                   |                                  | -                            |                                                   |                                                   |                                                   |                                                  |                                             |                                               |                                 | supporters or t                       | iic i      | louscrioia                                       |
|                                                                                                                                                                                                                                                                                                                                           |                                                                                                                                                                                                                                                                                                        |                                                                                                                                   |                                   |                                  |                              |                                                   |                                                   |                                                   |                                                  |                                             | · · · · · · · · · · · · · · · · · · ·         | ).                              |                                       |            |                                                  |
| ᆘ                                                                                                                                                                                                                                                                                                                                         | 家計支                                                                                                                                                                                                                                                                                                    |                                                                                                                                   | пос                               | isen                             | oia                          |                                                   |                                                   | Sup                                               | por                                              | ter                                         |                                               |                                 |                                       |            |                                                  |
|                                                                                                                                                                                                                                                                                                                                           | │ 続 板                                                                                                                                                                                                                                                                                                  |                                                                                                                                   |                                   |                                  |                              |                                                   | ž                                                 |                                                   |                                                  |                                             | 年 齢                                           |                                 | 所属部局等 担当者確認<br>Department Affairs Use |            | 学生支援課 確認欄<br>tudent Support Divisions            |
|                                                                                                                                                                                                                                                                                                                                           | Relation:                                                                                                                                                                                                                                                                                              | snip                                                                                                                              |                                   |                                  |                              | Name                                              | e                                                 |                                                   |                                                  | _                                           | Age                                           | _                               | Only                                  | +          | Use Only                                         |
|                                                                                                                                                                                                                                                                                                                                           | ^                                                                                                                                                                                                                                                                                                      |                                                                                                                                   |                                   |                                  |                              |                                                   |                                                   |                                                   |                                                  |                                             |                                               |                                 |                                       |            |                                                  |
|                                                                                                                                                                                                                                                                                                                                           | Fathe                                                                                                                                                                                                                                                                                                  | er                                                                                                                                |                                   |                                  |                              |                                                   |                                                   |                                                   |                                                  |                                             |                                               |                                 |                                       | +          |                                                  |
|                                                                                                                                                                                                                                                                                                                                           | Moth                                                                                                                                                                                                                                                                                                   | or                                                                                                                                |                                   |                                  |                              |                                                   |                                                   |                                                   |                                                  |                                             |                                               |                                 |                                       |            |                                                  |
|                                                                                                                                                                                                                                                                                                                                           | IVIOLITI                                                                                                                                                                                                                                                                                               | <del></del>                                                                                                                       |                                   |                                  |                              |                                                   |                                                   |                                                   |                                                  |                                             |                                               |                                 |                                       | +          |                                                  |
|                                                                                                                                                                                                                                                                                                                                           |                                                                                                                                                                                                                                                                                                        |                                                                                                                                   |                                   |                                  |                              |                                                   |                                                   |                                                   |                                                  |                                             |                                               |                                 |                                       |            |                                                  |
|                                                                                                                                                                                                                                                                                                                                           |                                                                                                                                                                                                                                                                                                        |                                                                                                                                   |                                   |                                  |                              |                                                   |                                                   |                                                   |                                                  |                                             |                                               |                                 |                                       | $\top$     |                                                  |
|                                                                                                                                                                                                                                                                                                                                           |                                                                                                                                                                                                                                                                                                        |                                                                                                                                   |                                   |                                  |                              |                                                   |                                                   |                                                   |                                                  |                                             |                                               |                                 |                                       |            |                                                  |
|                                                                                                                                                                                                                                                                                                                                           | * Internation                                                                                                                                                                                                                                                                                          | nal Stud                                                                                                                          | ents al                           | so fill ii                       | n if the                     | eir pare                                          | ents live                                         | e in Jap                                          | an.                                              |                                             |                                               |                                 |                                       |            |                                                  |
| П                                                                                                                                                                                                                                                                                                                                         | 独立生                                                                                                                                                                                                                                                                                                    | 計者                                                                                                                                | - 私 書                             | 事外[                              | 到 人                          | 密学                                                | 生 (                                               | Self-                                             | Sun                                              | nor                                         | tina (                                        | (Int                            | ternationa                            | <u>, (</u> | Students                                         |
| -                                                                                                                                                                                                                                                                                                                                         | 続板                                                                                                                                                                                                                                                                                                     |                                                                                                                                   | 1145                              | <b>4</b> /1F                     |                              |                                                   | <u> </u>                                          |                                                   | Jup                                              | <del>/PO.</del>                             | 年齢                                            | ····                            | 所属部局等 担当者確認                           | _          | 学生支援課 確認欄                                        |
|                                                                                                                                                                                                                                                                                                                                           | Relation                                                                                                                                                                                                                                                                                               |                                                                                                                                   |                                   |                                  |                              | Name                                              | _                                                 |                                                   |                                                  |                                             | Age                                           |                                 | Department Affairs Use<br>Only        |            | tudent Support Divisions Use Only                |
|                                                                                                                                                                                                                                                                                                                                           | 本人                                                                                                                                                                                                                                                                                                     | Jp                                                                                                                                |                                   |                                  |                              |                                                   |                                                   |                                                   |                                                  | +                                           | 7.90                                          |                                 | ,                                     | +          | ,                                                |
|                                                                                                                                                                                                                                                                                                                                           | Applica                                                                                                                                                                                                                                                                                                | ant                                                                                                                               |                                   |                                  |                              |                                                   |                                                   |                                                   |                                                  |                                             |                                               |                                 |                                       |            |                                                  |
|                                                                                                                                                                                                                                                                                                                                           | 配偶者                                                                                                                                                                                                                                                                                                    |                                                                                                                                   |                                   |                                  |                              |                                                   |                                                   |                                                   |                                                  |                                             |                                               |                                 |                                       | T          |                                                  |
|                                                                                                                                                                                                                                                                                                                                           | Spous                                                                                                                                                                                                                                                                                                  | ie                                                                                                                                |                                   |                                  |                              |                                                   |                                                   |                                                   |                                                  |                                             |                                               |                                 |                                       |            |                                                  |
| <b>\</b>                                                                                                                                                                                                                                                                                                                                  | Fill th<br>② 2022<br>1) 授<br>Fil<br>2) 1.                                                                                                                                                                                                                                                              | 年1月<br>は forr<br>年1月<br>年1月<br>けい記<br>は<br>は<br>は<br>は<br>は<br>は<br>は<br>は<br>は<br>と<br>は<br>と<br>と<br>と<br>と<br>と<br>と<br>と<br>と | 1日に<br>p out<br>1日除<br>orm<br>したび | 日本に<br>and<br>日請 日請 out a<br>購申請 | に住え<br>subr<br>には subr<br>の氏 | 斉みの<br>mit to<br>民登<br>入済の<br>ubmi<br>2022<br>名を記 | の本用<br>o the<br>録がる<br>みの<br>t to t<br>!年度<br>記入し | ない(<br>月 subr<br>ある()<br>か用 sthe st<br>( 202<br>上 | 提出<br>nissid<br>(ES)<br>紙を摂<br>ubmi<br>1年分<br>して | l先へ<br>on de<br>是出先<br>ssion<br>分)所行<br>くださ | 提出し<br>stinati<br>っ提出<br>destir<br>号・課利<br>い。 | てく<br>ion.<br>出し<br>natio<br>党証 | てください。                                | ı          |                                                  |
| 2022年度(2021年分)所得・課税証明書 Income Certificate 2022 ※原則、2022年6月1日以降に発行できます。 In principle it can be issued after 1st June 2022. ※役所によっては、「市民税・県民税課税(非課税)証明書」という名称になっている場合があります。 Depending on the office, the name may be "Certificate of Municipal Tax / Prefectural Tax (Tax Exemption)". ※所得・課税証明書には、「所得額」及び「住民税課税額」の両方が記載されたもので、一切省略のないものを提出 |                                                                                                                                                                                                                                                                                                        |                                                                                                                                   |                                   |                                  |                              |                                                   |                                                   |                                                   |                                                  |                                             |                                               |                                 |                                       |            |                                                  |
| して <sup>®</sup><br>Subi                                                                                                                                                                                                                                                                                                                   | ※所待・課税証明書には、「所得額」及び「住民税課税額」の両方が記載されたもので、一切省略のないものを提出<br>してください。非課税であっても収入額の記載されたものを提出してください。<br>Submit the income / tax certificate that includes both the "income amount" and the "resident tax amount"<br>without any omissions, even if it is tax exempt, submit the one with the amount of income. |                                                                                                                                   |                                   |                                  |                              |                                                   |                                                   |                                                   |                                                  |                                             |                                               |                                 |                                       |            |                                                  |