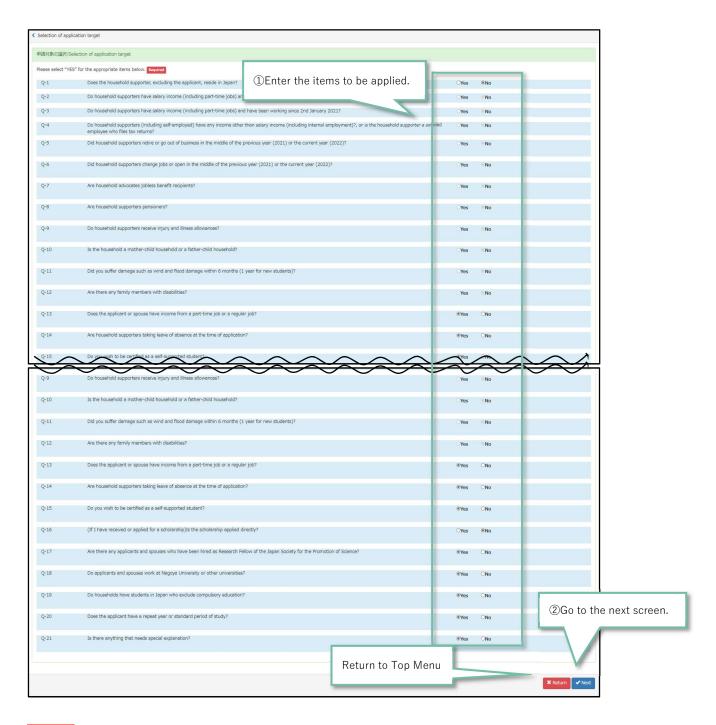

rections to your application.

#### (6) COMPLETION SCREEN

This is the completion screen.



#### **★** PRESSING THE REGISTER

After registration, click [OK] in the displayed dialog box, and then click [Finish] at the bottom right of the screen.

Proceed to the detailed information input screen.

If you need to send the email again, click 【Send Email】.



#### **★** SEND EMAIL

If you click Send Email, the following message will be displayed.

You cannot click Finish unless you click OK in the confirmation dialog box.

# © Confirmation dialog box for the first time you apply



© Confirmation dialog box when modifying application information



# 5. ENTERING MORE INFORMATION

## (1) APPLICATION TARGET SELECTION SCREEN

It is a screen to enter the application target. Answer all questions.



# NOTE

This sample screen is displayed when "General student (including independent livelihood)" is selected in the application pattern (status). Please note that the questions will be different for those who have selected "Privately funded international students".

#### **★ INPUT ITEMS**

The required application will vary depending on the answer to the question.

If you are not sure if you are the target, please check the detailed explanation page.

| General · Self-Supported Student |                       |       |  |
|----------------------------------|-----------------------|-------|--|
| Question                         | Input items           | Pages |  |
| Required item                    | 「Home Status」         | P. 40 |  |
|                                  | 「Family Student」