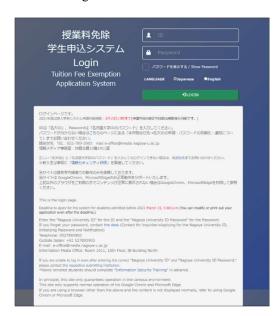

for the year and month), or select from the [Calendar] button on the far right.

#### (i.e.) For number input

| Date to enter              | Input method | Display content |
|----------------------------|--------------|-----------------|
| 1 <sup>st</sup> April 2022 | ⇒ 20220401   | ⇒ 2022/04/01    |
| April 2022                 | ⇒ 202204     | ⇒ 2022/04       |



2022 April

 $\Rightarrow$  20224

 $\Rightarrow$  2202/24

??

#### 3. LIST BOX



Click  $\nabla$  on the right to display the contents of the control. Select the displayed item.

#### CHECK BOX



You can choose everything, including the features you want to use and the options that apply.

#### **OPTIONAL**



Only one can be selected. Also, all selections cannot be removed.

# 2. LOGIN SCREEN

This is the login screen.



After entering the ID and password, select the language and click the [LOG IN].

(example)

ID: Nagoya University ID

Password: Nagoya University ID password

# NOTE

Only if you do not know your password, you can contact the login page adress.

For other exemption systems, contact the submission destination.

#### **★ LANGUAGE SELECTION**

Select the language to display on your system.

If you select English, the language in your system will be displayed in English.



# NOTE

Regardless of which language you enter, the language notation of the format printed from this system will differ depending on the "application pattern (status)" (page 24).

General / independent livelihood ⇒ Japanese only

Privately funded international students ⇒ Japanese and English

# 3. TOP MENU

This is the t