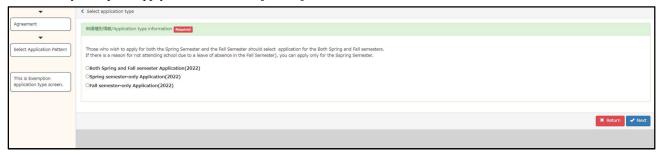

tion of application target", so if it is not applicable, please start over from the basic information input.

# II. TUITION FEE EXEMPTION STUDENT APPLICATION SYSTEM. 4. ENTER BASIC INFORMATION

If your status of residence is other than "College Student" at the time of application, please select "Privately funded international student" if you plan to change to "College Student" and inform the submission destination when you submit the documents.

However, if you do not submit the documents certifying your status of residence "College Student" by the designated date of the university, you will be "not permitted" due to incomplete documents.

#### (3) APPLICATION TYPE SELECTION SCREEN

This is the application typeselection screen.

Select the item you hope to apply for and click the [NEXT].



| Application type                                                        | Details                                                                 |
|-------------------------------------------------------------------------|-------------------------------------------------------------------------|
|                                                                         | Apply for both Spring and Fall semesters                                |
|                                                                         | It is selected by the person who will be enrolled in the school for one |
| Simultaneous Application                                                | year.                                                                   |
| (Selectable only for Spring Semester Apply)