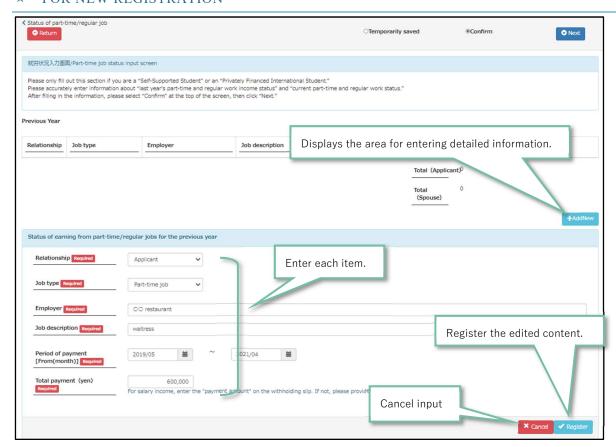

## 前後期同時申請者及び前期分のみ申請者の所得・課税証明書申告書

別紙 1 Form 1

### **Submission Form for Income Certificate**

for Both Spring and Fall Semester and Only Spring Semester Applicants

氏名

学生番号

| Student N                                                                                                                                                                                                                                                                                                                                 | Number                                                                                                                                                                                                                                                                                                 |                                                                                                                                   |                                   |                                  |                              |                                                   |                                                   |                                                   |                                                  | Nam                                         | е                                             |                                 |                                       |            |                                                  |
|-------------------------------------------------------------------------------------------------------------------------------------------------------------------------------------------------------------------------------------------------------------------------------------------------------------------------------------------|--------------------------------------------------------------------------------------------------------------------------------------------------------------------------------------------------------------------------------------------------------------------------------------------------------|-----------------------------------------------------------------------------------------------------------------------------------|-----------------------------------|----------------------------------|------------------------------|---------------------------------------------------|---------------------------------------------------|---------------------------------------------------|--------------------------------------------------|---------------------------------------------|-----------------------------------------------|---------------------------------|---------------------------------------|------------|--------------------------------------------------|
| 1. 家庭                                                                                                                                                                                                                                                                                                                                     | 14:中国宣                                                                                                                                                                                                                                                                                                 | ೬ ( 株美 〒                                                                                                                          | ት1_ <i>(</i> ጋ                    | )) <b>ጥ</b>                      | ようさ                          | とた区                                               | ·<br>≥/#:                                         | 学構 :                                              | 七昌 /                                             | の家舗                                         | +支持:                                          | 耂1-                             | ・記入した構成                               | 比吕         | の続柄、氏名                                           |
|                                                                                                                                                                                                                                                                                                                                           | ミハル 励音<br>「年齢を記                                                                                                                                                                                                                                                                                        |                                                                                                                                   |                                   |                                  | уL <del> ] -</del> 1         | 1 Z 10                                            | K / 12                                            | ш.1#1                                             | 火貝・                                              | クタロ                                         | 1 又1寸1                                        | н 1-                            | - 記入した神乃                              | く只         | (V)(V)(Y)(1)(1)(1)(1)(1)(1)(1)(1)(1)(1)(1)(1)(1) |
|                                                                                                                                                                                                                                                                                                                                           |                                                                                                                                                                                                                                                                                                        |                                                                                                                                   |                                   |                                  | nne of                       | the n                                             | nemh                                              | ers en                                            | tered                                            | in the                                      | househ                                        | hold                            | supporters of t                       | he t       | nousehold                                        |
|                                                                                                                                                                                                                                                                                                                                           | bers exclu                                                                                                                                                                                                                                                                                             |                                                                                                                                   |                                   |                                  | -                            |                                                   |                                                   |                                                   |                                                  |                                             |                                               |                                 | supporters or t                       | iic i      | louscrioia                                       |
|                                                                                                                                                                                                                                                                                                                                           |                                                                                                                                                                                                                                                                                                        |                                                                                                                                   |                                   |                                  |                              |                                                   |                                                   |                                                   |                                                  |                                             | · · · · · · · · · · · · · · · · · · ·         | ).                              |                                       |            |                                                  |
| ᆘ                                                                                                                                                                                                                                                                                                                                         | 家計支                                                                                                                                                                                                                                                                                                    |                                                                                                                                   | пос                               | isen                             | oia                          |                                                   |                                                   | Sup                                               | por                                              | ter                                         |                                               |                                 |                                       |            |                                                  |
|                                                                                                                                                                                                                                                                                                                                           | │ 続 板                                                                                                                                                                                                                                                                                                  |                                                                                                                                   |                                   |                                  |                              |                                                   | ž                                                 |                                                   |                                                  |                                             | 年 齢                                           |                                 | 所属部局等 担当者確認<br>Department Affairs Use |            | 学生支援課 確認欄<br>tudent Support Divisions            |
|                                                                                                                                                                                                                                                                                                                                           | Relation:                                                                                                                                                                                                                                                                                              | snip                                                                                                                              |                                   |                                  |                              | Name                                              | e                                                 |                                                   |                                                  | _                                           | Age                                           | _                               | Only                                  | +          | Use Only                                         |
|                                                                                                                                                                                                                                                                                                                                           | ^                                                                                                                                                                                                                                                                                                      |                                                                                                                                   |                                   |                                  |                              |                                                   |                                                   |                                                   |                                                  |                                             |                                               |                                 |                                       |            |                                                  |
|                                                                                                                                                                                                                                                                                                                                           | Fathe                                                                                                                                                                                                                                                                                                  | er                                                                                                                                |                                   |                                  |                              |                                                   |                                                   |                                                   |                                                  |                                             |                                               |                                 |                                       | +          |                                                  |
|                                                                                                                                                                                                                                                                                                                                           | Moth                                                                                                                                                                                                                                                                                                   | or                                                                                                                                |                                   |                                  |                              |                                                   |                                                   |                                                   |                                                  |                                             |                                               |                                 |                                       |            |                                                  |
|                                                                                                                                                                                                                                                                                                                                           | IVIOLITI                                                                                                                                                                                                                                                                                               | <del></del>                                                                                                                       |                                   |                                  |                              |                                                   |                                                   |                                                   |                                                  |                                             |                                               |                                 |                                       | +          |                                                  |
|                                                                                                                                                                                                                                                                                                                                           |                                                                                                                                                                                                                                                                                                        |                                                                                                                                   |                                   |                                  |                              |                                                   |                                                   |                                                   |                                                  |                                             |                                               |                                 |                                       |            |                                                  |
|                                                                                                                                                                                                                                                                                                                                           |                                                                                                                                                                                                                                                                                                        |                                                                                                                                   |                                   |                                  |                              |                                                   |                                                   |                                                   |                                                  |                                             |                                               |                                 |                                       | $\top$     |                                                  |
|                                                                                                                                                                                                                                                                                                                                           |                                                                                                                                                                                                                                                                                                        |                                                                                                                                   |                                   |                                  |                              |                                                   |                                                   |                                                   |                                                  |                                             |                                               |                                 |                                       |            |                                                  |
|                                                                                                                                                                                                                                                                                                                                           | * Internation                                                                                                                                                                                                                                                                                          | nal Stud                                                                                                                          | ents al                           | so fill ii                       | n if the                     | eir pare                                          | ents live                                         | e in Jap                                          | an.                                              |                                             |                                               |                                 |                                       |            |                                                  |
| П                                                                                                                                                                                                                                                                                                                                         | 独立生                                                                                                                                                                                                                                                                                                    | 計者                                                                                                                                | - 私 書                             | 事外[                              | 到 人                          | 密学                                                | 生 (                                               | Self-                                             | Sun                                              | nor                                         | tina (                                        | (Int                            | ternationa                            | <u>, (</u> | Students                                         |
| -                                                                                                                                                                                                                                                                                                                                         | 続板                                                                                                                                                                                                                                                                                                     |                                                                                                                                   | 1145                              | <b>4</b> /1F                     |                              |                                                   | <u> </u>                                          |                                                   | Jup                                              | <del>/PO.</del>                             | 年齢                                            | ····                            | 所属部局等 担当者確認                           | _          | 学生支援課 確認欄                                        |
|                                                                                                                                                                                                                                                                                                                                           | Relation                                                                                                                                                                                                                                                                                               |                                                                                                                                   |                                   |                                  |                              | Name                                              | _                                                 |                                                   |                                                  |                                             | Age                                           |                                 | Department Affairs Use<br>Only        |            | tudent Support Divisions Use Only                |
|                                                                                                                                                                                                                                                                                                                                           | 本人                                                                                                                                                                                                                                                                                                     | Jp                                                                                                                                |                                   |                                  |                              |                                                   |                                                   |                                                   |                                                  | +                                           | 7.90                                          |                                 | ,                                     | +          | ,                                                |
|                                                                                                                                                                                                                                                                                                                                           | Applica                                                                                                                                                                                                                                                                                                | ant                                                                                                                               |                                   |                                  |                              |                                                   |                                                   |                                                   |                                                  |                                             |                                               |                                 |                                       |            |                                                  |
|                                                                                                                                                                                                                                                                                                                                           | 配偶者                                                                                                                                                                                                                                                                                                    |                                                                                                                                   |                                   |                                  |                              |                                                   |                                                   |                                                   |                                                  |                                             |                                               |                                 |                                       | T          |                                                  |
|                                                                                                                                                                                                                                                                                                                                           | Spous                                                                                                                                                                                                                                                                                                  | ie                                                                                                                                |                                   |                                  |                              |                                                   |                                                   |                                                   |                                                  |                                             |                                               |                                 |                                       |            |                                                  |
| <b>\</b>                                                                                                                                                                                                                                                                                                                                  | Fill th<br>② 2022<br>1) 授<br>Fil<br>2) 1.                                                                                                                                                                                                                                                              | 年1月<br>は forr<br>年1月<br>年1月<br>けい記<br>は<br>は<br>は<br>は<br>は<br>は<br>は<br>は<br>は<br>と<br>は<br>と<br>と<br>と<br>と<br>と<br>と<br>と<br>と | 1日に<br>p out<br>1日除<br>orm<br>したび | 日本に<br>and<br>日請 日請 out a<br>購申請 | に住え<br>subr<br>には subr<br>の氏 | 斉みの<br>mit to<br>民登<br>入済の<br>ubmi<br>2022<br>名を記 | の本用<br>o the<br>録がる<br>みの<br>t to t<br>!年度<br>記入し | ない(<br>月 subr<br>ある()<br>か用 sthe st<br>( 202<br>上 | 提出<br>nissid<br>(ES)<br>紙を摂<br>ubmi<br>1年分<br>して | l先へ<br>on de<br>是出先<br>ssion<br>分)所行<br>くださ | 提出し<br>stinati<br>っ提出<br>destir<br>号・課利<br>い。 | てく<br>ion.<br>出し<br>natio<br>党証 | てください。                                | ı          |                                                  |
| 2022年度(2021年分)所得・課税証明書 Income Certificate 2022 ※原則、2022年6月1日以降に発行できます。 In principle it can be issued after 1st June 2022. ※役所によっては、「市民税・県民税課税(非課税)証明書」という名称になっている場合があります。 Depending on the office, the name may be "Certificate of Municipal Tax / Prefectural Tax (Tax Exemption)". ※所得・課税証明書には、「所得額」及び「住民税課税額」の両方が記載されたもので、一切省略のないものを提出 |                                                                                                                                                                                                                                                                                                        |                                                                                                                                   |                                   |                                  |                              |                                                   |                                                   |                                                   |                                                  |                                             |                                               |                                 |                                       |            |                                                  |
| して <sup>®</sup><br>Subi                                                                                                                                                                                                                                                                                                                   | ※所待・課税証明書には、「所得額」及び「住民税課税額」の両方が記載されたもので、一切省略のないものを提出<br>してください。非課税であっても収入額の記載されたものを提出してください。<br>Submit the income / tax certificate that includes both the "income amount" and the "resident tax amount"<br>without any omissions, even if it is tax exempt, submit the one with the amount of income. |                                                                                                                                   |                                   |                                  |                              |                                                   |                                                   |                                                   |                                                  |                                             |                                               |                                 |                                       |            |                                                  |