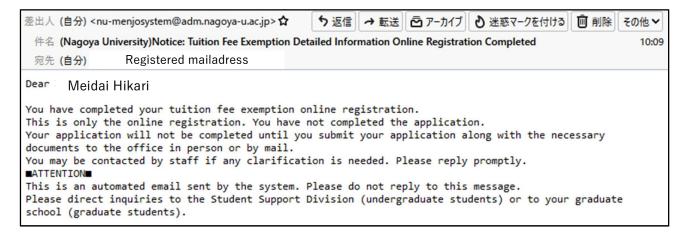

ination stage, we may ask you to submit additional documents that were not displayed on this screen.

#### NOTE

In order to check this screen again, it is necessary to proceed from the consent screen due to the exemption system, so it is recommended to save the image as a screenshot etc.

## II. TUITION FEE EXEMPTION STUDENT APPLICATION SYSTEM. 5. ENTERING MORE INFORMATION



#### **★ PRESSING THE COMPLTE**

An email will be sent automatically after registration is completed.

After confirming the application details, click the [Complet].

If you need to send the email again, click [Send Mail].



#### **★** SEND EMAIL

After sending the email, the following message will be displayed.



#### **★** EMAIL CONTENT

Check if you received the following email to your registered email address



#### 6. TO PRINT

#### (1) APPLICATION DETAILS PRINT SCREEN

Various application forms will be output based on the entered application details.



|       |      | 様式の種類                                                    | General<br>Student | Self-<br>Supported<br>Student | Privately-F<br>inanced<br>International<br>Student |
|-------|------|----------------------------------------------------------|--------------------|-------------------------------|----------------------------------------------------|
| Sheet | 1-①  | 授業料免除申請書                                                 | 0                  | 0                             |                                                    |
| Sheet | R1-① | Nagoya University Tuition Fee Exemption Application Form |                    |