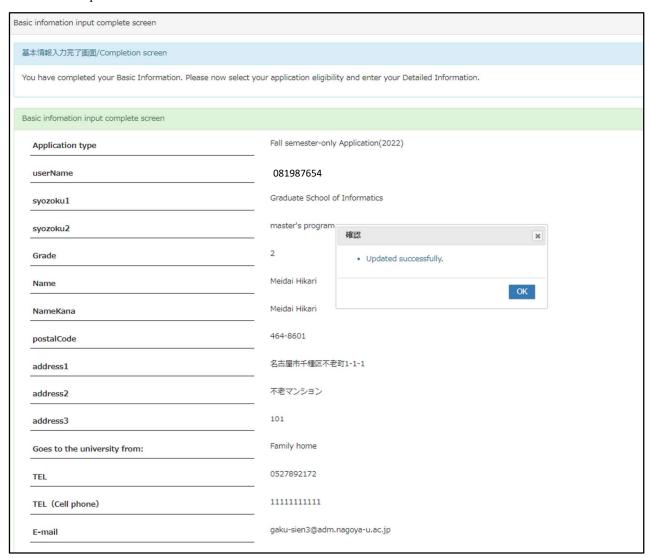

the email address you entered, so be sure to check your email address in particular.

#### **★ PRESSING THE REGISTER**

If there are no problems with all the application details, click [Register] at the bottom right of the screen. To correct the input, click [Back].

After registration, an email will be sent automatically to the email address you entered, so please check if it has arrived. If you do not receive it, the email address you entered may be incorrect, so please check and correct it, and then register again.



#### **★** ONLINE REGISTRATION COMPLETED EMAIL

Check if you received the following email to your registered email address.



# NOTE

This email will be sent each time you make corrections to your application.

#### (6) COMPLETION SCREEN

This is the completion screen.



#### **★** PRESSING THE REGISTER

After registration, click [OK] in the displayed dialog box, and then click [Finish] at the bottom right of the screen.

Proceed to the detailed information input screen.

If you need to send the email again, click 【Send Email】.



#### **★** SEND EMAIL

If you click Send Email, the following message will be displayed.

You cannot click Finish unless you click OK in the confirmation dialog box.

# © Confirmation dialog box for the first time you apply



© Confirmation dialog box when modifying application information



# 5. ENTERING MORE INFORMATION

## (1) APPLICATION TARGET SELECTION SCREEN

It is a screen to enter the application target. Answer all questions.



# NOTE

This sample screen is displayed when "General student (including independent live