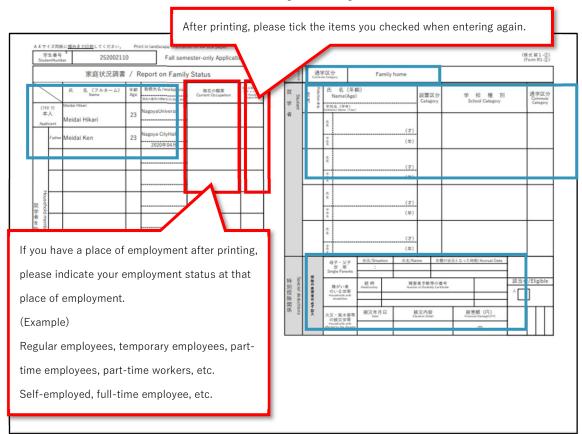

1. 家庭状況調書(様式1-②)の就学者を除く世帯構成員の家計支持者に記入した構成員の続柄、氏名 及び年齢を記入してください。

Enter the relationship, name and age of the members entered in the household supporters of the household members excluding the students in Household Situation Record (Form 1-2).

| 家計支持者         | f Household Budget Supporte                | r                                        |                                        |                                                                                               |
|---------------|--------------------------------------------|------------------------------------------|----------------------------------------|-----------------------------------------------------------------------------------------------|
| 続 柄           | 氏 名<br>Name                                | 年 齢                                      | 所属部局等 担当者確認欄<br>Department Affairs Use | 学生支援課 確認欄<br>Student Support Divisions                                                        |
| * 父           | матте                                      | Age                                      | Only                                   | Use Only                                                                                      |
| Father        |                                            |                                          |                                        |                                                                                               |
| * 母<br>Mother |                                            |                                          |                                        |                                                                                               |
|               |                                            |                                          |                                        |                                                                                               |
|               |                                            |                                          |                                        |                                                                                               |
|               | 続柄<br>Relationship<br>* 父<br>Father<br>* 母 | 続柄 氏名 Relationship Name  * 父 Father  * 母 | Relationship Name Age  * 父 Father  * 母 | 続柄     氏名     年齡     所属部局等 担当者確認欄 Department Affairs Use       * 父     Father       * 母     母 |

<sup>\*</sup> International Students also fill in if their parents live in Japan.

| <b>□</b> | 独立生計者        | す・私費外国人留学生 Self-Suppo | orting (In | ternational)                           | Students                               |
|----------|--------------|-----------------------|------------|----------------------------------------|----------------------------------------|
|          | 続 柄          | 氏 名                   | 年 齢        | 所属部局等 担当者確認欄<br>Department Affairs Use | 学生支援課 確認欄<br>Student Support Divisions |
|          | Relationship | Name                  | Age        | Only                                   | Use Only                               |
|          | 本人           | Taro Meidai           | 22         |                                        |                                        |
|          | Applicant    | Taro Meldar           |            |                                        |                                        |
|          | 配偶者          |                       |            |                                        |                                        |
|          | Spouse       |                       |            |                                        |                                        |