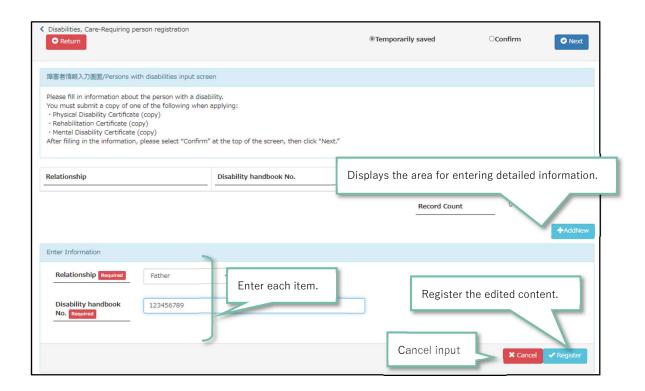

m a    | (i.e.)                                                   |
|    | two-person household with an           | Father: Birth / June 2020 / MEIDAI Tsubasa               |
|    | elementary school child.               |                                                          |

#### **★** TO DELETE OR EDIT

Refer to page 45.

#### **★** TO CONFIRM REGISTRATION

Refer to page 46.

#### **★** VIEW ITEM LIST

|    | Information of father and mother |  |  |
|----|----------------------------------|--|--|
| 1. | Situation                        |  |  |
| 2. | Stated date                      |  |  |
| 3. | Nama                             |  |  |

#### **‡. ENTER DISABILITIES**

Enter the information of the person with a disability (or the appropriate person).

#### ★ FOR NEW REGISTRATION



#### [Applicable requirements]

- 1. There is a person who falls under any of the following among the members of the household
  - ① Persons who have or are equivalent to a physical disability certificate, mental health and welfare certificate, or nursing certificate
  - 2 Persons who have been certified as having a pollution illness and who have physical disabilities due to the pollution
  - 3 Atomic bomb survivors with impaired physical or other functions
  - 4 Those who are constantly in a state of lacking the ability to judge the matter due to mental disabilities, or those who are judged to be intellectually disabled
- 1. Submit one of the following documents certifying 1. above
  - Physical disability certificate
  - Rehabilitation notebook
  - Mental Health and Welfare Handbook
  -