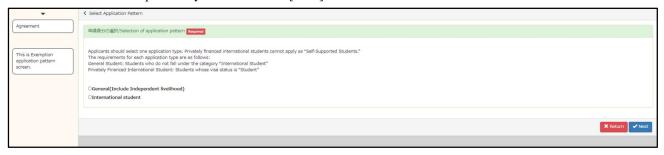

t the submission destination |  |
| After application period  | 777777                                                                                | without using "Cancel"              |  |

# 🖹 Exemption Application Print

Select to print the application documents.

You can print even after the application period until the day before the result notification.

(Please note that you cannot print after the result notification date.)

# 4. ENTER BASIC INFORMATION

#### (1) AGREEMENT

This is the screen to confirm the consent of the exemption application.

Read the consent document carefully, agree, and click the [Agree].



## (2) APPLICATION PATTERN SELECTION SCREEN

This is the application pattern (status) selection screen.

Select the item that corresponds to you and click the [Next].



# NOTE

As a general rule, undergraduate students cannot apply for the status of "independent livelihood".

Details of the independent livelihood certification can be confirmed at the time of "Selection of application target", so if it is not applicable, please start over from the basic information input.

# II. TUITION FEE EXEMPTION STUDENT APPLICATION SYSTEM. 4. ENTER BASIC INFORMATION

If your status of residence is other than "College Student" at the time of application, please select "Privately funded international student" if you plan to change to "College Student" and inform the submission destination when you submit the documents.

However, if you do not submit the documents certifying your status of residence "College Student" by the designated date of the university, you will b