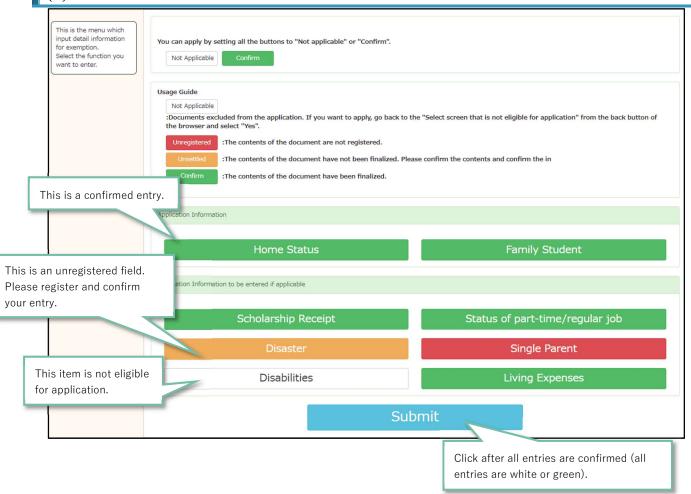

| Input items           | Pages |  |
| Required item                            | 「Home Status」         | P. 40 |  |
|                                          | 「Family Student」      | P. 47 |  |
| If you selected "Yes" for Q-9            | 「Single Parent」       | P. 60 |  |
| If you selected "Yes" for Q-10           | 「Diaster」             | P. 58 |  |
| If you selected "Yes" for Q-11           | 「Disabilities」        | P. 63 |  |
| If you selected "Yes" for Q-12           | [Living expenses]     | P. 65 |  |
|                                          | Status of part-       | P. 52 |  |
|                                          | time/regular job]     |       |  |
| If you selected "Yes" for Q-14           | 「Scholarship Receipt」 | P. 50 |  |

# (2) SUBMENU SCREEN



#### **★ SUBMENU LIST**

If the menu to be entered in each submenu is "Not applicable" or the menu that does not require input is "Unregistered", please reselect the application target.

|    | Sub menu                        | Pages |
|----|---------------------------------|-------|
| 1. | Home Status                     | P. 41 |
| 2. | Family Student                  | P. 48 |
| 3. | Scholarship Receipt             | P. 51 |
| 4. | Status of part-time/regular job | P. 53 |
| 5. | Diaster                         | P. 59 |
| 6. | Single Parent                   | P. 61 |
| 7. | Disabilities                    | P. 64 |
| 8. | Living expenses                 | P. 66 |

#### ア. ENTER HOME STATUS

Enter the household members who are dependent on household supporters and household supporter