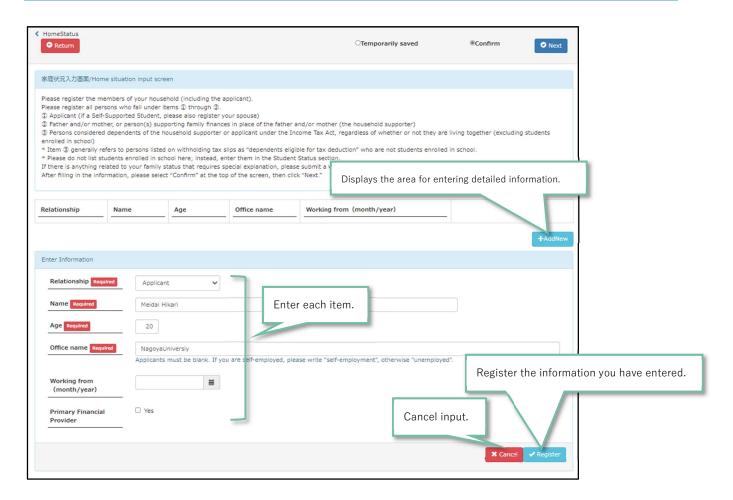

cable" or the menu that does not require input is "Unregistered", please reselect the application target.

|    | Sub menu                        | Pages |
|----|---------------------------------|-------|
| 1. | Home Status                     | P. 41 |
| 2. | Family Student                  | P. 48 |
| 3. | Scholarship Receipt             | P. 51 |
| 4. | Status of part-time/regular job | P. 53 |
| 5. | Diaster                         | P. 59 |
| 6. | Single Parent                   | P. 61 |
| 7. | Disabilities                    | P. 64 |
| 8. | Living expenses                 | P. 66 |

#### ア. ENTER HOME STATUS

Enter the household members who are dependent on household supporters and household supporters (excluding those who are enrolled in school).

#### **★** FOR NEW REGISTRATION



| FAQs | ·                                           |                                                                    |
|------|---------------------------------------------|--------------------------------------------------------------------|
| No.  | Question                                    | Answer                                                             |
| 1.   | The applicant is a student and has a part-  | It can be left blank.                                              |
|      | time job. Should I enter a part-time job as | (Even if the applicant's work place is entered, it will not be     |
|      | the work place?                             | reflected at the time of printing)                                 |
| 2.   | My father has multiple offices.             |