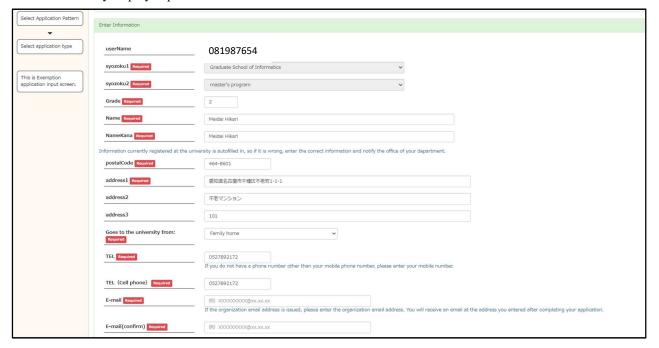

#### 3. Applicant information

| フリカ・ナ   | /Furigana    |                    | Student Numb |            | Month and year of entry |                     |             |
|---------|--------------|--------------------|--------------|------------|-------------------------|---------------------|-------------|
|         | 情者氏名<br>Name |                    |              |            | April • Octo            | (Year)<br>ober Entr | y •Transfer |
| 所属      |              | Schoool            |              | Department |                         |                     |             |
| Faculty |              | Graduate<br>School |              | Major      | Master<br>course        | Doctoral<br>Course  | Grade       |

#### 3. Applicant information

| フリカ・ナ         | /Furigana Meidai Ta |             | Meidai Tard        | Student Number  *University use only |      | Month and year of entry |                      |                    |           |
|---------------|---------------------|-------------|--------------------|--------------------------------------|------|-------------------------|----------------------|--------------------|-----------|
|               | 青者氏名<br>Name        | Meidai Taro |                    | iro                                  |      |                         | 2022<br>April • Octo | (Year) Entr        | •Transfer |
| 所属<br>Faculty | Huma                | nities      | Schoool            | Humanit                              | ties | Department              |                      |                    |           |
| racuity       |                     |             | Graduate<br>School |                                      |      | Major                   | Master<br>course     | Doctoral<br>Course | Grade     |