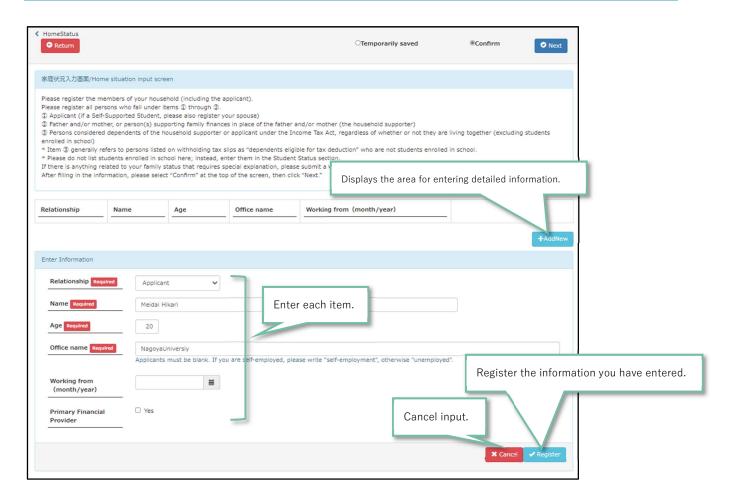

cable" or the menu that does not require input is "Unregistered", please reselect the application target.

|    | Sub menu                        | Pages |
|----|---------------------------------|-------|
| 1. | Home Status                     | P. 41 |
| 2. | Family Student                  | P. 48 |
| 3. | Scholarship Receipt             | P. 51 |
| 4. | Status of part-time/regular job | P. 53 |
| 5. | Diaster                         | P. 59 |
| 6. | Single Parent                   | P. 61 |
| 7. | Disabilities                    | P. 64 |
| 8. | Living expenses                 | P. 66 |

#### ア. ENTER HOME STATUS

Enter the household members who are dependent on household supporters and household supporters (excluding those who are enrolled in school).

#### **★** FOR NEW REGISTRATION



| FAQs |                                             |                                                                    |
|------|---------------------------------------------|--------------------------------------------------------------------|
| No.  | Question                                    | Answer                                                             |
| 1.   | The applicant is a student and has a part-  | It can be left blank.                                              |
|      | time job. Should I enter a part-time job as | (Even if the applicant's work place is entered, it will not be     |
|      | the work place?                             | reflected at the time of printing)                                 |
| 2.   | My father has multiple offices.             |