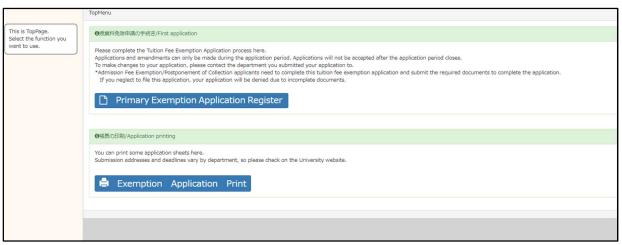

# INTRODUCTION

This is Admission Fee Exemption / Deferred Payment and Tuition Fee Exemption that Nagoya University independently implements.

The target is graduate students, undergraduate privately funded international students, and Japanese undergraduate students enrolled before 2019.