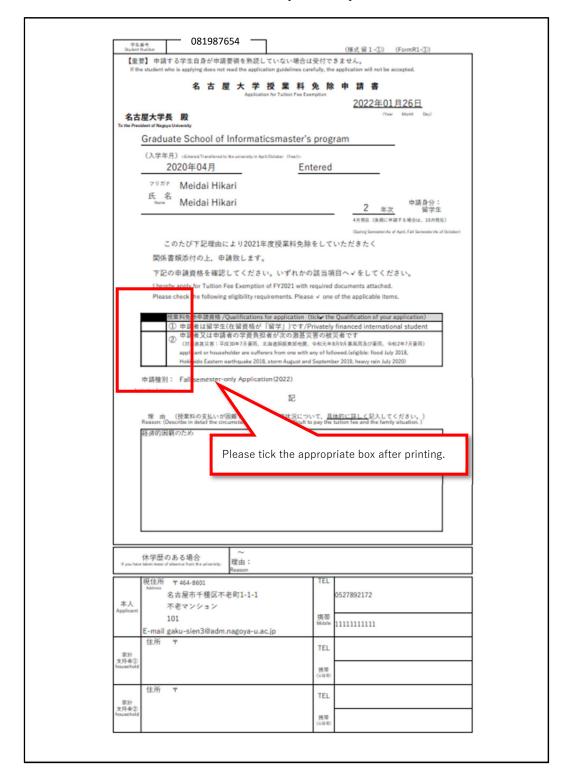

Please tick either ① or ② that apply.

On addition to this document, I submit a Income Certificate of "all household supporters" for the year 2022 (2021).\*Issued by the Ward Office where the resident is registered as of January 1, 2022.

②I'm a international student, and as of January 1, 2022, my family's financial supporter is not

registered as a resident in Japan, so I cannot get a Income Certificate for the 2022 (2021).
Inancial supporter

If you wish to be exempted from the admission fee, check one of the boxes ① to ⑤.

\*If you are an undergraduate student and choose ⑤, please check at least two of (1) to (5).

If you wish to deferred payment of the admission fee, check one of the boxes ① to ③. \*If you are an undergraduate student and choose ②, check at least one of (1) to (5).

Please check the application category from ① to ③. \*If you do not meet the qualifications, you cannot apply.

Please check the application category.

\*General student:

n the case that apply neither International student nor Self-Supporting student.

\*Self-supported student:

- 1. The student (or a spouse must) must have income for which income tax returns are filled and income certificates are issued.
- 2. Must not be a dependent of any family members under the Income Tax Act and Insurance.
- 3. Lives separately from their parents
- 4. Must not receive a financial support from parents (excepting a spouse) "XAII expenses necessary for the applicant (and spouse) to live are covered by themselves without assistance from parents, etc.
- \*International student:

Privately-funded international student (VISA status: [Collage student] on the residence card)

Please leave this blank.

Please review the contents of the three confirmation items and check all the boxes.

For the third one, please check either 1 or 2 as well.

\*If you apply 1, please have your ward office issue a certificate of taxation of income for 2022 (2021) for all household supporters, and submit it together with this document at the time of submission.

\*If you apply 2, please submit only this document.

Admission Fee Exemption / Deferred Payment and Tuition Fee Exemption Application Guidelines Nagoya University FY2022