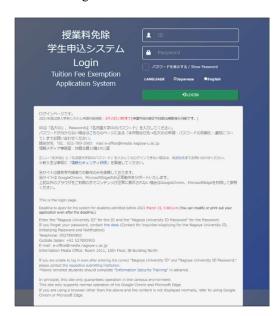

#### 4. Confirmation (Please be sure to ✓ all items.)

The application for the admission fee exemption or deferred payment also serves as the application for the exemption of the tuition fee.

If you submit this application form, you must register on the tuition exemption application system during the period of October 13-24 (17:00), 2022. Please refer to the Nagoya University website for the application method, submission period, and submission address Applications for admission fee exemption (deferred payment) and tuition fee exemption will not be approved after the application period.