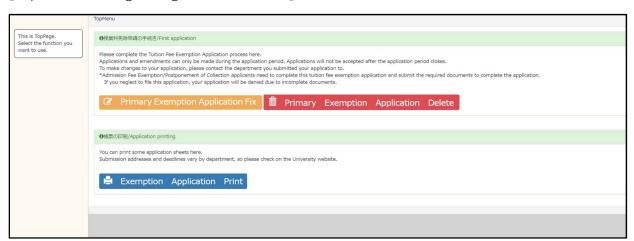

# INTRODUCTION

This is Admission Fee Exemption / Deferred Payment and Tuition Fee Exemption that Nagoya University independently implements.

The target is graduate students, undergraduate privately funded international students, and Japanese undergraduate students enrolled before 2019.