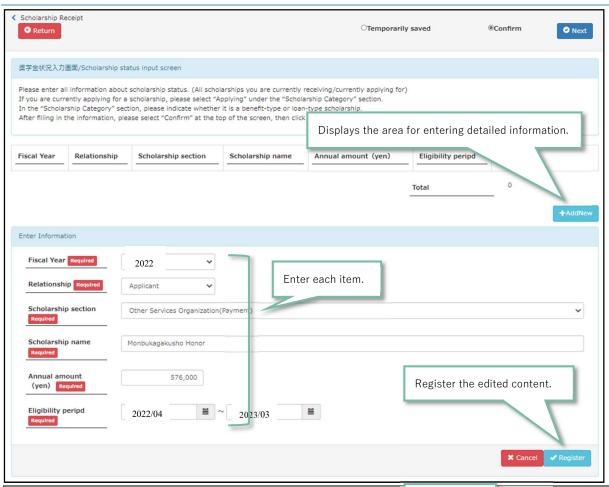

For the third one, please check either 1 or 2 as well.

\*If you apply 1, please have your ward office issue a certificate of taxation of income for 2022 (2021) for all household supporters, and submit it together with this document at the time of submission.

\*If you apply 2, please submit only this document.

Admission Fee Exemption / Deferred Payment and Tuition Fee Exemption Application Guidelines Nagoya University FY2022