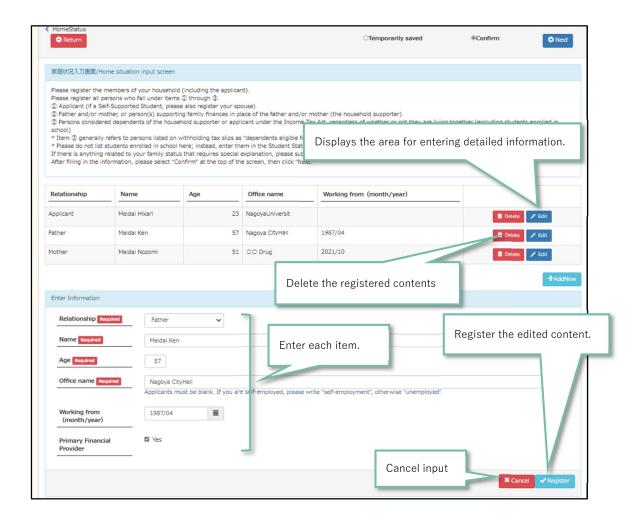

| 3  | 氏 名               | 区 区   | 分分      |               |                           |
| E                          |           |    | 個人番号              |       |         |               |                           |
| H                          | 別居の       | 失着 | 親族等がいる場合には、裏面「12」 | に氏名、  | H       | 扶養技           | 2 除                       |

Deductible dependent relatives

## NOTE

Although not listed here, those who are dependents of household supporters at the time of application (1st April or 1st October). Or, as stated here, if you are not a dependent of a household supporter at the time of application (1st April or 1st October), prove it in Attachment 3 Petition.

#### **★** TO DELETE OR EDIT

Follow the same steps below to delete or edit the submenu screen in the future.



#### **★** TO CONFIRM REGISTRATION

From this time forward, please delete and edit the submenu screen in the same way as below.



Temporarily save: Select to temporarily if you hope to enter it later. (The submenu turns orange)

Confirm: Select to confirm with the input contents. (The submenu turns green)

## NOTE

You can also make corrections after confirmation, correct each time a change occurs. However, please contact the submission destination for corrections after submitting.

|    | Item                     |
|----|--------------------------|
| 1. | Relations                |
| 2. | Name                     |
| 3. | Age                      |
| 4. | Work place               |
| 5. | Date of employment       |
| 6. | Main household supporter |

#### イ. ENTER FAMILY STUDENT

Enter