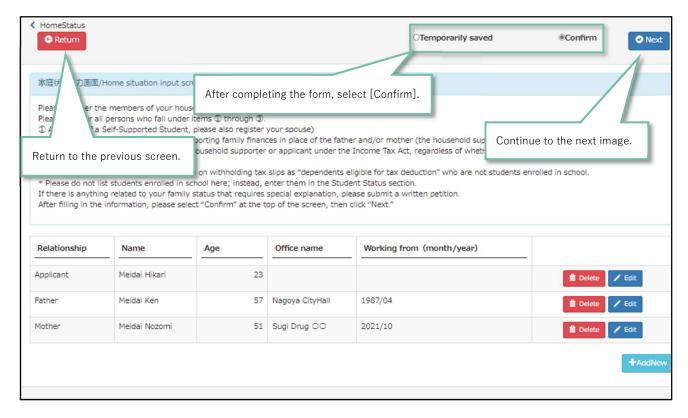

#### 3. Applicant information

| フリカ・ナ   | /Furigana    |                    | Student Numb |            | Month and year of entry |                     |             |
|---------|--------------|--------------------|--------------|------------|-------------------------|---------------------|-------------|
|         | 情者氏名<br>Name |                    |              |            | April • Octo            | (Year)<br>ober Entr | y •Transfer |
| 所属      |              | Schoool            |              | Department |                         |                     |             |
| Faculty |              | Graduate<br>School |              | Major      | Master<br>course        | Doctoral<br>Course  | Grade       |

## 4. Confirmation (Please be sure to ✓ all items.)

| 1  |                | The application for the admission fee exemption or deferred payment also serves as the application for the                                                                                                                                                                                                                                                                                                       |   |
|----|----------------|------------------------------------------------------------------------------------------------------------------------------------------------------------------------------------------------------------------------------------------------------------------------------------------------------------------------------------------------------------------------------------------------------------------|---|
| L  | <b>W</b>       | exemption of the tuition fee.                                                                                                                                                                                                                                                                                                                                                                                    | l |
|    | $\sqrt{}$      | If you submit this application form, you must register on the tuition exemption application system during the period of October 13-24 (17:00), 2022.Please refer to the Nagoya University website for the application method, submission period, and submission address.Applications for admission fee exemption (deferred payment) and tuition fee exemption will not be approved after the application period. |   |
|    |                | Please tick either $\textcircled{1}$ or $\textcircled{2}$ that apply.                                                                                                                                                                                                                                                                                                                                            |   |
| I. | 1              | ①In addition to this document, I submit a Income Certificate of "all household supporters" for the year 2022 (2021).*Issued by the Ward Office where the resident is registered as of January 1, 2022.                                                                                                                                                                                                           |   |
|    | Ĭ <sup>∨</sup> | ②I'm a international student, and as of January 1, 2022, my family's financial supporter is not registered as a resident in Japan, so I cannot get a Income Certificate for the 2022 (2021).                                                                                                                                                                                                                     |   |

# \*financial supporter

| General student         | father and mother, or person who support household on behalf of father and mother                   |
|-------------------------|-----------------------------------------------------------------------------------------------------|
| Self-Supporting student | Applicant (and spouse)                                                                              |
| I International student | Applicant (and spouse)*If your parents live in Japan, your parents certificate should be submitted. |