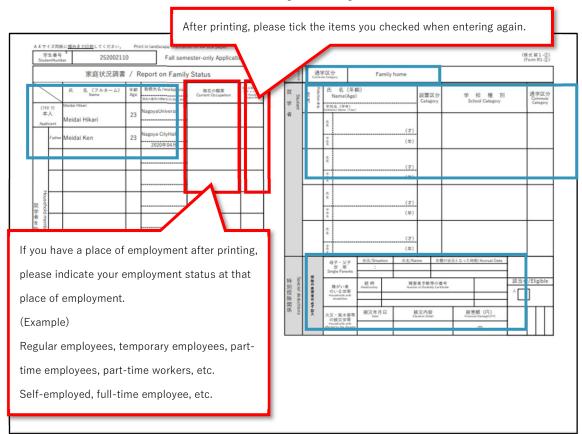

|                    |                               | 0                                                  |
| Sheet | 3    | 事情聴取調書                                                   |                    | 0                             | 0                                                  |

#### (2) APPLICATION DOCUMENT SAMPLE

# > TUITION FEE EXEMPTION APPLICATION (PRIVATELY FUNDED INTERNATIONAL STUDENTS)

All privately funded international students must submit

\* The contents entered in the basic information input will be printed.



#### ➤ FAMILY SITUATION SURVEY (PRIVATELY FUNDED INTERNATIONAL STUDENTS)

#### (本人の通学区分のみ基本情報にて入力した内容です)

All privately funded international students must submit

\* The contents entered in the detailed information input will be printed.



[Confirmation items at the time of correction]

Upper part of this form ... Entering the home status

Lower part of this form ... Entering basic information

Right centre of this form ... Entering student information

Bottom right of this form ... Entering detailed information for single-parent household information, disability information, Disaster information

#### ➤ INCOME STATUS REPORT (INDEPENDENT LIVELIHOOD)

All independent livelihoods must submit

|                            |