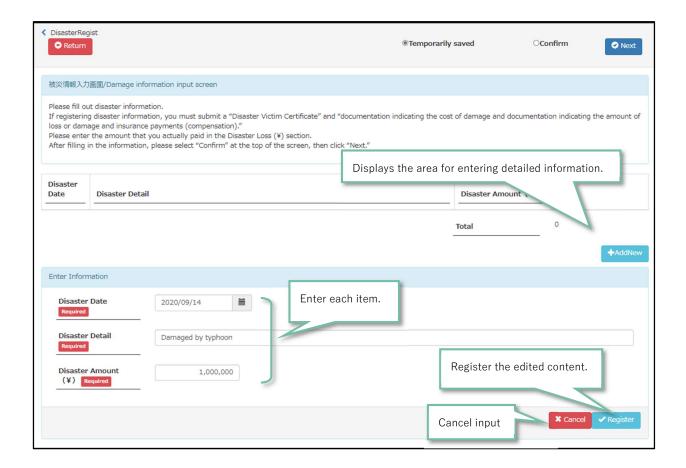

Regarding application qualifications for Admission Fee Exemption (Deferred Payment) and Tuition Fee Exemption Application for households affected by severe disasters, students of households affected by the target disaster should use the required documents specified in the Admission Fee Exemption (Deferred Payment) and Tuition Fee Exemption Application guidelines. In addition, it is necessary to submit a "Disaster Certificate".