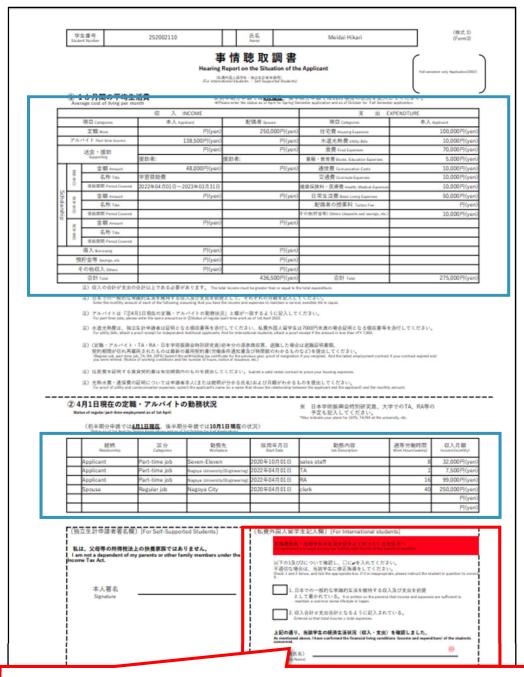

## 4. Confirmation (Please be sure to ✓ all items.)

| 1  |                | The application for the admission fee exemption or deferred payment also serves as the application for the                                                                                                                                                                                                                                                                                                       |   |
|----|----------------|------------------------------------------------------------------------------------------------------------------------------------------------------------------------------------------------------------------------------------------------------------------------------------------------------------------------------------------------------------------------------------------------------------------|---|
| L  | <b>W</b>       | exemption of the tuition fee.                                                                                                                                                                                                                                                                                                                                                                                    | l |
|    | $\sqrt{}$      | If you submit this application form, you must register on the tuition exemption application system during the period of October 13-24 (17:00), 2022.Please refer to the Nagoya University website for the application method, submission period, and submission address.Applications for admission fee exemption (deferred payment) and tuition fee exemption will not be approved after the application period. |   |
|    |                | Please tick either $\textcircled{1}$ or $\textcircled{2}$ that apply.                                                                                                                                                                                                                                                                                                                                            |   |
| I. | 1              | ①In addition to this document, I submit a Income Certificate of "all household supporters" for the year 2022 (2021).*Issued by the Ward Office where the resident is registered as of January 1, 2022.                                                                                                                                                                                                           |   |
|    | Ĭ <sup>∨</sup> | ②I'm a international student, and as of January 1, 2022, my family's financial supporter is not registered as a resident in Japan, so I cannot get a Income Certificate for the 2022 (2021).                                                                                                                                                                                                                     |   |

Please tick either ① or ② that apply.

On addition to this document, I submit a Income Certificate of "all household supporters" for the year 2022 (2021).\*Issued by the Ward Office where the resident is registered as of January 1, 2022.

②I'm a international student, and as of January 1, 2022, my family's financial supporter is not

registered as a resident in Japan, so I cannot get a Income Certificate for the 2022 (2021).
Inancial supporter

| General student | father and mother, or person who support household on behalf of father and mother                   |
|-----------------|-----------------------------------------------------------------------------------------------------|
|                 | Applicant (and spouse)                                                                              |
|                 | Applicant (and spouse)*If your parents live in Japan, your parents certificate should be submitted. |