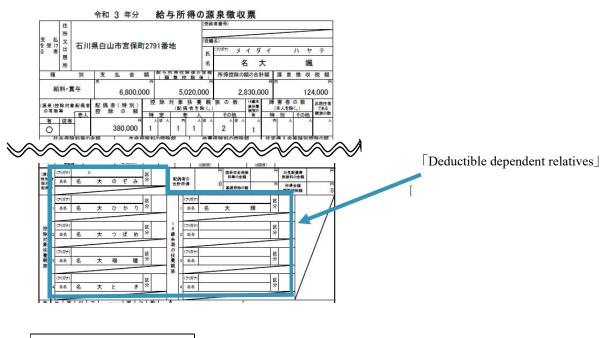

## 4. Confirmation (Please be sure to ✓ all items.)

| 1  |                | The application for the admission fee exemption or deferred payment also serves as the application for the                                                                                                                                                                                                                                                                                                       |   |
|----|----------------|------------------------------------------------------------------------------------------------------------------------------------------------------------------------------------------------------------------------------------------------------------------------------------------------------------------------------------------------------------------------------------------------------------------|---|
| L  | <b>W</b>       | exemption of the tuition fee.                                                                                                                                                                                                                                                                                                                                                                                    | l |
|    | $\sqrt{}$      | If you submit this application form, you must register on the tuition exemption application system during the period of October 13-24 (17:00), 2022.Please refer to the Nagoya University website for the application method, submission period, and submission address.Applications for admission fee exemption (deferred payment) and tuition fee exemption will not be approved after the application period. |   |
|    |                | Please tick either $\textcircled{1}$ or $\textcircled{2}$ that apply.                                                                                                                                                                                                                                                                                                                                            |   |
| I. | 1              | ①In addition to this document, I submit a Income Certificate of "all household supporters" for the year 2022 (2021).*Issued by the Ward Office where the resident is registered as of January 1, 2022.                                                                                                                                                                                                           |   |
|    | Ĭ <sup>∨</sup> | ②I'm a international student, and as of January 1, 2022, my family's financial supporter is not registered as a resident in Japan, so I cannot get a Income Certificate for the 2022 (2021).                                                                                                                                                                                                                     |   |

Please tick either ① or ② that apply.

On addition to this document, I submit a Income Certificate of "all household supporters" for the year 2022 (2021).\*Issued by the Ward Office where the resident is registered as of January 1, 2022.

②I'm a international student, and as of January 1, 2022, my family's financial supporter is not

registered as a resident in Japan, so I cannot get a Income Certificate for the 2022 (2021).
Inancial supporter

For the third one, please check either 1 or 2 as well.

\*If you apply 1, please have your ward office issue a certificate of taxation of income for 2022 (2021) for all household supporters, and submit it together with this document at the time of submission.

\*If you apply 2, please submit only this document.

Admission Fee Exemption / Deferred Payment and Tuition Fee Exemption Application Guidelines Nagoya University FY2022