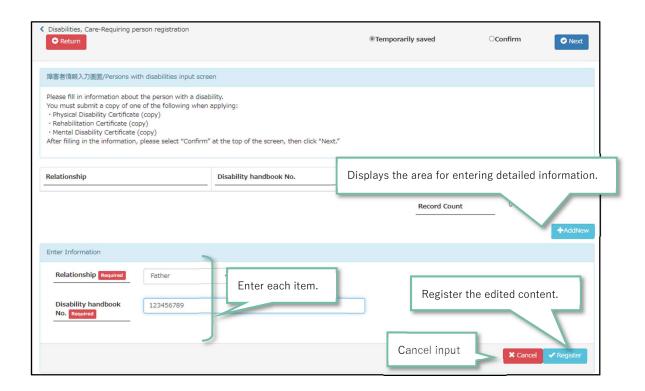

ormation field.     |
|    | separated from my spouse, and I'm a    | (i.e.)                                                   |
|    | two-person household with an           | Father: Birth / June 2020 / MEIDAI Tsubasa               |
|    | elementary school child.               |                                                          |

## **★** TO DELETE OR EDIT

Refer to page 45.

## **★** TO CONFIRM REGISTRATION

Refer to page 46.

|    | Information of father and mother |
|----|----------------------------------|
| 1. | Situation                        |
| 2. | Stated date                      |
| 3. | Nama                             |

#### **‡. ENTER DISABILITIES**

Enter the information of the person with a disability (or the appropriate person).

#### ★ FOR NEW REGISTRATION



## [Applicable requirements]

- 1. There is a person who falls under any of the following among the members of the household
  - ① Persons who have or are equivalent to a physical disability certificate, mental health and welfare certificate, or nursing certificate
  - 2 Persons who have been certified as having a pollution illness and who have physical disabilities due to the pollution
  - 3 Atomic bomb survivors with impaired physical or other functions
  - 4 Those who are constantly in a state of lacking the ability to judge the matter due to mental disabilities, or those who are judged to be intellectually disabled
- 1. Submit one of the following documents certifying 1. above
  - Physical disability certificate
  - Rehabilitation notebook
  - Mental Health and Welfare Handbook
  - I