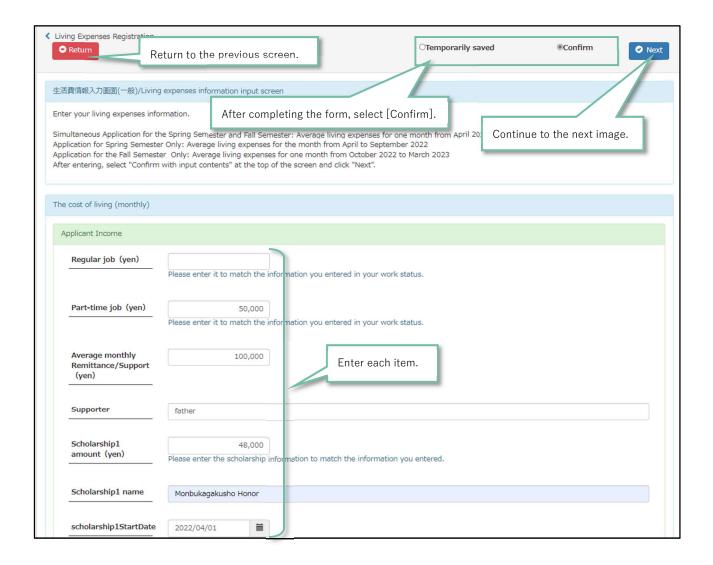

urvivor health handbook
  - Atomic bomb survivor health handbooks
  - If you have any documents other than the above that can be proved, please submit them. In that case, please explain where and what you are proving on the document.

## **★** TO DELETE OR EDIT

Refer to page 45.

#### **★** TO CONFIRM REGISTRATION

Refer to page 46.

|    | Item             |               |  |  |  |
|----|------------------|---------------|--|--|--|
| 1. | Relationsh       | Relationshoip |  |  |  |
| 2. | Dsability<br>No. | Crtificate    |  |  |  |

#### ク.ENTER LIVING EXPENSES

Entered by independent livelihoods and privately funded international students

Be careful not to make an error with the scholarship receipt status and part-time job information input.

#### **★** TO REGISTER, EDIT AND CONFIRM



| FAQs |                                            |                                                                       |
|------|--------------------------------------------|-----------------------------------------------------------------------|
|      | lı                                         | ncome                                                                 |
| No.  | Question                                   | Answer                                                                |
| 1.   | We will apply for the scholarship at the   | Enter the monthly amount of scholarship. After receiving the          |
|      | same time in the spring and fall           | payment, it will be changed to remittance, apply for the fall         |
|      | semesters, but the scholarship wi