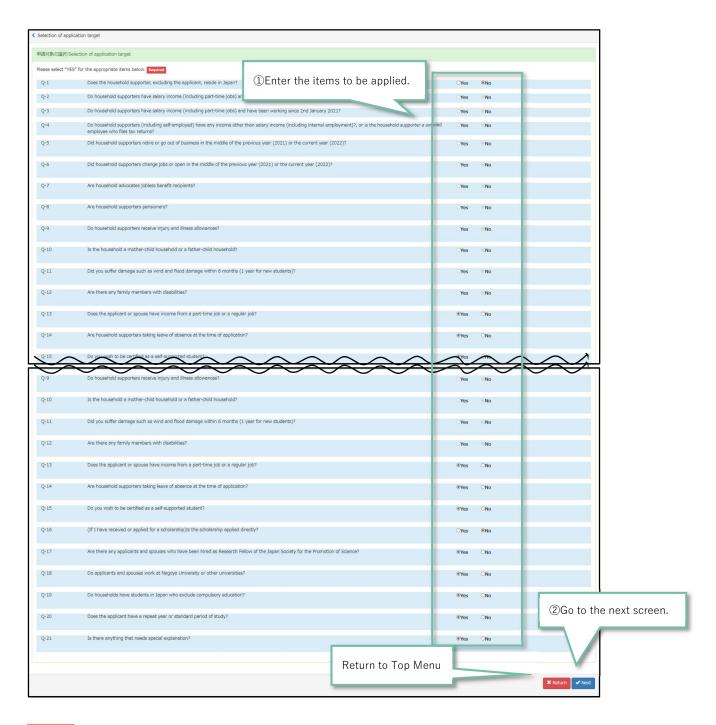

rections to your application.

## (6) COMPLETION SCREEN

This is the completion screen.



#### **★** PRESSING THE REGISTER

After registration, click [OK] in the displayed dialog box, and then click [Finish] at the bottom right of the screen.

Proceed to the detailed information input screen.

If you need to send the email again, click 【Send Email】.



#### **★** SEND EMAIL

If you click Send Email, the following message will be displayed.

You cannot click Finish unless you click OK in the confirmation dialog box.

## © Confirmation dialog box for the first time you apply



© Confirmation dialog box when modifying application information



## 5. ENTERING MORE INFORMATION

## (1) APPLICATION TARGET SELECTION SCREEN

It is a screen to enter the application target. Answer all questions.



## NOTE

This sample screen is displayed when "General student (including independent livelihood)" is selected in the application pattern (status). Please note that the questions will be different for those who have selected "Privately funded international students".

#### **★ INPUT ITEMS**

The required application will vary depending on the answer to the question.

If you are not sure if you are the target, please check the detailed explanation page.

| General · Self-Supported Student |                       |       |  |  |  |
|----------------------------------|-----------------------|-------|--|--|--|
| Question                         | Input items           | Pages |  |  |  |
| Required item                    | 「Home Status」         | P. 40 |  |  |  |
|