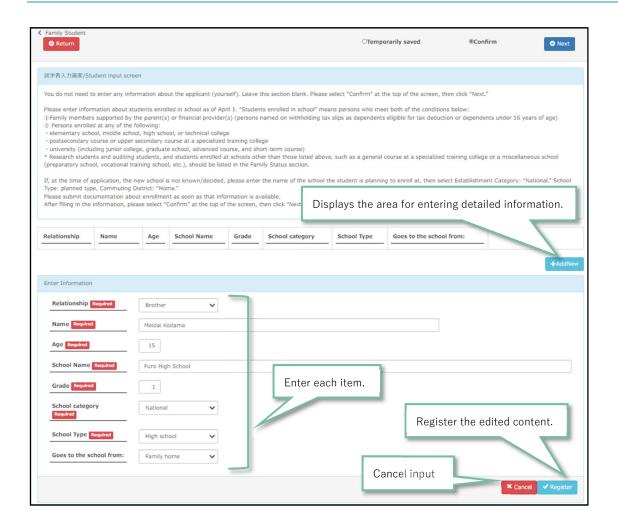

If you wish to be exempted from the admission fee, check one of the boxes ① to ⑤.

\*If you are an undergraduate student and choose ⑤, please check at least two of (1) to (5).

If you wish to deferred payment of the admission fee, check one of the boxes ① to ③. \*If you are an undergraduate student and choose ②, check at least one of (1) to (5).

Please check the application category from ① to ③. \*If you do not meet the qualifications, you cannot apply.

Please check the application category.

\*General student:

n the case that apply neither International student nor Self-Supporting student.

\*Self-supported student:

- 1. The student (or a spouse must) must have income for which income tax returns are filled and income certificates are issued.
- 2. Must not be a dependent of any family members under the Income Tax Act and Insurance.
- 3. Lives separately from their parents
- 4. Must not receive a financial support from parents (excepting a spouse) "XAII expenses necessary for the applicant (and spouse) to live are covered by themselves without assistance from parents, etc.
- \*International student: