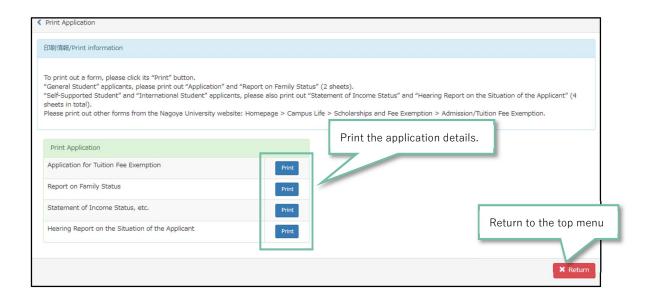

ain, it is necessary to proceed from the consent screen due to the exemption system, so it is recommended to save the image as a screenshot etc.

## II. TUITION FEE EXEMPTION STUDENT APPLICATION SYSTEM. 5. ENTERING MORE INFORMATION



#### **★ PRESSING THE COMPLTE**

An email will be sent automatically after registration is completed.

After confirming the application details, click the [Complet].

If you need to send the email again, click [Send Mail].



#### **★** SEND EMAIL

After sending the email, the following message will be displayed.



#### **★** EMAIL CONTENT

Check if you received the following email to your registered email address



## 6. TO PRINT

#### (1) APPLICATION DETAILS PRINT SCREEN

Various application forms will be output based on the entered application details.



|       |      | 様式の種類                                                    | General<br>Student | Self-<br>Supported<br>Student | Privately-F<br>inanced<br>International<br>Student |
|-------|------|----------------------------------------------------------|--------------------|-------------------------------|----------------------------------------------------|
| Sheet | 1-①  | 授業料免除申請書                                                 | 0                  | 0                             |                                                    |
| Sheet | R1-① | Nagoya University Tuition Fee Exemption Application Form |                    |                               | 0                                                  |
| Sheet | 1-2  | 家庭状況調書