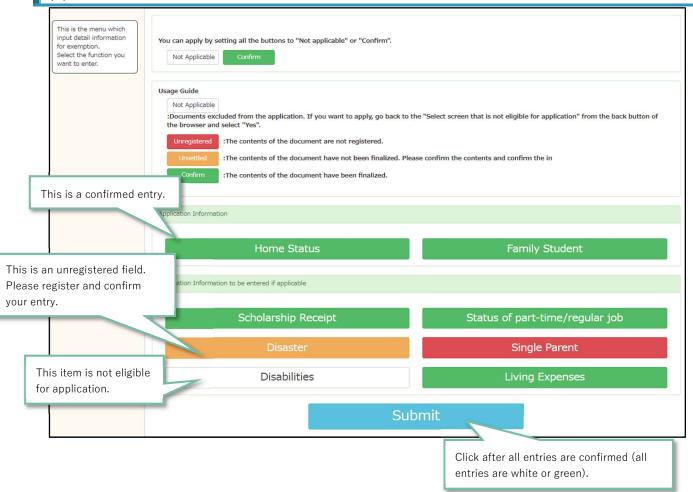

------|-------|
| Question                                | Input items           | Pages |
| Required item                           | 「Home Status」         | P. 40 |
|                                         | 「Family Student」      | P. 47 |
| If you selected "Yes" for Q-9           | 「Single Parent」       | P. 60 |
| If you selected "Yes" for Q-10          | 「Diaster」             | P. 58 |
| If you selected "Yes" for Q-11          | 「Disabilities」        | P. 63 |
| If you selected "Yes" for Q-12          | [Living expenses]     | P. 65 |
|                                         | Status of part-       | P. 52 |
|                                         | time/regular job]     |       |
| If you selected "Yes" for Q-14          | 「Scholarship Receipt」 | P. 50 |

## (2) SUBMENU SCREEN



#### **★ SUBMENU LIST**

If the menu to be entered in each submenu is "Not applicable" or the menu that does not require input is "Unregistered", please reselect the application target.

|    | Sub menu                        | Pages |
|----|---------------------------------|-------|
| 1. | Home Status                     | P. 41 |
| 2. | Family Student                  | P. 48 |
| 3. | Scholarship Receipt             | P. 51 |
| 4. | Status of part-time/regular job | P. 53 |
| 5. | Diaster                         | P. 59 |
| 6. | Single Parent                   | P. 61 |
| 7. | Disabilities                    | P. 64 |
| 8. | Living expenses                 | P. 66 |

#### ア. ENTER HOME STATUS

Enter the household members who are dependent on household supporters and household supporter