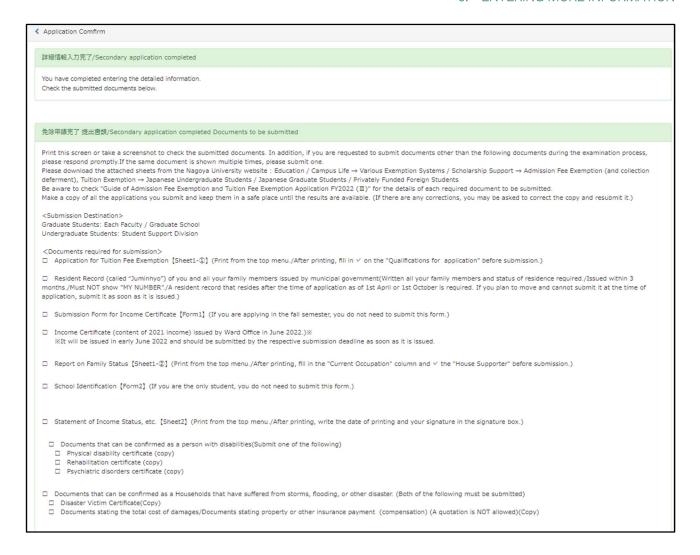

- \* The submitted documents will not be returned. Therefore, submit a "copy" as much as possible for documents that can be copied.
- \* Make a copy of all the documents to be submitted and keep the copy in a safe place until the result is announced. If there are any corrections, we may ask you to make corrections to the copy and resubmit it.