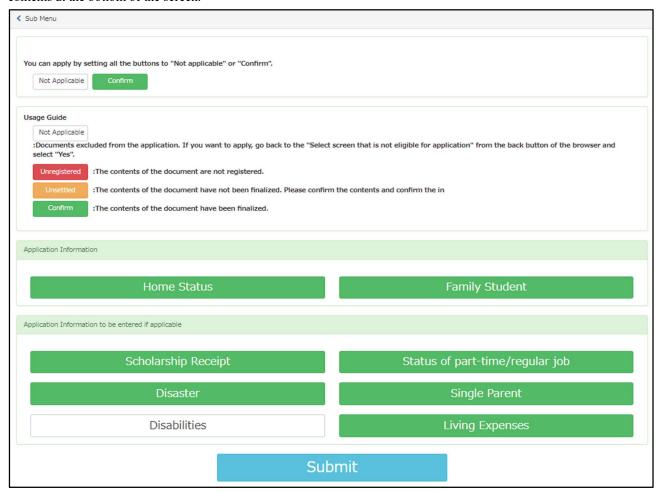

| 0     | 0        |
| 5.  | Books and educational expenses (yen)            | 0     | 0        |
| 6.  | Communication expenses (yen)                    | 0     | 0        |
| 7.  | Transportation expenses (yen)                   | 0     | 0        |
| 8.  | Health insurance premiums (yen)                 | 0     | 0        |
| 9.  | Daily living expenses (yen)                     | 0     | 0        |
| 10. | Spouses tuition (yen)                           | 0     | 0        |
| 11. | OtherExpenses (yen)                             | 0     | 0        |

#### (3) SUBMENU SCREEN (AFTER INPUT IS COMPLETED)

After confirming the input of all items (all input items are displayed in white or green), click [Apply with the above contents at the bottom of the screen.



#### (4) CONFIRMATION SCREEN

This is the completion screen.

An email will be sent automatically after registration is completed.

The required documents will be displayed, please submit by the application deadline.

If there are any documents that are not in time for submission, please notify the submission destination immediately and submit them later. In addition, if there are items to be confirmed during the examination stage, we may ask you to submit additional documents that were not displayed on this screen.

## NOTE

In order to check this screen again, it is necessary to proceed from the consent screen due to the exemption system, so it is recommended to save the image as a screenshot etc.

## II. TUITION FEE EXEMPTION STUDENT APPLICATION SYSTEM. 5. ENTERING MORE INFORMATION