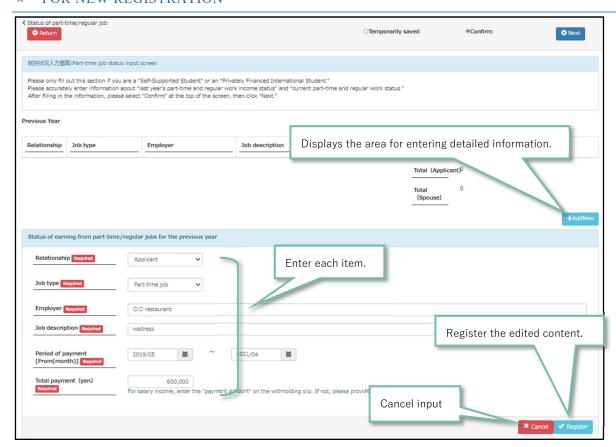

# INTRODUCTION

This is Admission Fee Exemption / Deferred Payment and Tuition Fee Exemption that Nagoya University independently implements.

The target is graduate students, undergraduate privately funded international students, and Japanese undergraduate students enrolled before 2019.

Note that Japanese undergraduate students enrolled after 2020 will be supported by the "Higher Education Study Support System" that the government has been implementing since April 2020.

Even if you are a Japanese undergraduate student enrolled after 2020, you can apply if you meet Nagoya University's original Admission Fee Exemption (Deferred Payment) Application qualification (page 5) or Tuition Fee Exemption Application qualification (page 5).