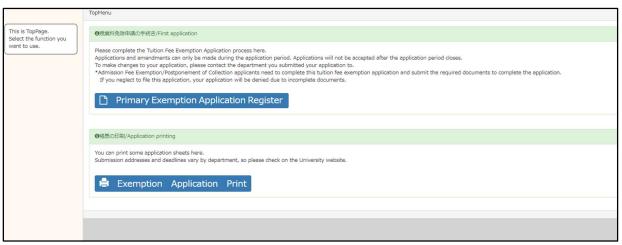

example)

ID: Nagoya University ID

Password: Nagoya University ID password

## NOTE

Only if you do not know your password, you can contact the login page adress.

For other exemption systems, contact the submission destination.

#### **★ LANGUAGE SELECTION**

Select the language to display on your system.

If you select English, the language in your system will be displayed in English.



## NOTE

Regardless of which language you enter, the language notation of the format printed from this system will differ depending on the "application pattern (status)" (page 22).

General / independent livelihood ⇒ Japanese only

Privately funded international students ⇒ Japanese and English

## 3. TOP MENU

This is the top menu screen.

Select the function to use.

#### [Top menu for new applicant]



#### [Top menu after registering basic information]



#### **★ TOP MENU LIST**

## Primary Exemption Application Register

Select at the beginning of the exemption application procedure.

Input consists of two stages, basic information and detailed information. Please enter all.

## Primary Exemption Application Fix

Select to modify the exemption application.

You can make corrections as many times as you like within the application period, but the correction screen starts from the "agreement screen" each time, so proceed to the item you want to correct.

If you are requested to revise the form after the application period, please print the relevant form from the application details print and correct the necessary parts.

## Primary Exemption Application Delete

Select to cancel the ex