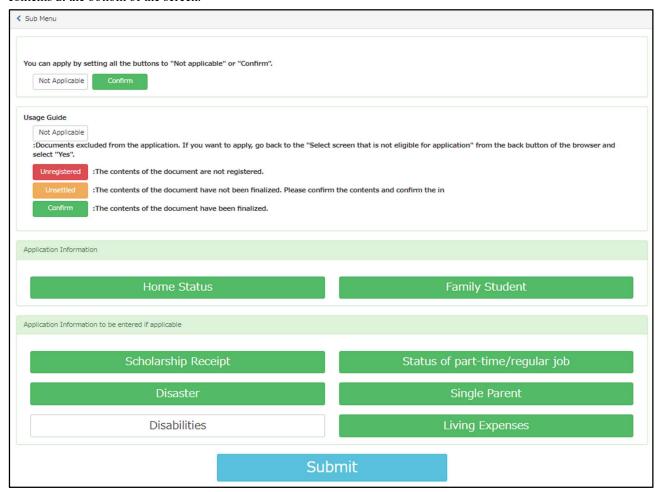

提出期限:提出先により異なりますのでご注意ください。

Punctual Submission Deadline: Please note that it depends on the submission destination

※やむを得ない事情により提出が遅れる場合は、所属部局等担当者へ申し出てご相談ください。

If the submission is delayed due to unavoidable circumstances, contact your department immidiaterly.

※期限までに提出(または遅延の連絡)がない場合は、授業料免除申請を取り下げたものとみなします。 If you do not submit the documents (or notify us of the delay) by the deadline, we will consider that you havewithdrawn your application for tuition exemption.