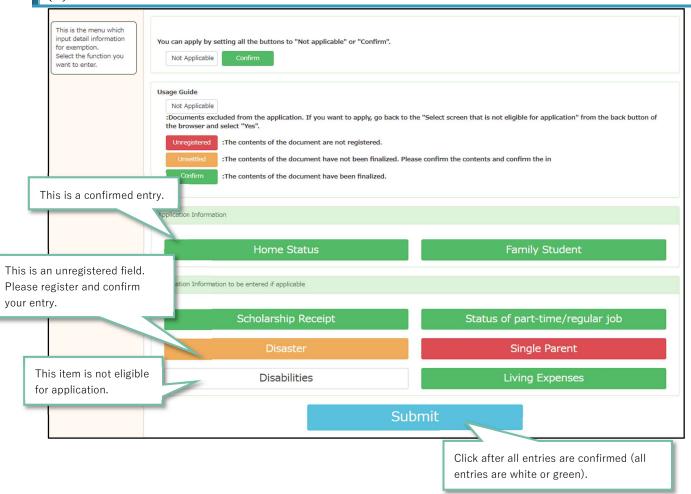

es |  |
| Required item                            | 「Home Status」                         | P. 41 |  |
|                                          | 「Family Student」                      | P. 48 |  |
| If you selected "Yes" for Q-9            | 「Single Parent」                       | P. 61 |  |
| If you selected "Yes" for Q-10           | 「Diaster」                             | P. 59 |  |
| If you selected "Yes" for Q-11           | 「Disabilities」                        | P. 64 |  |
| If you selected "Yes" for Q-12           | [Living expenses]                     | P. 66 |  |
|                                          | 「Status of part-<br>time/regular job」 | P. 53 |  |
| If you selected "Yes" for Q-14           | 「Scholarship Receipt」                 | P. 51 |  |

## (2) SUBMENU SCREEN



#### **★ SUBMENU LIST**

If the menu to be entered in each submenu is "Not applicable" or the menu that does not require input is "Unregistered", please reselect the application target.

|    | Sub menu                        | Pages |
|----|---------------------------------|-------|
| 1. | Home Status                     | P. 41 |
| 2. | Family Student                  | P. 48 |
| 3. | Scholarship Receipt             | P. 51 |
| 4. | Status of part-time/regular job | P. 53 |
| 5. | Diaster                         | P. 59 |
| 6. | Single Parent                   | P. 61 |
| 7. | Disabilities                    | P. 64 |
| 8. | Living expenses                 | P. 66 |

#### ア. ENTER HOME STATUS

Enter the household members who are dependent on household supporters and household supporter