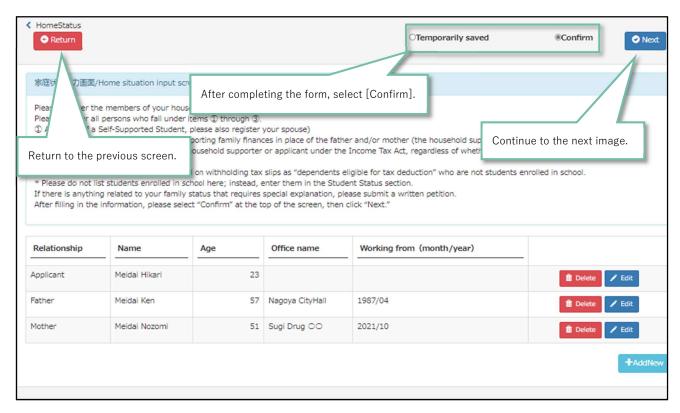

|    | 個人番号              |       |          |             |                            |
| H                    | 別居の            | 夫着 | 親族等がいる場合には、裏面「12」 | に氏名、  | 因        | 扶 養 抗       | 2 除                        |

Deductible dependent relatives

## NOTE

Although not listed here, those who are dependents of household supporters at the time of application (1st April or 1st October). Or, as stated here, if you are not a dependent of a household supporter at the time of application (1st April or 1st October), prove it in Attachment 3 Petition.

#### **★** TO DELETE OR EDIT

Follow the same steps below to delete or edit the submenu screen in the future.



#### **★** TO CONFIRM REGISTRATION

From this time forward, please delete and edit the submenu screen in the same way as below.



Temporarily save: Select to temporarily if you hope to enter it later. (The submenu turns orange)

Confirm: Select to confirm with the input contents. (The submenu turns green)

## NOTE

You can also make corrections after confirmation, correct each time a change occurs. However, please contact the submission destination for corrections after submitting.

#### **★** VIEW ITEM LIST

|    | Item                     |
|----|--------------------------|
| 1. | Relations                |
| 2. | Name                     |
| 3. | Age                      |
| 4. | Work place               |
| 5. | Date of employment       |
| 6. | Main household supporter |

#### イ. ENTER FAMILY STUDENT

Enter the household supporter (excluding the applicant) or the students who are dependent on the household sup