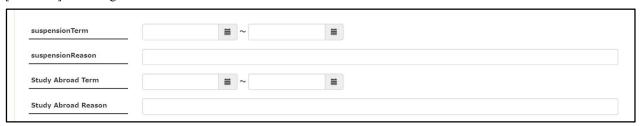

|
|     | April, it is also the 1st year. Is it okay to use "1st   |                                                                                   |
|     | year" as the year?                                       |                                                                                   |

#### **★** ENTER THE CATEGORY AND DATE OF ADMISSION

Select admission / transfer.

Also, enter the year and month of enrollment, or select from the [Calendar] on the right.



## NOTE

Admission to Nagoya University is "April" or "October". Do not enter any other month.

#### ★ INPUT OF LEAVE / STUDY ABROAD INFORMATION, ETC. (APPLICABLE ONLY)

Enter information about leave of absence and study abroad. Also, enter each date and period, or select from the [Calendar] on the right.



#### **★** ENTERING HOUSEHOLD SUPPORTER INFORMATION

Enter the address of the household supporter.

| Household1_PostalCode | 464-8601           |
|-----------------------|--------------------|
| Household1_Address1   | 變知填名古屋市千種区不老町1-1-1 |
| Household1_Address2   | 不老マンション            |
| Household1_Address3   | 101                |
| Household1_TelNo      | 0527892172         |
| Household1_MobileNo   | 09087654321        |
| Household2_PostalCode | 464-8601           |
| Household2_Address1   | 委知県名古屋市千種区不老町1-1-1 |
| Household2_Address2   | 不老マンション            |
| Household2_Address3   | 101                |
| Household2_TelNo      | 0527892172         |
| Household2_MobileNo   | 09087654321        |

©What is a household supporter? ······A person who supports the household budget on be