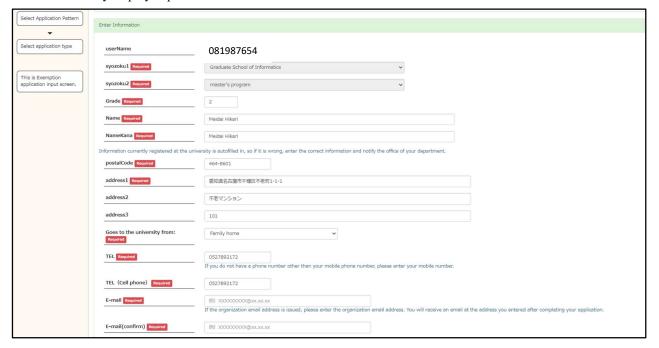

and start further input.

入力に関する通知/Input notification

"Basic information" from the following, and then "Detailed information input".
Please note that if you do not perform the operation for a certain period of time, it may time out and you may need to re-enter the entered information.

The application is not completed by inputting to the system.
Be sure to submit the required documents that will be displayed after the entry is completed so that the submission deadline of the submission destination will be met. If there are any documents that cannot be submitted by the deadline, inform the submission destination.

Check the university website for the deadline for each submission.

#### **★** ENTER PERSONAL INFORMATION

Check the initially displayed personal information and enter a blank.



## NOTE

Some of the personal information fields initially display the information registered in the academic affairs system.

Please correct any changes at the time of application. Also, please report the change to the office work of your department.

| FAQ | S                                                        |                                                                                   |
|-----|----------------------------------------------------------|-----------------------------------------------------------------------------------|
| No. | Question                                                 | Answer                                                                            |
| 1.  | Currently, I am leaving my home and living in a          | Please change your addres