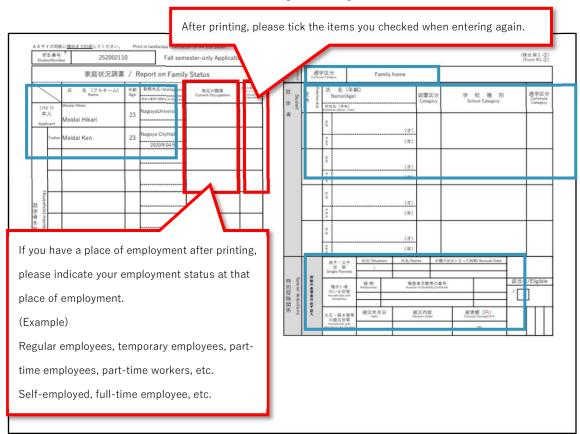

|                    |                               | 0                                                  |
| Sheet | 3    | 事情聴取調書                                                   |                    | 0                             | 0                                                  |

#### (2) APPLICATION DOCUMENT SAMPLE

# > TUITION FEE EXEMPTION APPLICATION (PRIVATELY FUNDED INTERNATIONAL STUDENTS)

All privately funded international students must submit

\* The contents entered in the basic information input will be printed.



#### > FAMILY SITUATION SURVEY (PRIVATELY FUNDED INTERNATIONAL STUDENTS)

#### (本人の通学区分のみ基本情報にて入力した内容です)

All privately funded international students must submit

\* The contents entered in the detailed information input will be printed.



[Confirmation items at the time of correction]

Upper part of this form ... Entering the home status

Lower part of this form ... Entering basic information

Right centre of this form ... Entering student information

Bottom right of this form ... Entering detailed information for single-parent household information, disability information, Disaster information

#### ➤ INCOME STATUS REPORT (INDEPENDENT LIVELIHOOD)

All independent livelihoods must submit

|                       |