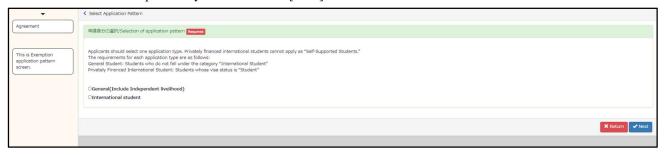

n destination |  |
| After application period   | $\rightarrow$ $\rightarrow$ $\rightarrow$ $\rightarrow$ $\rightarrow$ $\rightarrow$ $\rightarrow$ | without using "Cancel"              |  |

## 🖹 Exemption Application Print

Select to print the application documents.

You can print even after the application period until the day before the result notification.

(Please note that you cannot print after the result notification date.)

## 4. ENTER BASIC INFORMATION

#### (1) AGREEMENT

This is the screen to confirm the consent of the exemption application.

Read the consent document carefully, agree, and click the [Agree].



## (2) APPLICATION PATTERN SELECTION SCREEN

This is the application pattern (status) selection screen.

Select the item that corresponds to you and click the [Next].



## NOTE

As a general rule, undergraduate students cannot apply for the status of "independent livelihood".

Details of the independent livelihood certification can be confirmed at the time of "Selection of application target", so if it is not applicable, please start over from the basic information input.

If your status of residence is other than "College Student" at the time of application, please select "Privately funded international student" if you plan to change to "College Student" and inform the submission destination when you submit the documents.

However, if you do not submit the documents certifying your status of residence "College Student" by the designated date of the university, you will be "not permitted" due to incomplete documents.

### (3) APPLICATION TYPE SELECTION