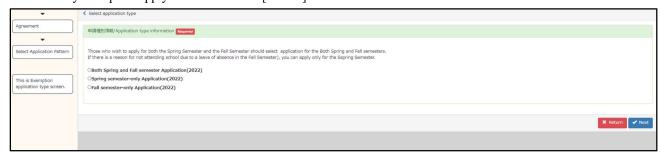

ls of the independent livelihood certification can be confirmed at the time of "Selection of application target", so if it is not applicable, please start over from the basic information input.

If your status of residence is other than "College Student" at the time of application, please select "Privately funded international student" if you plan to change to "College Student" and inform the submission destination when you submit the documents.

However, if you do not submit the documents certifying your status of residence "College Student" by the designated date of the university, you will be "not permitted" due to incomplete documents.

### (3) APPLICATION TYPE SELECTION SCREEN

This is the application typeselection screen.

Select the item you hope to apply for and click the [NEXT].



| Application type                            | Details                                                                 |
|---------------------------------------------|-------------------------------------------------------------------------|
|                                             | Apply for both Spring and Fall semesters                                |
|                                             | It is selected by the person who will be enrolled in the school for one |
| Simultaneous Application                    | year.                                                                   |
| (Selectable only for Spring Semester Apply) | Those who have the shortest period of study at the end of September     |
|                                             | and who plan to co