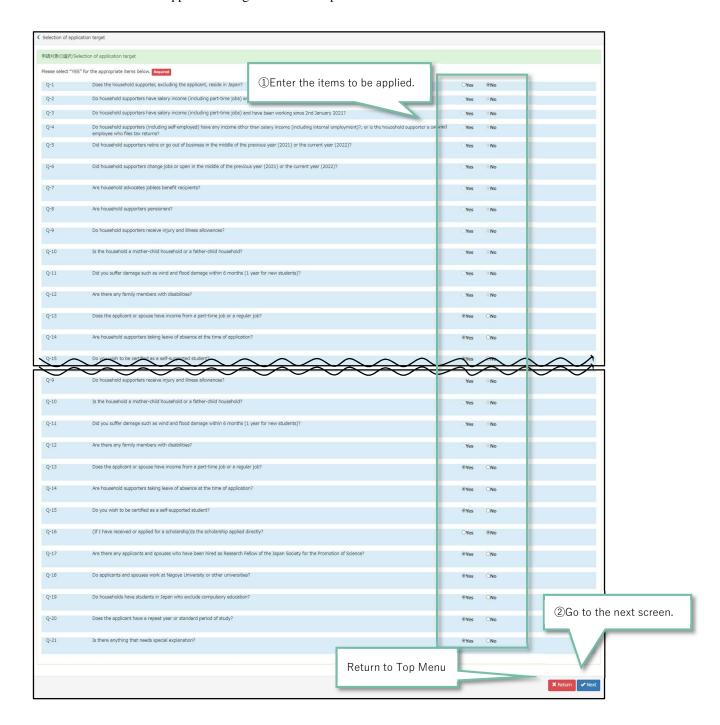

ections to your application.

### (6) COMPLETION SCREEN

This is the completion screen.



#### **★ PRESSING THE REGISTER**

After registration, click [OK] in the displayed dialog box, and then click [Finish] at the bottom right of the screen.

Proceed to the detailed information input screen.

If you need to send the email again, click 【Send Email】.



#### **★** SEND EMAIL

If you click Send Email, the following message will be displayed.

You cannot click Finish unless you click OK in the confirmation dialog box.

## © Confirmation dialog box for the first time you apply



© Confirmation dialog box when modifying application information



## 5. ENTERING MORE INFORMATION

## (1) APPLICATION TARGET SELECTION SCREEN

It is a screen to enter the application target. Answer all questions.



## NOTE

This sample screen is displayed when "General student (including independent livelihood)" is selected in the application pattern (status). Please note that the questions will be different for those who have selected "Privately funded international students".

#### **★ INPUT ITEMS**

The required application will vary depending on the answer to the question.

If you are not sure if you are the target, please check the detailed explanation page.

| General · Self-Supported Student |                       |       |  |
|----------------------------------|-----------------------|-------|--|
| Question                         | Input items           | Pages |  |
| Required item                    | 「Home Status」         | P. 41 |  |
|                                  | 「Family Student