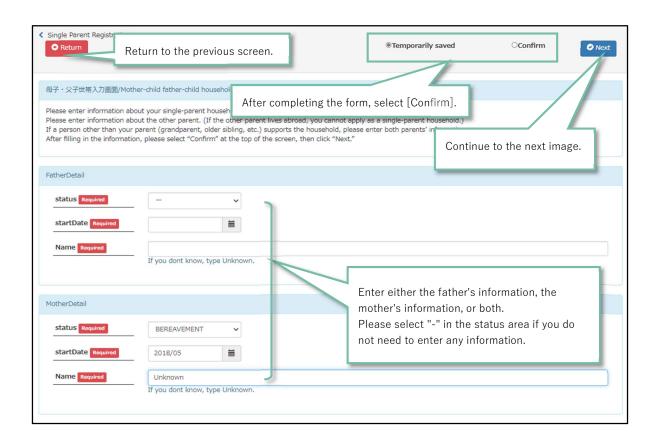

ophic disaster.
- 3. Submit the following documents certifying 1 or 2 above.
  - · Damage certificate
  - Documents showing the amount of damage (quotation or receipt, etc.)
  - · Documents showing payment (compensation) of non-life insurance money, etc.

#### NOTE

Of the privately funded international students, disasters in their home countries are not covered.

#### **★** TO DELETE OR EDIT

Refer to page 44.

#### **★** TO CONFIRM REGISTRATION

Refer to page 45.

#### **★ VIEW ITEM LIST**

|    | Item                  |  |
|----|-----------------------|--|
| 1. | Date of desaster      |  |
| 2. | Detail                |  |
| 3. | Disaster amount (JPY) |  |

#### カ. ENTER SINGLE PARENT

Enter information about single-mother and single-parent households.

#### **★** TO REGISTER AND EDIT



#### [Applicable requirements]

- 1. If you do not have either a father or a mother
- 2. If you do not have both a father and a mother
- 3. Submit one of the following documents certifying 1 or 2 above
  - A copy of the withholding slip for 3 years of Reiwa, a copy of the final tax return for 3 years of Reiwa (Table 2), a copy of the Reiwa 4th year city (town) prefectural tax return (the widows / single parent deduction column is checked)
  - Those who can confirm that they are receiving the survivor's pension
  - Items that can be confirmed to receive child-rearing allowance
  - A copy of the family register or an extract (issued within 3 months from the time of submission)
  - \* If there is anything that can be proved other than the above documents, please submit it immediately. In th