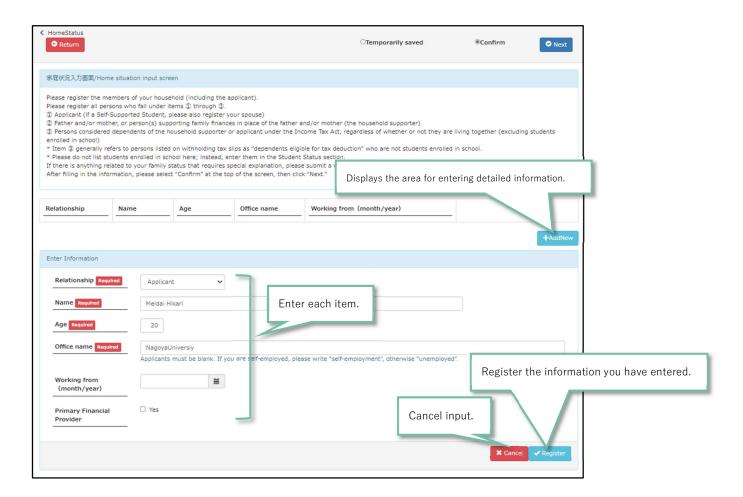

cable" or the menu that does not require input is "Unregistered", please reselect the application target.

|    | Sub menu                        | Pages |
|----|---------------------------------|-------|
| 1. | Home Status                     | P. 41 |
| 2. | Family Student                  | P. 48 |
| 3. | Scholarship Receipt             | P. 51 |
| 4. | Status of part-time/regular job | P. 53 |
| 5. | Diaster                         | P. 59 |
| 6. | Single Parent                   | P. 61 |
| 7. | Disabilities                    | P. 64 |
| 8. | Living expenses                 | P. 66 |

#### ア. ENTER HOME STATUS

Enter the household members who are dependent on household supporters and household supporters (excluding those who are enrolled in school).

#### **★** FOR NEW REGISTRATION



| FAQs | FAQs                                        |                                                                    |  |
|------|---------------------------------------------|--------------------------------------------------------------------|--|
| No.  | Question                                    | Answer                                                             |  |
| 1.   | The applicant is a student and has a part-  | It can be left blank.                                              |  |
|      | time job. Should I enter a part-time job as | (Even if the applicant's work place is entered, it will not be     |  |
|      | the work place?                             | reflected at the time of printing)                                 |  |
| 2.   | My father has multiple offi