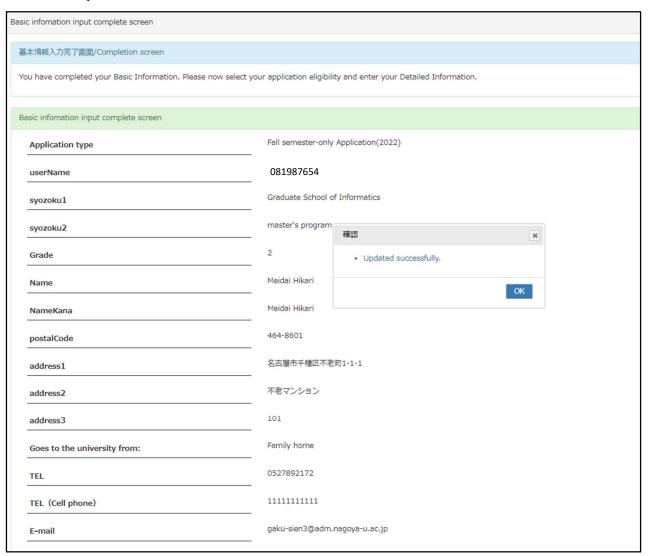

the email address you entered, so be sure to check your email address in particular.

#### **★ PRESSING THE REGISTER**

If there are no problems with all the application details, click [Register] at the bottom right of the screen. To correct the input, click [Back].

After registration, an email will be sent automatically to the email address you entered, so please check if it has arrived. If you do not receive it, the email address you entered may be incorrect, so please check and correct it, and then register again.



#### **★** ONLINE REGISTRATION COMPLETED EMAIL

Check if you received the following email to your registered email address.



## NOTE

This email will be sent each time you make corrections to your application.

### (6) COMPLETION SCREEN

This is the completion screen.



#### **★ PRESSING THE REGISTER**

After registration, click [OK] in the displayed dialog box, and then click [Finish] at the bottom right of the screen.

Proceed to the detailed information input screen.

If you need to send the email again, click 【Send Email】.



#### **★** SEND EMAIL

If you click Send Email, the following message will be displayed.

You cannot click Finish unless you click OK in the confirmation dialog box.

## © Confirmation dialog box for the first time you apply



© Confirmation dialog box when modifying application information



## 5. ENTERING MORE INFORMATION

## (1) APPLICATION TARGET SELECTION SCREEN

It is a screen to enter the application target. Answer all questions.



## NOTE

This sample screen is displayed when "General student (including independent l