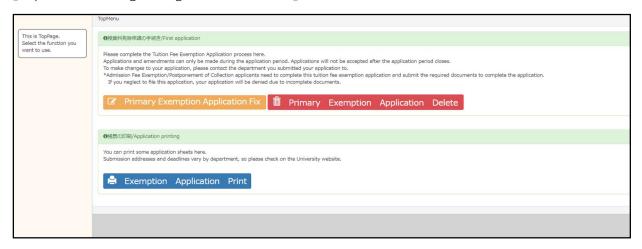

iversity ID password

## NOTE

Only if you do not know your password, you can contact the login page adress.

For other exemption systems, contact the submission destination.

#### **★ LANGUAGE SELECTION**

Select the language to display on your system.

If you select English, the language in your system will be displayed in English.



## NOTE

Regardless of which language you enter, the language notation of the format printed from this system will differ depending on the "application pattern (status)" (page 22).

General / independent livelihood ⇒ Japanese only

Privately funded international students ⇒ Japanese and English

## 3. TOP MENU

This is the top menu screen.

Select the function to use.

#### [Top menu for new applicant]



#### [Top menu after registering basic information]



#### **★ TOP MENU LIST**

## Primary Exemption Application Register

Select at the beginning of the exemption application procedure.

Input consists of two stages, basic information and detailed information. Please enter all.

## Primary Exemption Application Fix

Select to modify the exemption application.

You can make corrections as many times as you like within the application period, but the correction screen starts from the "agreement screen" each time, so proceed to the item you want to correct.

If you are requested to revise the form after the application period, please print the relevant form from the application details print and correct the necessary parts.

## Primary Exemption Application Delete

Select to cancel the exemption application.

You can cancel as many times as y