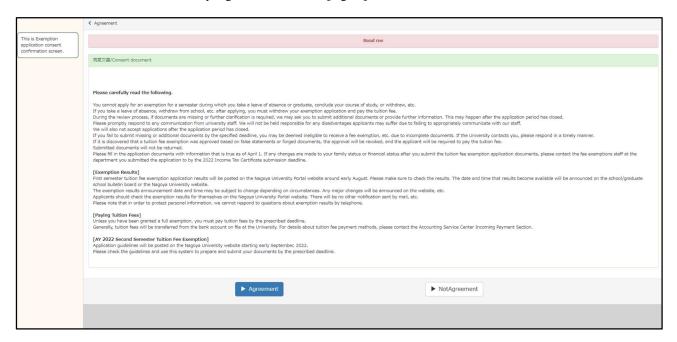

|  |
| A from amplication mania d | $\Rightarrow \Rightarrow \Rightarrow \Rightarrow \Rightarrow \Rightarrow \Rightarrow$             | ⇒Contact the submission destination |  |
| After application period   | $\rightarrow$ $\rightarrow$ $\rightarrow$ $\rightarrow$ $\rightarrow$ $\rightarrow$ $\rightarrow$ | without using "Cancel"              |  |

## 🖹 Exemption Application Print

Select to print the application documents.

You can print even after the application period until the day before the result notification.

(Please note that you cannot print after the result notification date.)

## 4. ENTER BASIC INFORMATION

#### (1) AGREEMENT

This is the screen to confirm the consent of the exemption application.

Read the consent document carefully, agree, and click the [Agree].



## (2) APPLICATION PATTERN SELECTION SCREEN

This is the application pattern (status) selection screen.

Select the item that corresponds to you and click the [Next].



## NOTE

As a general rule, undergraduate students cannot apply for the status of "independent livelihood".

Details of the independent livelihood certification can be confirmed at the time of "Selection of application target", so if it is not applicable, please start over from the basic information input.

If your status of residence is other than "College Student" at the time of application, please select "Privately funded international student" if you plan to change to "College Student" and inform the submission destination when you submit the documents.

However, if you do not submit the documents certifying your sta