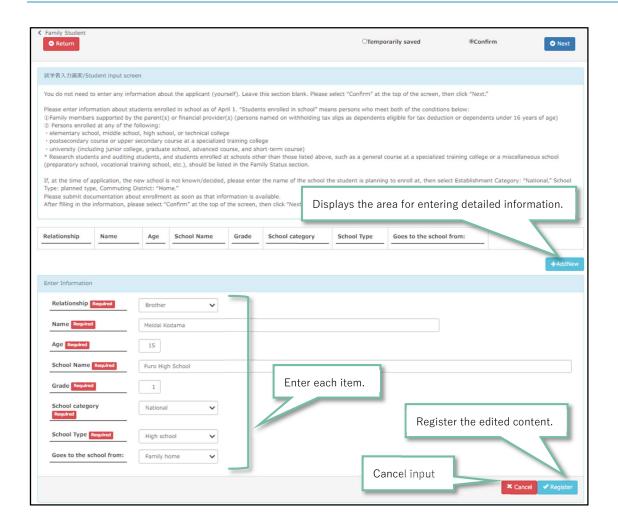

if you hope to enter it later. (The submenu turns orange)

Confirm: Select to confirm with the input contents. (The submenu turns green)

## NOTE

You can also make corrections after confirmation, correct each time a change occurs. However, please contact the submission destination for corrections after submitting.

#### **★** VIEW ITEM LIST

|    | Item                     |
|----|--------------------------|
| 1. | Relations                |
| 2. | Name                     |
| 3. | Age                      |
| 4. | Work place               |
| 5. | Date of employment       |
| 6. | Main household supporter |

#### イ. ENTER FAMILY STUDENT

Enter the household supporter (excluding the applicant) or the students who are dependent on the household supporter.

#### **★** FOR NEW REGISTRATION



| FAQs | S                           |                                                                               |
|------|-----------------------------|-------------------------------------------------------------------------------|
| No.  | Questions                   | Answers                                                                       |
| 1.   | There are no students       | If you are the only student, do not enter anything, select "Confirm" at the   |
|      | other than the applicant.   | top right of the screen, and click "Next".                                    |
|      | Do I have to enter my       |                                                                               |
|      | content?                    |