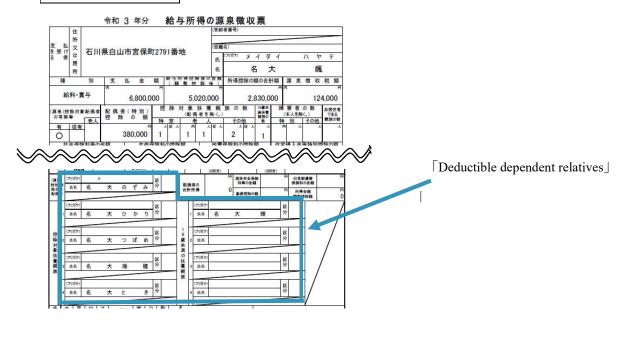

----------------------|
| Applicant    | Meidai Hikari  | 23  | NagoyaUniversit |                           |
| Spouse       | Meidai Komachi | 23  | Nagoya CityHall | 2020/04                   |
| Other        | Meidai Sakura  | 4   | unemployed      |                           |

## (i.e.)

| Relationship | Name          | Age | Office name     | Working from (month/year) |
|--------------|---------------|-----|-----------------|---------------------------|
| Applicant    | Meidai Hikari | 23  | NagoyaUniversit |                           |
| Father       | Meidai Ken    | 57  | Nagoya CityHall | 1987/04                   |
| Mother       | Meidai Nozomi | 51  | OO Drug         | 2021/10                   |

#### HOW HOUSEHOLD SUPPORTERS IDENTIFY THEIR DEPENDENTS

#### Withholding slip



Tax Return Table 2





| 氏  | 名   | 個 人 番 号        | 続柄  | 生            | 年   | 月  | 日    | 障音 | 害 者 | 国外 | 居住 | 住具   | 1 税 | その他 |
|----|-----|----------------|-----|--------------|-----|----|------|----|-----|----|----|------|-----|-----|
| 名大 | のぞみ | ※ 個人番号は複写されません | 配偶者 | 明·大<br>昭·平   | 46. | 3  | . 14 | 障  | 特障  | 国外 | 年調 | 愈    | 別居  | 調整  |
| 名大 | ひかり | ※ 個人番号は複写されません | 子   | 明·大<br>昭·平·令 | 10. | 10 | . 1  | 障  | 特障  | 国外 | 年調 | (16) | 別居  | 調整  |
| 名大 | つばめ | ※ 個人番号は複写されません | 子   | 明·天<br>昭·平·令 | 14. | 3  | . 12 | 障  | 特障  | 国外 | 年調 | (16) | 別居  | 調整  |
| 名大 | 瑞穂  | ※ 個人番号は複写されません | 子   | 明·王<br>昭·平·令 | 15. | 12 | . 3  | 障  | 特障  | 国外 | 年調 | (16) | 別居  | 調整  |
| 名大 | とき  | ※ 個人番号は複写されません | 母   | 阻·大<br>昭·平·令 | 18. | 11 | . 15 | 障  | 特障  | 国外 | 年調 | (16) | 別居  | 調整  |
| 名大 | 輝