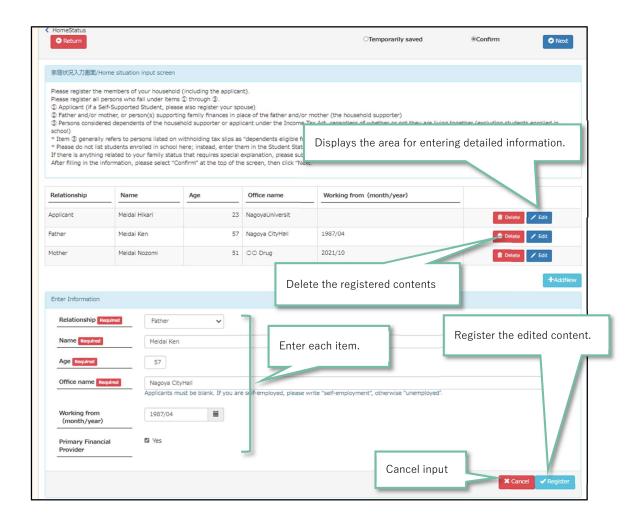

| 3  | 氏 名               | 区 区   | 語の<br>分  |             | _                          |
| 1                    |                |    | 個人番号              |       |          |             |                            |
| H                    | 別居の            | 夫着 | 親族等がいる場合には、裏面「12」 | に氏名、  | 因        | 扶 養 抗       | 2 除                        |

Deductible dependent relatives

## NOTE

Although not listed here, those who are dependents of household supporters at the time of application (1st April or 1st October). Or, as stated here, if you are not a dependent of a household supporter at the time of application (1st April or 1st October), prove it in Attachment 3 Petition.

#### **★** TO DELETE OR EDIT

Follow the same steps below to delete or edit the submenu screen in the future.



#### **★** TO CONFIRM REGISTRATION

From this time forward, please delete and edit the submenu screen in the same way as below.



Temporarily save: Select to temporarily if you hope to enter it later. (The submenu turns orange)

Confirm: Select to confirm with the input contents. (The submenu turns green)

## NOTE

You can also make corrections after confirmation, correct each time a change occurs. However, please contact the submission destination for corrections after submitting.

#### **★** VIEW ITEM LIST

|    | Item                     |
|----|--------------------------|
| 1. | Relations                |
| 2. | Name                     |
| 3. | Age                      |
| 4. | Work place               |
| 5. | Date of employment       |
| 6. | Main household supporter |

#### イ. E