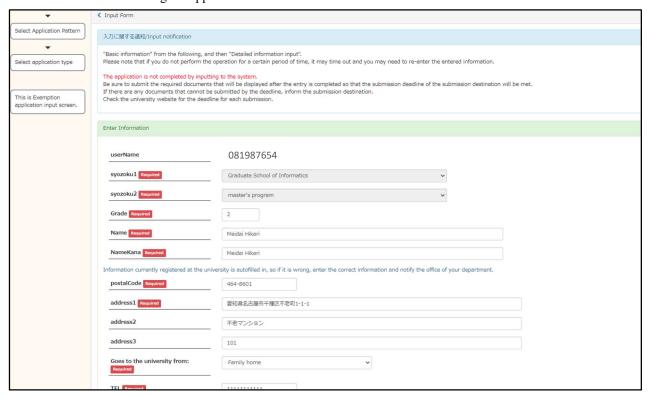

) selects.                    |

## NOTE

If you also apply for the same livelihood who attends the university, please make sure that there is no difference with that person before submitting.

In particular, please note that if one is applying for the both Sping and Fall Semesters at the same time and the other is applying for only Fall Semester or applying for the Fall (change) Semester, differences are likely to occur.

#### (example)

The applicant has already applied for the both Spring and Fall Semesters at the time of application for the Spring Semester.

No application for spouse due to leave of absence in the Spring Semester.

Apply when returning to school in the second semester.

### (4) APPLICATION DETAILS INPUT SCREEN

This is the screen for entering the application details.



#### **★ VIEW ITEM LIST**

|     | 項目                           | 一般学生<br>(独立生計者含む) | 私費外国人<br>留学生 | 備考     |
|-----|------------------------------|-------------------|--------------|--------|
| 1.  | User Name                    | 0                 | 0            | 初期表示あり |
| 2.  | syozoku1                     | 0                 | 0            | 初期表示あり |
| 3.  | Syozoku2                     | 0                 | 0            | 初期表示あり |
| 4.  | Grade                        | 0                 | 0            | 初期表示あり |
| 5.  | Name                         | 0                 | 0            | 初期表示あり |
| 6.  | Name Kana                    | 0                 | 0            | 初期表示あり |
| 7.  | Postal Code                  | 0                 | 0            | 初期表示あり |
| 8.  | Address1