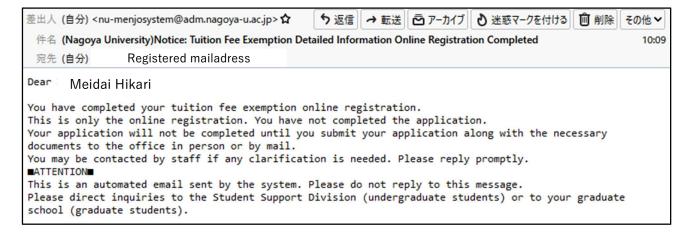

and submit them later. In addition, if there are items to be confirmed during the examination stage, we may ask you to submit additional documents that were not displayed on this screen.

#### NOTE

In order to check this screen again, it is necessary to proceed from the consent screen due to the exemption system, so it is recommended to save the image as a screenshot etc.



#### **★ PRESSING THE COMPLTE**

An email will be sent automatically after registration is completed.

After confirming the application details, click the [Complet].

If you need to send the email again, click [Send Mail].



#### **★** SEND EMAIL

After sending the email, the following message will be displayed.



#### **★** EMAIL CONTENT

Check if you received the following email to your registered email address



#### 6. TO PRINT

#### (1) APPLICATION DETAILS PRINT SCREEN

Various application forms will be output based on the entered application details.



|       |      | 様式の種類                                                    | General<br>Student | Self-<br>Supported<br>Student | Privately-F<br>inanced<br>International<br>Student |
|-------|------|----------------------------------------------------------|--------------------|-------------------------------|----------------------------------------------------|
| Sheet | 1-①  | 授業料免除申請書                                                 | 0                  | 0                             |                                                    |
| Sheet | R1-① | Nagoya University Tuition Fee Exemption Application Form |                    |