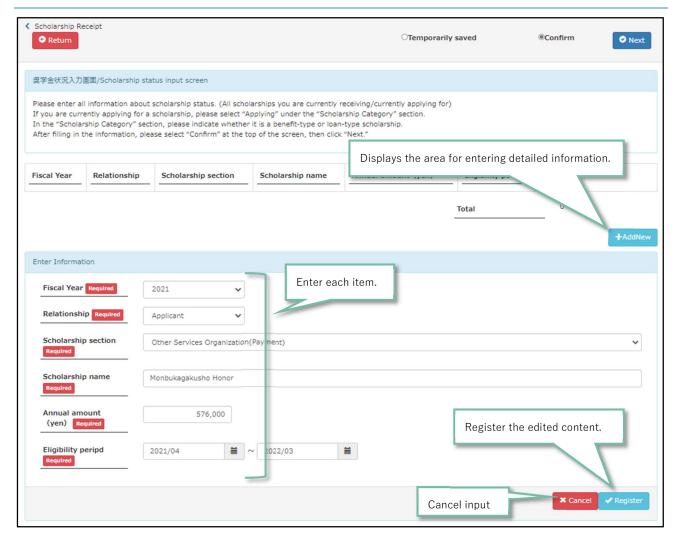

| Family home              |
| Sister       | Meidai Tsuba<br>me | 19  | Agricultural C<br>ollege | 2     | Public          | Specialized training college (specialized) | Other residence          |

#### **★** TO DELETE OR EDIT

Refer to page 44.

### **★** TO CONFIRM REGISTRATION

Refer to page 45.

## ★ VIEW ITEM LIST

|    | ltem      |  |  |  |
|----|-----------|--|--|--|
| 1. | Relations |  |  |  |
| 2. | Name      |  |  |  |
| 3. | Age       |  |  |  |
| 4. | School    |  |  |  |
| 5. | Grade     |  |  |  |

| 6. | Category     |
|----|--------------|
| 7. | School type  |
| 8. | Commute type |

## ウ. ENTER SCHOLARSHIP RECEIPT

Enter the scholarships you will receive or apply for (including plans) during the application year.

#### **★** FOR NEW REGISTRATION



| FAQs | 3                               |                                                                               |
|------|---------------------------------|-------------------------------------------------------------------------------|
| No.  | Questions                       | Answers                                                                       |
| 1.   | I'm considering applying for a  | Since the content is undecided, there is no problem with "no input". If you   |
|      | scholarship, but I haven't      | apply for a scholarship after applying for an exemption and are accepted,     |
|      | decided what to apply for yet.  | please contact the submission address. At that time, you may be required to   |
|      | What should I do in that case?  | revise the "Incom