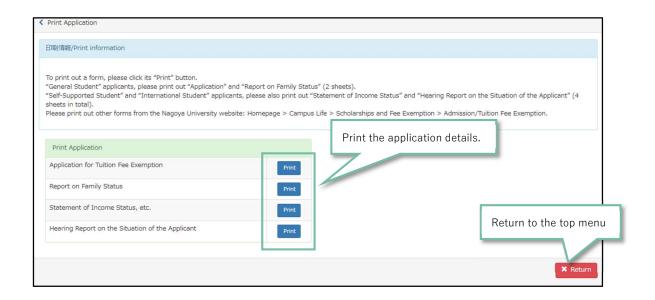

that were not displayed on this screen.

#### NOTE

In order to check this screen again, it is necessary to proceed from the consent screen due to the exemption system, so it is recommended to save the image as a screenshot etc.



#### **★ PRESSING THE COMPLTE**

An email will be sent automatically after registration is completed.

After confirming the application details, click the [Complet].

If you need to send the email again, click [Send Mail].



#### **★** SEND EMAIL

After sending the email, the following message will be displayed.



#### **★** EMAIL CONTENT

Check if you received the following email to your registered email address



#### 6. TO PRINT

#### (1) APPLICATION DETAILS PRINT SCREEN

Various application forms will be output based on the entered application details.



|       |      | 様式の種類                                                    | General<br>Student | Self-<br>Supported<br>Student | Privately-F<br>inanced<br>International<br>Student |
|-------|------|----------------------------------------------------------|--------------------|-------------------------------|----------------------------------------------------|
| Sheet | 1-①  | 授業料免除申請書                                                 | 0                  | 0                             |                                                    |
| Sheet | R1-① | Nagoya University Tuition Fee Exemption Application Form |                    |                               | 0                                                  |
| Sheet | 1-2  | 家庭状況調書