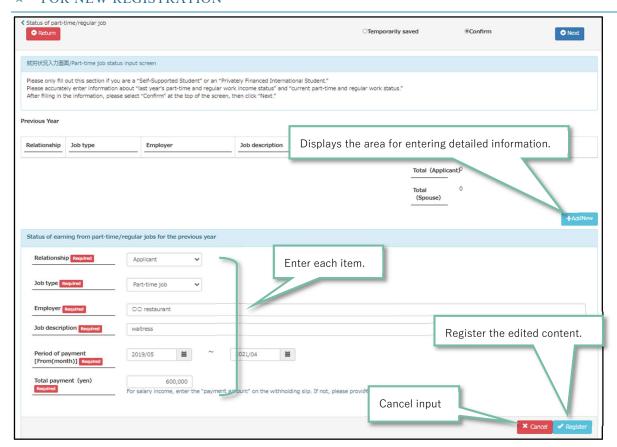

|

## NOTE

If you apply as a general student, you are not asked for the income of the applicant.

### For international students

| Selection of application target                      | Input items                                        |
|------------------------------------------------------|----------------------------------------------------|
| If you select [Yes] in [Would you like to be         | "Income situation of the previous year"            |
| certified by applying for an independent livelihood? | "Current work status of regular jobs and part-time |
|                                                      | jobs"                                              |

#### **★** FOR NEW REGISTRATION



## NOTES

For part-time jobs and regular jobs, enter the total monthly amount for each part-time job or regular job in "Entering Living Expense Information" (page 54).

| FAQs | FAQs                           |                                                                          |  |  |  |
|------|--------------------------------|--------------------------------------------------------------------------|--|--|--|
| No.  | 質問                             | 回答                                                                       |  |  |  |
| 1.   | I am planning to do TA on      | Enter the following:                                                     |  |  |  |
|      | campus. How should I enter it? | (i.e.)                                                                   |  |  |  |