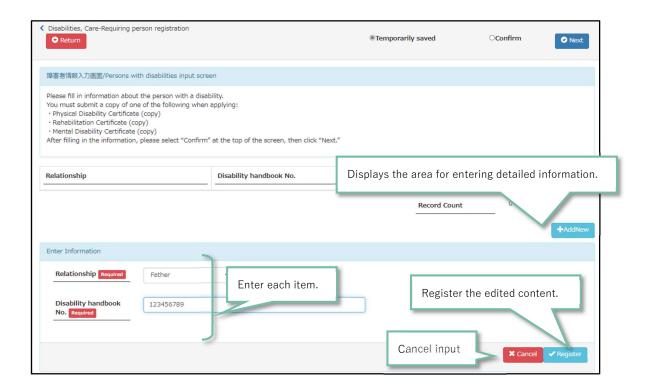

'm an independent livelihood, but I'm | Enter the following in the father information field.     |
|    | separated from my spouse, and I'm a    | (i.e.)                                                   |
|    | two-person household with an           | Father: Birth / June 2020 / MEIDAI Tsubasa               |
|    | elementary school child.               |                                                          |

#### ★ VIEW ITEM LIST

|    | Information of father and mother |
|----|----------------------------------|
| 1. | Situation                        |
| 2. | Stated date                      |
| 3. | Nama                             |

#### **‡. ENTER DISABILITIES**

Enter the information of the person with a disability (or the appropriate person).

#### ★ FOR NEW REGISTRATION



#### [Applicable requirements]

- 1. There is a person who falls under any of the following among the members of the household
  - ① Persons who have or are equivalent to a physical disability certificate, mental health and welfare certificate, or nursing certificate
  - 2 Persons who have been certified as having a pollution illness and who have physical disabilities due to the pollution
  - 3 Atomic bomb survivors with impaired physical or other functions
  - 4 Those who are constantly in a state of lacking the ability to judge the matter due to mental disabilities, or those who are judged to be intellectually disabled
- 1. Submit one of the following documents certifying 1. above
  - Physical disability certificate
  - Rehabilitation notebook
  - Mental Health and Welfare Handbook
  -