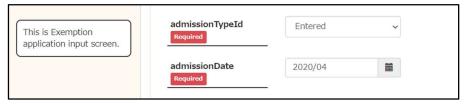

|
| 8.  | I am a new student in October. At the time of            | Enter your year of enrollment after 1st April, that is, "1st                      |
|     | application (March), it is the first year, but after 1st | year".                                                                            |
|     | April, it is also the 1st year. Is it okay to use "1st   |                                                                                   |
|     | year" as the year?                                       |                                                                                   |

#### **★** ENTER THE CATEGORY AND DATE OF ADMISSION

Select admission / transfer.

Also, enter the year and month of enrollment, or select from the [Calendar] on the right.



## NOTE

Admission to Nagoya University is "April" or "October". Do not enter any other month.

#### ★ INPUT OF LEAVE / STUDY ABROAD INFORMATION, ETC. (APPLICABLE ONLY)

Enter information about leave of absence and study abroad. Also, enter each date and period, or select from the [Calendar] on the right.



#### **★** ENTERING HOUSEHOLD SUPPORTER INFORMATION

Enter the address of the household supporter.

| Household1_PostalCode | 464-8601           |
|-----------------------|--------------------|
| Household1_Address1   | 變知填名古屋市千種区不老町1-1-1 |
| Household1_Address2   | 不老マンション            |
| Household1_Address3   | 101                |
| Household1_TelNo      | 0527892172         |
| Household1_MobileNo   | 09087654321        |
| Household2_PostalCode | 464-8601           |
| Household2