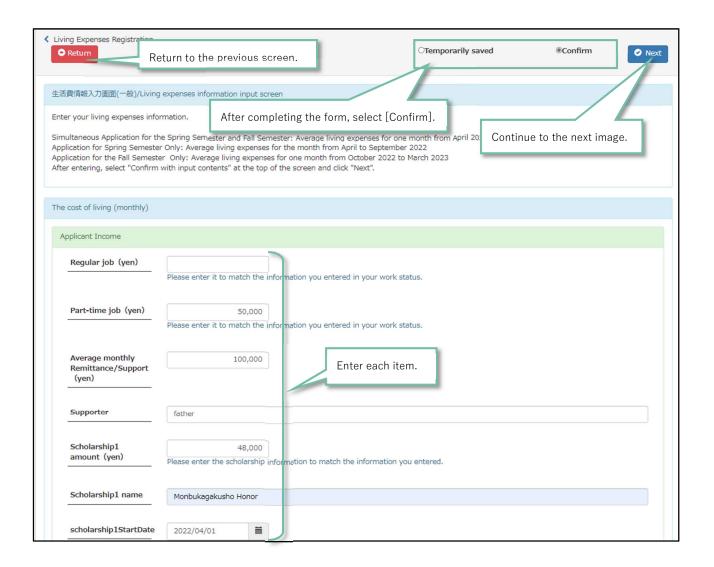

ook
  - Atomic bomb survivor health handbooks
  - If you have any documents other than the above that can be proved, please submit them. In that case, please explain where and what you are proving on the document.

#### **★** TO DELETE OR EDIT

Refer to page 44.

#### **★** TO CONFIRM REGISTRATION

Refer to page 45.

#### **★ VIEW ITEM LIST**

|    | Item          |            |  |
|----|---------------|------------|--|
| 1. | Relationshoip |            |  |
|    | Dsability     | Crtificate |  |
| 2. | No.           |            |  |

#### ク.ENTER LIVING EXPENSES

Entered by independent livelihoods and privately funded international students

Be careful not to make an error with the scholarship receipt status and part-time job information input.

#### **★** TO REGISTER, EDIT AND CONFIRM



| FAQs |                                         |                                                                   |
|------|-----------------------------------------|-------------------------------------------------------------------|
|      | Ir                                      | ncome                                                             |
| No.  | Question                                | Answer                                                            |
| 1.   | We will apply for the scholarship at    | Enter the monthly amount of scholarship. After receiving          |
|      | the same time in the spring and fall    | the payment, it will be changed to remittance, apply for the      |
|      | semesters, but the scholarship will     | fall (change) semester.