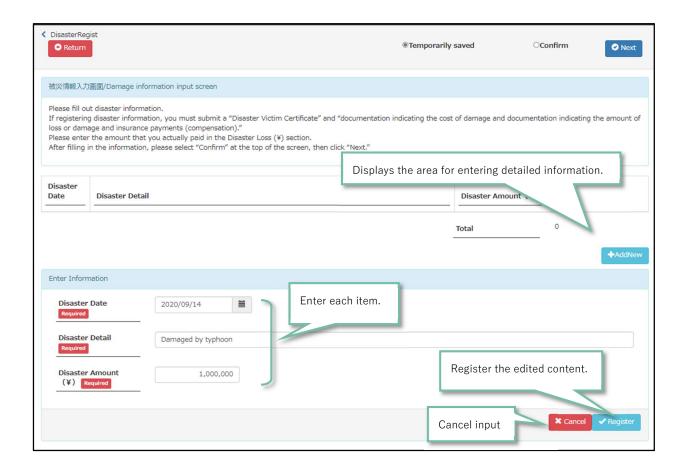

|
| 3. | Employer                                    | 0                         | 0                                           |
| 4. | Employer TEL                                |                           | 0                                           |
| 5. | Eligible from the payment for: (month/year) | 0                         | 0                                           |

| 6. | Job description      | 0 | 0 |
|----|----------------------|---|---|
| 7. | Weekly working hours | 0 | 0 |
| 8. | Monthly income (yen) | 0 | 0 |

〇:入力項目

#### オ. ENTER DISASTER

Enter if you are a disaster-affected household.

Also, if you have selected "Yes" for the presence or absence of a catastrophic disaster in the basic information input, enter it.

#### **★** FOR NEW REGISTRATION



#### (Applicable requirements)

- 1. Fire, storm, flood and burglary damage within 6 months at the time of application by the student in Japan or the student's educational sponsor (within 1 year before enrollment for the exemption for the period to which the new enrollee belongs) Being recognized as an increase in spending or a decrease in income over the long term in the future due to damage caused by.
- The student himself / herself or the student's educational sponsor in Japan has been affected by the catastrophic disaster.
- 3. Submit the following documents certifying 1 or 2 above.
  - · Damage certificate
  - Documents showing the amount of damage (quotation or receipt, etc.)
  - · Documents showing payment (compensation) of non-life insurance money, etc.

#### NOTE

Of the private