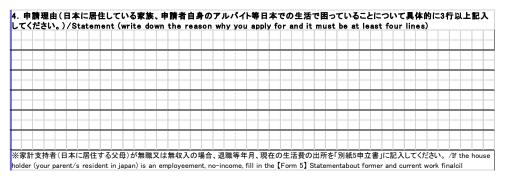

## 4. Reason for application

- ① write down the reason why you apply for and it must be at least three lines.
- ② If the householder is unemployed or no-income, must fill in reasons, retirement date, and source of current living expenses onto 【Form5】 Statement.