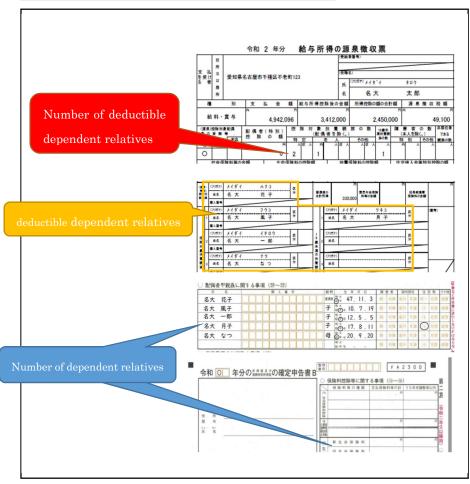

# [Form 1-2] Income certificate

All applications (General student, Self-supported student, privately financed international student) who apply for Both Spring and Fall Semester Application and Spring Semester Application need to submit/be asked the income certificate. Privately financed international students who their parents live in japan needs to be submitted.

① Provide us the required documents filled in the field (student number, name, Presence or absence of resident registration on 1st January 2021, Income certificate 2020, by the due date for submission.

- ② If you are an applicant who have got a resident registration on the  $1^{\rm st}$  January 2021, kindly come to the department counter to take a confirmation and receive 【Form 1-2】.
- ③ Come down to the city hall where you resisted and be issued income certificate 2020 (including all the member of your family) on June 2021 (look up to find out yourself more details of the day it comes out), then you provide us the required documents with 【Form 1-2】 by the due date.
- %The final due date is Tuesday, 22<sup>nd</sup> June 2021 ⟨DEADLINE⟩⟩
- If you are unable to apply cause of inevitable or emergency, please contact the faculty counter which belong to you by the due date.
- \*Your application will be withdrawn from the selection by the university, unless you do not provide us the required document or contact us to processing delay by the due date.