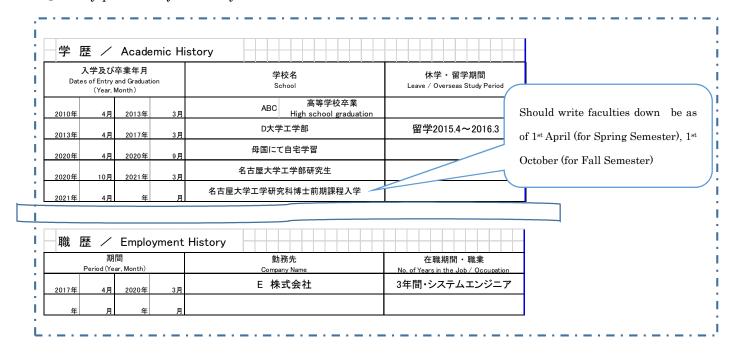

Applicants for Fall Semester – only Application and Fall Semester change Application, necessary to attach 【Form 1-2】 this time, will need to submit on September 2021.

[Form2] Applicant's Academic History and Employment History

All International student need to fill in and submit.

- ① Fill in academic history and employment history from graduation of high school to current entry of Nagoya University without blank period.
- ② Put periods during which you prepared for entrance examination or studying abroad in academic history field,
- 3 Put periods during which you were home-maker in employment history.
- ④ Any part-time job while you are enrolled is no need to be included.