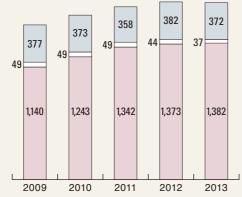

## **Student Enrollment**

Undergraduate Courses Name of Schools / Graduate Schools Degree seeking Non-degree seeking 582 32 Education 321 Law 685 30

Total Degree seeking Non-degree seeking Letters 277 929 236 18 607 323 72 1,110 Economics 954 19 126 6 1,105 Informatics and Sciences 365 12 377 1,227 11 570 13 1,821 Science Medicine 1,553 64 1,004 46 2,667 Engineering 3,446 31 1,613 9 5,099 Agricultural Sciences 746 2 400 1,154 International Development 285 12 297 Mathematics 173 6 179 190 37 227 Languages and Cultures **Environmental Studies** 472 13 485 Information Science 366 10 376 Human Informatics 59 21 80 Pharmaceutical Sciences International Language Center 55 55 5 Others 5 Total 9,879 319 6,095 281 16,574