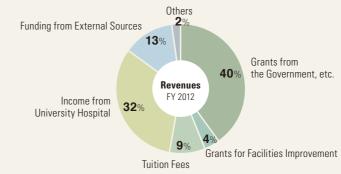

## **Financial Outline**

| Costs for Grants and Cooperative Research, etc.     | Education and<br>Research Costs |
|-----------------------------------------------------|---------------------------------|
| Facilities Improvement Costs 4% Expenditure FY 2012 |                                 |
| Hospital Expenditures 33%                           |                                 |

| Revenues                          | FY 2012              |
|-----------------------------------|----------------------|
| Item                              | Amount (million yen) |
| Grants from the Government, etc.  | 40,204               |
| Grants for Facilities Improvement | 4,281                |
| Tuition Fees                      | 9,058                |
| Income from University Hospital   | 32,014               |
| Funding from External Sources     | 12,723               |
| Others                            | 1,455                |
| Total                             | 99,735               |