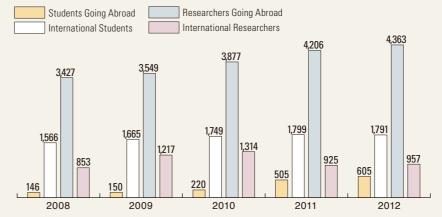

| 49    | 49    | 44    | 37    |
| Self-Supporting                  | 1,140 | 1,243 | 1,342 | 1,373 | 1,382 |
| Total                            | 1,566 | 1,665 | 1,749 | 1,799 | 1,791 |





### **Trends of International Exchange**

France

Poland Russia

Germany Luxembourg Malta Netherlands

|                           | 2008  | 2009  | 2010  | 2011  | 2012  |
|---------------------------|-------|-------|-------|-------|-------|
| Students Going Abroad     | 146   | 150   | 220   | 505   | 605   |
| International Students    | 1,566 | 1,665 | 1,749 | 1,799 | 1,791 |
| Researchers Going Abroad  | 3,427 | 3,549 | 3,877 | 4,206 | 4,363 |
| International Researchers | 853   | 1,217 | 1,314 | 925   | 957   |
|                           |       |       |       |       |       |

10

36

2 3







## **Historical Chart**







## The City of Nagoya















00 00 00 00 00 00 00 00











Nagoya Noh Theater



Nagoya Port Triton



Nagoya City Art Museum