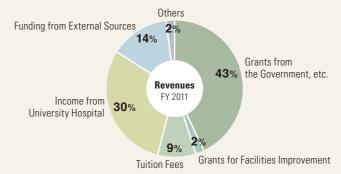

| Revenues                          | FY 201               |
|-----------------------------------|----------------------|
|                                   | Amount (million yen) |
| Grants from the Government, etc.  | 42,239               |
| Grants for Facilities Improvement | 2,431                |
| Tuition Fees                      | 9,186                |
| Income from University Hospital   | 29,788               |
| Funding from External Sources     | 13,627               |
| Others                            | 1,861                |
| Total                             | 99,138               |