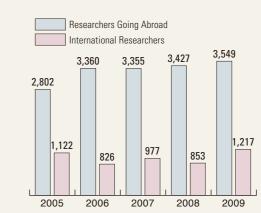

------|
| Researchers Going Abroad  | 2,802 | 3,360 | 3,355 | 3,427 | 3,549 |
| International Researchers | 1,122 | 826   | 977   | 853   | 1,217 |

#### **Students Going Abroad by** Country / Region

| Country / negron  | Apr. 2009 - Mar. 2010 |
|-------------------|-----------------------|
| Country / Region  |                       |
| USA               | 47                    |
| Australia         | 20                    |
| Republic of Korea | 13                    |
| Germany           | 12                    |
| France            | 12                    |
| U.K.              | 11                    |
| Canada            | 11                    |
| China             | 6                     |
| Others            | 18                    |
| Total             | 150                   |









### **Historical Chart**







Toyoda Auditorium (2010)

## The City of Nagoya















00| 00 0 | 00 00 00 0 00 |

0 00 00 00 00 00 00 00

Nagoya Castl



Nagova Noh Theate



Arimatsu Shibori Matsuri (festival)



Nagoya City Archiv



The Golden Dolphi



Nagoya Congress Center



Nagoya Port Triton



Nagoya City Art Museum



OASIS 21