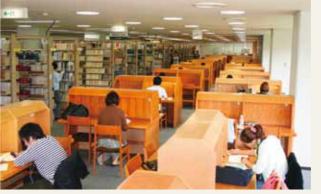

# **Library Holdings**

The University Library is composed of the Central Library, the Medical Library, and departmental libraries. As of April 1, 2010, the library collection holds 3,072,003 volumes in total, including 1,478,041 foreign books, as well as a large amount of electronic resources and audio visual collections.

In order to support students' learning experiences, the library established a space called "learning commons" where students can learn in groups though discussion and receive personal guidance for using electronic resources and software.