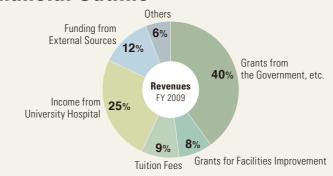

| _                                 |                      |
|-----------------------------------|----------------------|
| Revenues                          | FY 2009              |
|                                   | Amount (million yen) |
| Grants from the Government, etc.  | 40,875               |
| Grants for Facilities Improvement | 8,602                |
| Tuition Fees                      | 9,201                |
| Income from University Hospital   | 25,418               |
| Funding from External Sources     | 12,568               |
| Others                            | 6,247                |
| Total                             | 102,911              |