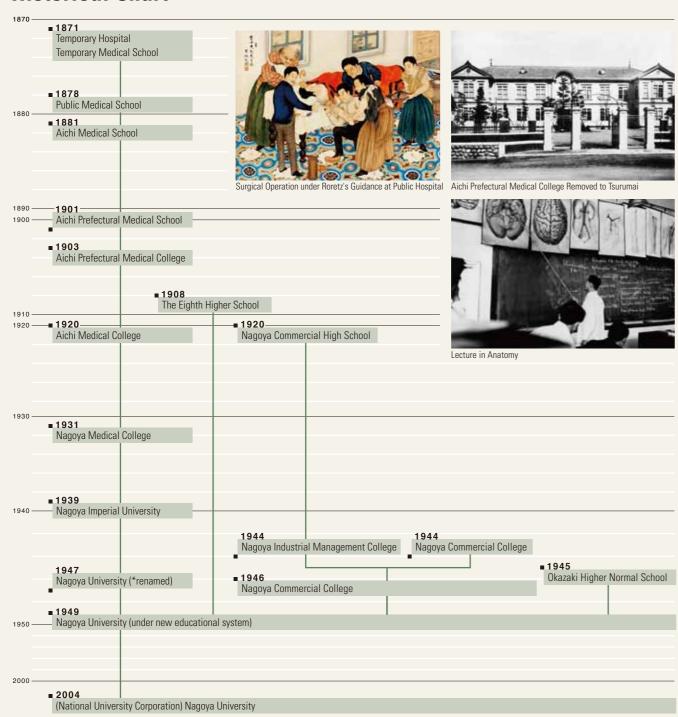

| 2,802 | 3,360 | 3,355 | 3,427 | 3,549 |
| International Researchers | 1,122 | 826   | 977   | 853   | 1,217 |

#### **Students Going Abroad by** Country / Region

| Country / negron  | Apr. 2009 - Mar. 2010 |
|-------------------|-----------------------|
| Country / Region  |                       |
| USA               | 47                    |
| Australia         | 20                    |
| Republic of Korea | 13                    |
| Germany           | 12                    |
| France            | 12                    |
| U.K.              | 11                    |
| Canada            | 11                    |
| China             | 6                     |
| Others            | 18                    |
| Total             | 150                   |









### **Historical Chart**







Toyoda Auditorium (2010)

## The City of Nagoya















00| 00 0 | 00 00 00 0 00 |

0 00 00 00 00 00 00 00

Nagoya Castl



Nagova Noh Theate



Arimatsu Shibori Matsuri (festival)



Nagoya City Archiv



The Golden Dolphi



Nagoya Congress Center



Nagoya Port Triton



Nagoya City Art Museum



OASIS 21