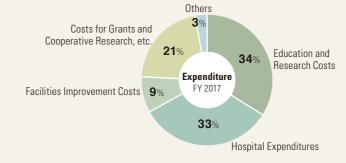

| Graduate Schools                                   | Departments                                      |                                                                                                                |                                      | Courses / Fields                                                                                                                                                                                                                                                                                                                                                                                                               |  |  |  |
|----------------------------------------------------|--------------------------------------------------|----------------------------------------------------------------------------------------------------------------|--------------------------------------|--------------------------------------------------------------------------------------------------------------------------------------------------------------------------------------------------------------------------------------------------------------------------------------------------------------------------------------------------------------------------------------------------------------------------------|--|--|--|
|                                                    | <del>                                     </del> |                                                                                                                |                                      |                                                                                                                                                                                                                                                                                                                                                                                                                                |  |  |  |
| Graduate School of<br>Medicine                     | Doctor of<br>Medical Science                     | Program<br>in Integrated<br>Medicine                                                                           | Division of Basic<br>Medicine        | Biological Chemistry • Microbiology and Immunology • Advanced Medical Science Laboratory Animal Science • Aging Research • AIDS Research • Cell Science Neuroscience • Oncology • Higher Nervous Control • Regulation of Organ Function Molecular and Cellular Adaptation • Neurochemistry • Anatomy and Cell Biology Pathology • Development • Cancer Genetics • Social Life Science Health Promotion Medicine • Epidemiology |  |  |  |
|                                                    |                                                  |                                                                                                                | Division of Clinical<br>Medicine     | Internal Medicine                                                                                                                                                                                                                                                                                                                                                                                                              |  |  |  |
|                                                    |                                                  |                                                                                                                | Division of Clinical<br>Pharmacology | Molecule Pharmacology    Clinical Pharmacology     Pharmaceutical R&D     Pharmaceutical Management                                                                                                                                                                                                                                                                                                                            |  |  |  |
|                                                    |                                                  | International Co                                                                                               | llaborative Program                  | in Comprehensive Medical Science between Nagoya University and University of Adelaide                                                                                                                                                                                                                                                                                                                                          |  |  |  |
|                                                    |                                                  | International Col                                                                                              | llaborative Program                  | in Comprehensive Medical Science between Nagoya University and Lund University                                                                                                                                                                                                                                                                                                                                                 |  |  |  |
|                                                    |                                                  |                                                                                                                |                                      | in Comprehensive Medical Science between Nagoya University and University of Freiburg                                                                                                                                                                                                                                                                                                                                          |  |  |  |
|                                                    | Master's Course                                  | Program in Med                                                                                                 |                                      |                                                                                                                                                                                                                                                                                                                                                                                                                                |  |  |  |
|                                                    |                                                  | Program in Med<br>Healthcare Adr<br>Course                                                                     |                                      | ※ YLP-not open for general admission                                                                                                                                                                                                                                                                                                                                                                                           |  |  |  |
|                                                    | Program in Nurs                                  |                                                                                                                |                                      | Fundamentals and Clinical Nursing   Nursing for Developmental Health                                                                                                                                                                                                                                                                                                                                                           |  |  |  |
|                                                    |                                                  | gical and Medical L                                                                                            | ,                                    | Radiological Sciences     Pathophysiological Laboratory Sciences     Brain and Mind Sciences                                                                                                                                                                                                                                                                                                                                   |  |  |  |
|                                                    | Program in Phys                                  | sical and Occupat                                                                                              | ional Therapy                        | Physical Therapy   Occupational Therapy                                                                                                                                                                                                                                                                                                                                                                                        |  |  |  |
| Graduate School of                                 | Molecular and N                                  | Nacromolecular C                                                                                               | Chemistry                            |                                                                                                                                                                                                                                                                                                                                                                                                                                |  |  |  |
| Engineering                                        | Materials Chem                                   | Materials Chemistry                                                                                            |                                      |                                                                                                                                                                                                                                                                                                                                                                                                                                |  |  |  |
|                                                    | Biomolecular Engineering                         |                                                                                                                |                                      |                                                                                                                                                                                                                                                                                                                                                                                                                                |  |  |  |
|                                                    | Applied Physics                                  |                                                                                                                |                                      |                                                                                                                                                                                                                                                                                                                                                                                                                                |  |  |  |
|                                                    | Materials Physics                                |                                                                                                                |                                      |                                                                                                                                                                                                                                                                                                                                                                                                                                |  |  |  |
|                                                    |                                                  | Materials Design Innovation Engineering                                                                        |                                      |                                                                                                                                                                                                                                                                                                                                                                                                                                |  |  |  |
|                                                    |                                                  | Materials Process Engineering                                                                                  |                                      |                                                                                                                                                                                                                                                                                                                                                                                                                                |  |  |  |
|                                                    | Chemical Systems Engineering                     |                                                                                                                |                                      |                                                                                                                                                                                                                                                                                                                                                                                                                                |  |  |  |
|                                                    | Electrical Engineering                           |                                                                                                                |                                      |                                                                                                                                                                                                                                                                                                                                                                                                                                |  |  |  |
|                                                    | Electronics                                      |                                                                                                                |                                      |                                                                                                                                                                                                                                                                                                                                                                                                                                |  |  |  |
|                                                    | Information and Communication Engineering        |                                                                                                                |                                      |                                                                                                                                                                                                                                                                                                                                                                                                                                |  |  |  |
|                                                    | Mechanical Systems Engineering                   |                                                                                                                |                                      |                                                                                                                                                                                                                                                                                                                                                                                                                                |  |  |  |
|                                                    |                                                  |                                                                                                                |                                      |                                                                                                                                                                                                                                                                                                                                                                                                                                |  |  |  |
|                                                    | Micro-Nano Mechanical Science and Engineering    |                                                                                                                |                                      |                                                                                                                                                                                                                                                                                                                                                                                                                                |  |  |  |
|                                                    |                                                  | Aerospace Engineering                                                                                          |                                      |                                                                                                                                                                                                                                                                                                                                                                                                                                |  |  |  |
|                                                    | Energy Engineer                                  | ring                                                                                                           |                                      |                                                                                                                                                                                                                                                                                                                                                                                                                                |  |  |  |
|                                                    | Applied Energy                                   |                                                                                                                |                                      |                                                                                                                                                                                                                                                                                                                                                                                                                                |  |  |  |
|                                                    | Civil and Enviror                                | nmental Engineer                                                                                               | ing                                  |                                                                                                                                                                                                                                                                                                                                                                                                                                |  |  |  |
| Graduate School of<br>Bioagricultural              | Department of F<br>Environmental F               | orest and<br>Resources Scienc                                                                                  | es                                   | Division of Forest and Environmental Resources Sciences                                                                                                                                                                                                                                                                                                                                                                        |  |  |  |
| Sciences                                           | Department of P                                  | Plant Production S                                                                                             | Sciences                             | Division of Plant Production Sciences                                                                                                                                                                                                                                                                                                                                                                                          |  |  |  |
|                                                    | Department of A                                  | Animal Sciences                                                                                                |                                      | Division of Animal Sciences                                                                                                                                                                                                                                                                                                                                                                                                    |  |  |  |
|                                                    | Department of A                                  | Department of Applied Biosciences • Division of Applied Biosciences                                            |                                      |                                                                                                                                                                                                                                                                                                                                                                                                                                |  |  |  |
|                                                    |                                                  | International Collaborative Program in Agricultural Science between Nagoya University and Kasetsart University |                                      |                                                                                                                                                                                                                                                                                                                                                                                                                                |  |  |  |
|                                                    | International Coll                               | aborative Program                                                                                              | in Agricultural Scier                | nce between Nagoya University and The University of Western Australia                                                                                                                                                                                                                                                                                                                                                          |  |  |  |
| Graduate School of<br>International<br>Development | Department of In and Cooperation                 | ternational Develo                                                                                             | opment                               | International Development and Cooperation    Development Policy     Managerial Economics of Development    Education and Human Development     Comparative Study of Legal and Political Systems     International Cultural Cooperation                                                                                                                                                                                         |  |  |  |
| Graduate School of<br>Mathematics                  | Division of Math                                 | ematics                                                                                                        |                                      | • Fundamental Mathematics • Natural Mathematics • Social Mathematics • Computational Mathematics • Advanced Topology                                                                                                                                                                                                                                                                                                           |  |  |  |
|                                                    |                                                  |                                                                                                                |                                      |                                                                                                                                                                                                                                                                                                                                                                                                                                |  |  |  |