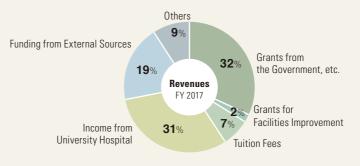

| Graduate Schools                                   | Departments                                      |                                                                                                                |                                      | Courses / Fields                                                                                                                                                                                                                                                                                                                                                                                                               |  |  |  |
|----------------------------------------------------|--------------------------------------------------|----------------------------------------------------------------------------------------------------------------|--------------------------------------|--------------------------------------------------------------------------------------------------------------------------------------------------------------------------------------------------------------------------------------------------------------------------------------------------------------------------------------------------------------------------------------------------------------------------------|--|--|--|
|                                                    | <del>                                     </del> |                                                                                                                |                                      |                                                                                                                                                                                                                                                                                                                                                                                                                                |  |  |  |
| Graduate School of<br>Medicine                     | Doctor of<br>Medical Science                     | Program<br>in Integrated<br>Medicine                                                                           | Division of Basic<br>Medicine        | Biological Chemistry • Microbiology and Immunology • Advanced Medical Science Laboratory Animal Science • Aging Research • AIDS Research • Cell Science Neuroscience • Oncology • Higher Nervous Control • Regulation of Organ Function Molecular and Cellular Adaptation • Neurochemistry • Anatomy and Cell Biology Pathology • Development • Cancer Genetics • Social Life Science Health Promotion Medicine • Epidemiology |  |  |  |
|                                                    |                                                  |                                                                                                                | Division of Clinical<br>Medicine     | Internal Medicine                                                                                                                                                                                                                                                                                                                                                                                                              |  |  |  |
|                                                    |                                                  |                                                                                                                | Division of Clinical<br>Pharmacology | Molecule Pharmacology    Clinical Pharmacology     Pharmaceutical R&D     Pharmaceutical Management                                                                                                                                                                                                                                                                                                                            |  |  |  |
|                                                    |                                                  | International Co                                                                                               | llaborative Program                  | in Comprehensive Medical Science between Nagoya University and University of Adelaide                                                                                                                                                                                                                                                                                                                                          |  |  |  |
|                                                    |                                                  | International Col                                                                                              | llaborative Program                  | in Comprehensive Medical Science between Nagoya University and Lund University                                                                                                                                                                                                                                                                                                                                                 |  |  |  |
|                                                    |                                                  |                                                                                                                |                                      | in Comprehensive Medical Science between Nagoya University and University of Freiburg                                                                                                                                                                                                                                                                                                                                          |  |  |  |
|                                                    | Master's Course                                  | Program in Med                                                                                                 |                                      |                                                                                                                                                                                                                                                                                                                                                                                                                                |  |  |  |
|                                                    |                                                  | Program in Med<br>Healthcare Adr<br>Course                                                                     |                                      | ※ YLP-not open for general admission                                                                                                                                                                                                                                                                                                                                                                                           |  |  |  |
|                                                    | Program in Nurs                                  |                                                                                                                |                                      | Fundamentals and Clinical Nursing   Nursing for Developmental Health                                                                                                                                                                                                                                                                                                                                                           |  |  |  |
|                                                    |                                                  | gical and Medical L                                                                                            | ,                                    | Radiological Sciences     Pathophysiological Laboratory Sciences     Brain and Mind Sciences                                                                                                                                                                                                                                                                                                                                   |  |  |  |
|                                                    | Program in Phys                                  | sical and Occupat                                                                                              | ional Therapy                        | Physical Therapy   Occupational Therapy                                                                                                                                                                                                                                                                                                                                                                                        |  |  |  |
| Graduate School of                                 | Molecular and N                                  | Nacromolecular C                                                                                               | Chemistry                            |                                                                                                                                                                                                                                                                                                                                                                                                                                |  |  |  |
| Engineering                                        | Materials Chem                                   | Materials Chemistry                                                                                            |                                      |                                                                                                                                                                                                                                                                                                                                                                                                                                |  |  |  |
|                                                    | Biomolecular Engineering                         |                                                                                                                |                                      |                                                                                                                                                                                                                                                                                                                                                                                                                                |  |  |  |
|                                                    | Applied Physics                                  |                                                                                                                |                                      |                                                                                                                                                                                                                                                                                                                                                                                                                                |  |  |  |
|                                                    | Materials Physics                                |                                                                                                                |                                      |                                                                                                                                                                                                                                                                                                                                                                                                                                |  |  |  |
|                                                    |                                                  | Materials Design Innovation Engineering                                                                        |                                      |                                                                                                                                                                                                                                                                                                                                                                                                                                |  |  |  |
|                                                    |                                                  | Materials Process Engineering                                                                                  |                                      |                                                                                                                                                                                                                                                                                                                                                                                                                                |  |  |  |
|                                                    | Chemical Systems Engineering                     |                                                                                                                |                                      |                                                                                                                                                                                                                                                                                                                                                                                                                                |  |  |  |
|                                                    | Electrical Engineering                           |                                                                                                                |                                      |                                                                                                                                                                                                                                                                                                                                                                                                                                |  |  |  |
|                                                    | Electronics                                      |                                                                                                                |                                      |                                                                                                                                                                                                                                                                                                                                                                                                                                |  |  |  |
|                                                    | Information and Communication Engineering        |                                                                                                                |                                      |                                                                                                                                                                                                                                                                                                                                                                                                                                |  |  |  |
|                                                    | Mechanical Systems Engineering                   |                                                                                                                |                                      |                                                                                                                                                                                                                                                                                                                                                                                                                                |  |  |  |
|                                                    |                                                  |                                                                                                                |                                      |                                                                                                                                                                                                                                                                                                                                                                                                                                |  |  |  |
|                                                    | Micro-Nano Mechanical Science and Engineering    |                                                                                                                |                                      |                                                                                                                                                                                                                                                                                                                                                                                                                                |  |  |  |
|                                                    |                                                  | Aerospace Engineering                                                                                          |                                      |                                                                                                                                                                                                                                                                                                                                                                                                                                |  |  |  |
|                                                    | Energy Engineer                                  | ring                                                                                                           |                                      |                                                                                                                                                                                                                                                                                                                                                                                                                                |  |  |  |
|                                                    | Applied Energy                                   |                                                                                                                |                                      |                                                                                                                                                                                                                                                                                                                                                                                                                                |  |  |  |
|                                                    | Civil and Enviror                                | nmental Engineer                                                                                               | ing                                  |                                                                                                                                                                                                                                                                                                                                                                                                                                |  |  |  |
| Graduate School of<br>Bioagricultural              | Department of F<br>Environmental F               | orest and<br>Resources Scienc                                                                                  | es                                   | Division of Forest and Environmental Resources Sciences                                                                                                                                                                                                                                                                                                                                                                        |  |  |  |
| Sciences                                           | Department of P                                  | Plant Production S                                                                                             | Sciences                             | Division of Plant Production Sciences                                                                                                                                                                                                                                                                                                                                                                                          |  |  |  |
|                                                    | Department of A                                  | Animal Sciences                                                                                                |                                      | Division of Animal Sciences                                                                                                                                                                                                                                                                                                                                                                                                    |  |  |  |
|                                                    | Department of A                                  | Department of Applied Biosciences • Division of Applied Biosciences                                            |                                      |                                                                                                                                                                                                                                                                                                                                                                                                                                |  |  |  |
|                                                    |                                                  | International Collaborative Program in Agricultural Science between Nagoya University and Kasetsart University |                                      |                                                                                                                                                                                                                                                                                                                                                                                                                                |  |  |  |
|                                                    | International Coll                               | aborative Program                                                                                              | in Agricultural Scier                | nce between Nagoya University and The University of Western Australia                                                                                                                                                                                                                                                                                                                                                          |  |  |  |
| Graduate School of<br>International<br>Development | Department of In and Cooperation                 | ternational Develo                                                                                             | opment                               | International Development and Cooperation    Development Policy     Managerial Economics of Development    Education and Human Development     Comparative Study of Legal and Political Systems     International Cultural Cooperation                                                                                                                                                                                         |  |  |  |
| Graduate School of<br>Mathematics                  | Division of Math                                 | ematics                                                                                                        |                                      | • Fundamental Mathematics • Natural Mathematics • Social Mathematics • Computational Mathematics • Advanced Topology                                                                                                                                                                                                                                                                                                           |  |  |  |
|                                                    |                                                  |                                                                                                                |                                      |                                                                                                                                                                                                                                                                                                                                                                                                                                |  |  |  |